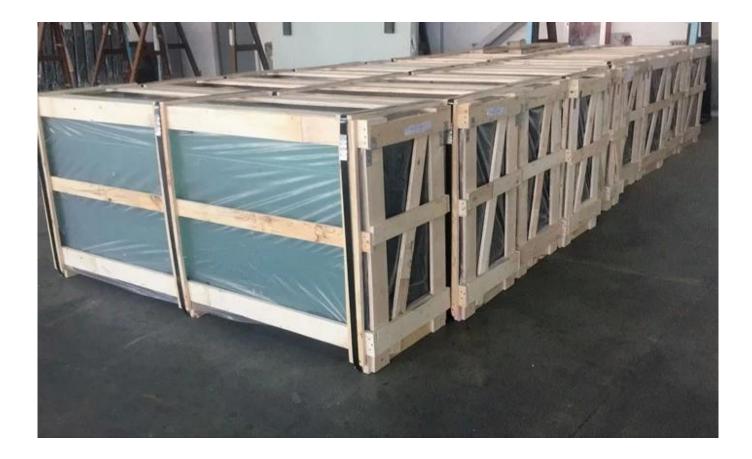

omized size based on customers' drawing

Process: water jet cutting, drilling, edging, etc

## application:

Interior partitions Office cases Shower and bathtub cabinets Interior and exterior doors Railings and handrails Floors and stairs Closed units Furniture and kitchen components

## **Quality:**

In manufacturing tilt glass, we strictly follow the international quality system ISO9001 and pass the following quality standards:

- 1. The 10mm slope glass meets the CCC standard (China Safety Glass Compulsory Certificate).
- 2. The 10mm slope glass meets China's insulated glass quality standard GB11944.
- 3. The 10mm gradient glass meets the European safety glass quality standard EN12150.

## Product details for 10mm sloped glass:

#### **Product images:**











Packing and loading:





**Production line:**