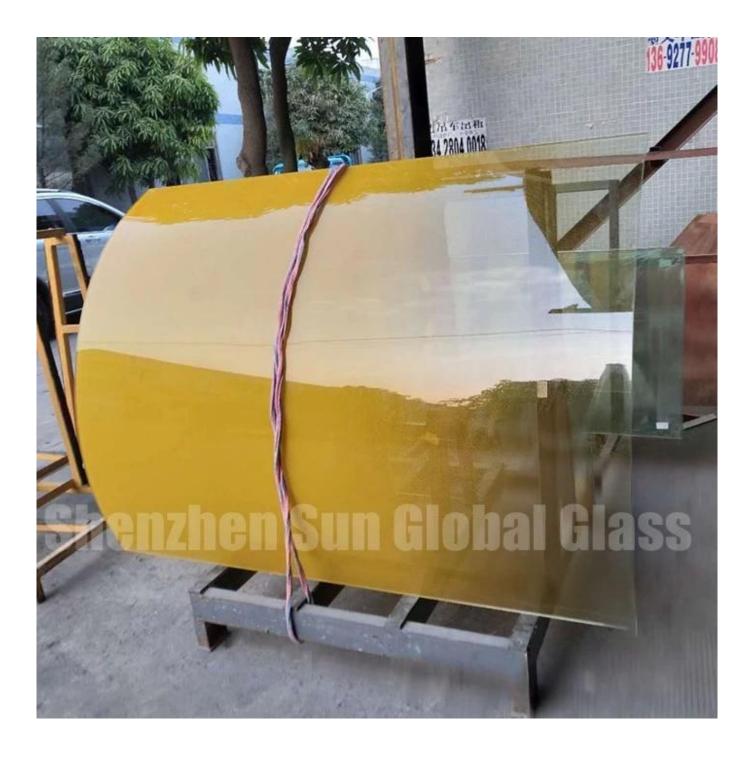

# Sun Global Glass 10mm flat and curved yellow and purple gradient glass - China building glass manufacturer and factory

10mm gradient glass is a safe architectural glass with a color gradient effect. we can customize tilt glass in different colors and sizes. Sandblasted glass, as long as the glass goes through the frosting process can be called frosted glass. Fingerprint-free sandblasted glass offers plenty of opportunities for architects, interior designers and decorators. With its consistent quality, durability and rich views, acid-etched glass creates a translucent satin look that obscures the view while maintaining high light transmission.

#### **Product images:**

Packing and loading:

**Production line:** 