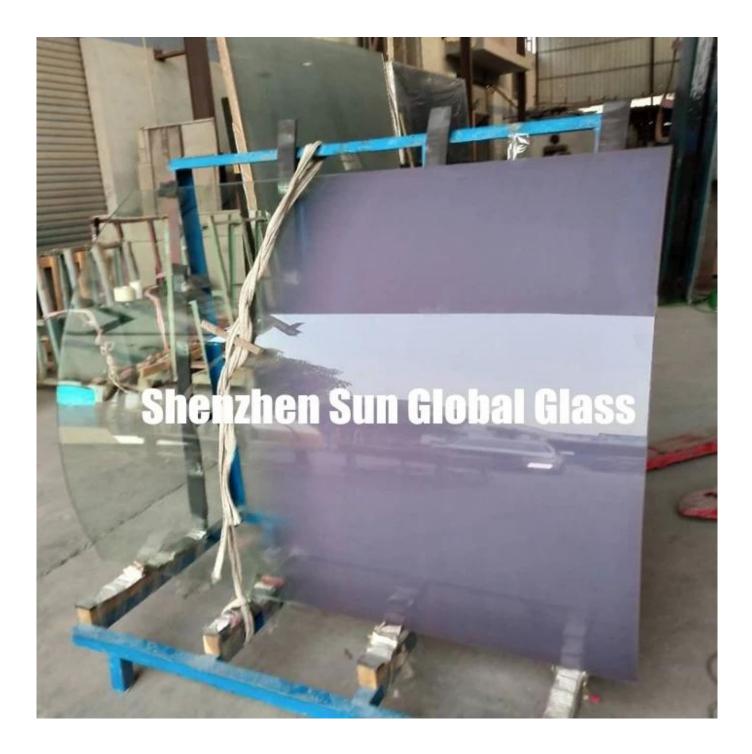

# Sun Global Glass 10mm flat and curved yellow and purple gradient glass - China building glass manufacturer and factory

10mm gradient glass is a safe architectural glass with a color gradient effect. we can customize tilt glass in different colors and sizes. Sandblasted glass, as long as the glass goes through the frosting process can be called frosted glass. Fingerprint-free sandblasted glass offers plenty of opportunities for architects, interior designers and decorators. With its consistent quality, durability and rich views, acid-etched glass creates a translucent satin look that obscures the view while maintaining high light transmission.

#### **Product images:**

Packing and loading:

**Production line:** 