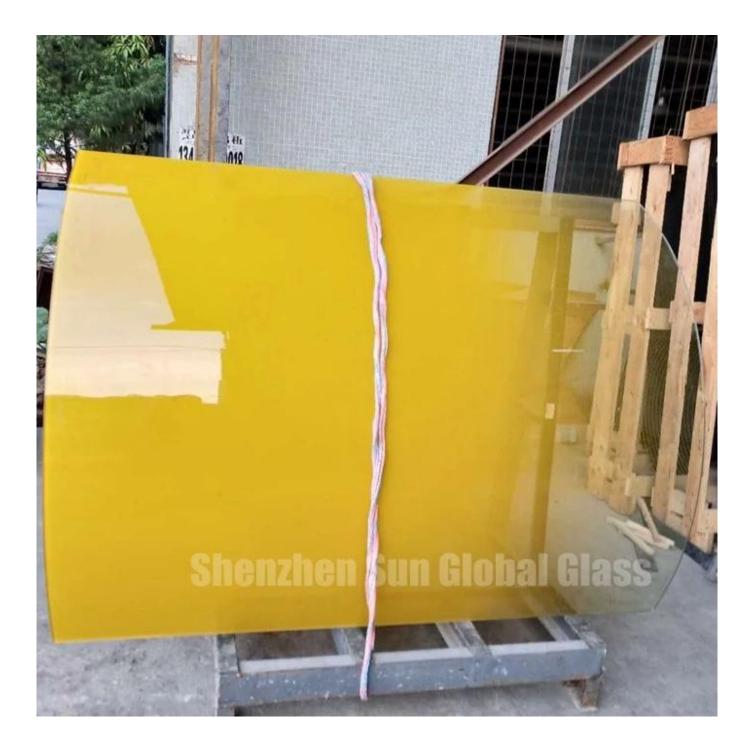

# Sun Global Glass 10mm flat and curved yellow and purple gradient glass - China building glass manufacturer and factory

10mm gradient glass is a safe architectural glass with a color gradient effect. we can customize tilt glass in different colors and sizes. Sandblasted glass, as long as the glass goes through the frosting process can be called frosted glass. Fingerprint-free sandblasted glass offers plenty of opportunities for architects, interior designers and decorators. With its consistent quality, durability and rich views, acid-etched glass creates a translucent satin look that obscures the view while maintaining high light transmission.

#### **Product images:**

Packing and loading:

**Production line:** 