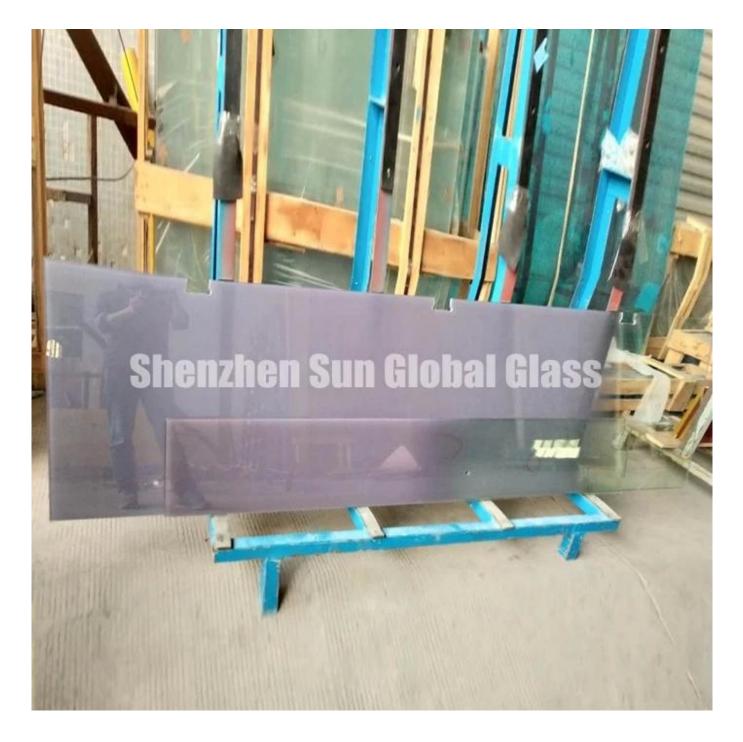

bevel glass

Size: customized size based on customers' drawing

Process: water jet cutting, drilling, edging, etc

## application:

Interior partitions Office cases Shower and bathtub cabinets Interior and exterior doors Railings and handrails Floors and stairs Closed units Furniture and kitchen components

## **Quality:**

In manufacturing tilt glass, we strictly follow the international quality system ISO9001 and pass the following quality standards:

- 1. The 10mm slope glass meets the CCC standard (China Safety Glass Compulsory Certificate).
- 2. The 10mm slope glass meets China's insulated glass quality standard GB11944.
- 3. The 10mm gradient glass meets the European safety glass quality standard EN12150.

## Product details for 10mm sloped glass:

#### **Product images:**











Packing and loading:





**Production line:**