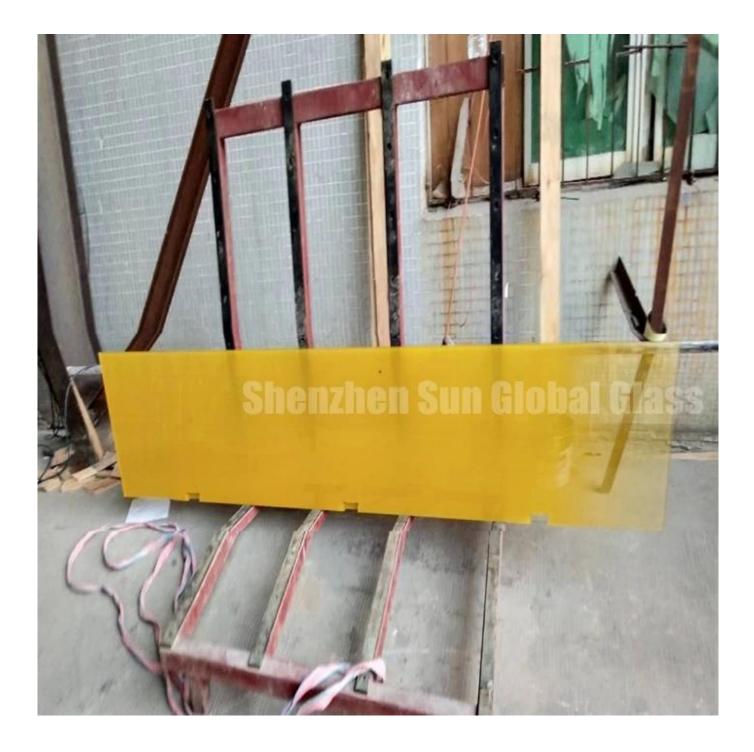

# Sun Global Glass 10mm flat and curved yellow and purple gradient glass - China building glass manufacturer and factory

10mm gradient glass is a safe architectural glass with a color gradient effect. we can customize tilt glass in different colors and sizes. Sandblasted glass, as long as the glass goes through the frosting process can be called frosted glass. Fingerprint-free sandblasted glass offers plenty of opportunities for architects, interior designers and decorators. With its consistent quality, durability and rich views, acid-etched glass creates a translucent satin look that obscures the view while maintaining high light transmission.

#### **Product images:**

Packing and loading:

**Production line:** 