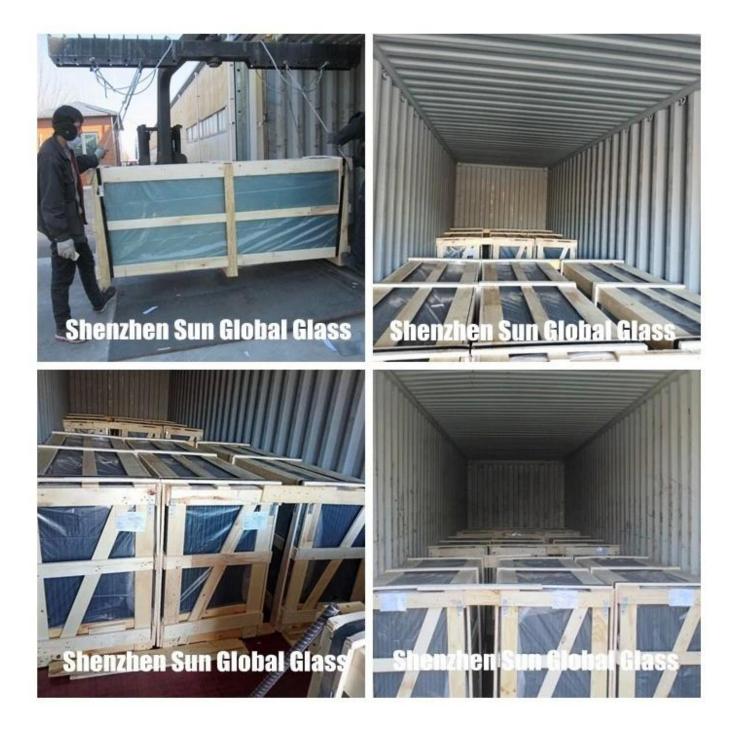

ized size based on customers' drawing

Process: water jet cutting, drilling, edging, etc

## application:

Interior partitions Office cases Shower and bathtub cabinets Interior and exterior doors Railings and handrails Floors and stairs Closed units Furniture and kitchen components

## **Quality:**

In manufacturing tilt glass, we strictly follow the international quality system ISO9001 and pass the following quality standards:

- 1. The 10mm slope glass meets the CCC standard (China Safety Glass Compulsory Certificate).
- 2. The 10mm slope glass meets China's insulated glass quality standard GB11944.
- 3. The 10mm gradient glass meets the European safety glass quality standard EN12150.

## Product details for 10mm sloped glass:

#### **Product images:**











Packing and loading:





**Production line:**