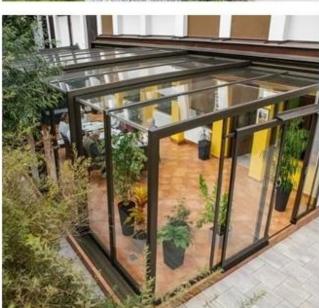

## 4+12A+4mm Insulated Glass Retractable Sunroom

Retractable sunrooms are for outdoor patio, pool, hot tub and garden spaces. These four season rooms allow for year-round use of your home's outdoor space. Also, retractable sunrooms open and close manually or via motorization. The sunroom can be closed in seconds when the weather becomes inclement. In conclusion, the retractable glass patio rooms allow for an outdoor ambiance.

## **Features**

The retractable glass system provides mobility with motors and controlled wirelessly with a remote control or wall mounted control buttons. The motion of the moving parts is quiet and smooth, thanks to the multiple high-tech ball bearing system they employ.