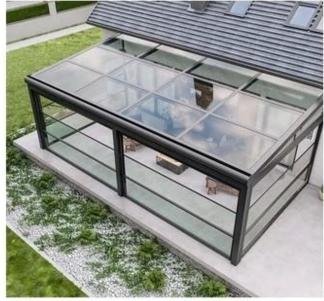

## 4+12A+4mm Insulated Glass Retractable Sunroom

Retractable sunrooms are for outdoor patio, pool, hot tub and garden spaces. These four season rooms allow for year-round use of your home's outdoor space. Also, retractable sunrooms open and close manually or via motorization. The sunroom can be closed in seconds when the weather becomes inclement. In conclusion, the retractable glass patio rooms allow for an outdoor ambiance.

## **Technical Details**

Panel length(max): 5000mm
Panel width(max): 1200mm
Glass thickness: 4+12A+4mm
Glass type: insulated glass

Roof pitches: 0°-25° System operation: sliding Aluminium profile color: Black

All Glasses are insulayed glass which helps to keep the inside temperature cozy and comfortable by blocking the sun heat in summer and keeping the interior heat inside during winter.

Our system with retractable glass roof is without requiring any additional supporting steel structure. Water displacement solution is completely built in. Additional shading for top and sides, LED lights and many other customizations are available as per request.