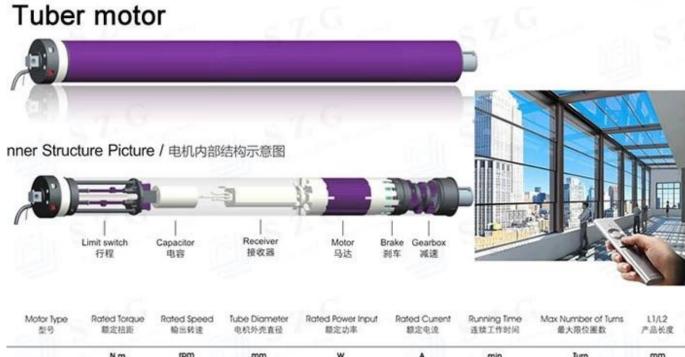

| Motor Type       | Rated Torque<br>藝定祖距<br>N.m | Rated Speed<br>輸出較速<br>rpm | Tube Diameter<br>电机外壳直径<br>mm | Rated Power Input<br>额定功率<br>W | Rated Current<br>额定电流 | Running Time<br>连续工作时间<br>min | Max Number of Turns<br>最大限位服数<br>Turn |     | L1/L2<br>产品长度<br>mm |
|------------------|-----------------------------|----------------------------|-------------------------------|--------------------------------|-----------------------|-------------------------------|---------------------------------------|-----|---------------------|
|                  |                             |                            |                               |                                |                       |                               |                                       |     |                     |
| FT59M-60/15      | 60                          | 15                         |                               |                                |                       |                               | 59                                    | 346 | 1.51                |
| F159M-80/15      | 80                          | 15                         | 59                            | 380                            | 1.65                  | 4                             | 24                                    |     | 612/592             |
| FT59M-100/9      | 100                         | 9                          | 59                            | 346                            | 1.51                  | 4                             | 24                                    |     | 612/592             |
| FT59M-100/12     | 100                         | 12                         | 59                            | 368                            | 1.61                  | 4                             | 24                                    |     | 612/592             |
| FT59M-120/9      | 120                         | 9                          | 59                            | 365                            | 1.58                  | 4                             | 24                                    |     | 612/592             |
| F159M-140/7      | 140                         | 7                          | 59                            | 396                            | 1.71                  | 4                             | 24                                    |     | 612/592             |
| ■ 120V/60Hz - Ip | 44                          |                            |                               |                                |                       |                               |                                       |     |                     |
| FT59M-60/14      | 60                          | 14                         | 59                            | 338                            | 2.89                  | 4                             | 24                                    |     | 612/592             |
| F159M-80/14      | 80                          | 14                         | 59                            | 400                            | 3.37                  | 4                             | 24                                    |     | 612/592             |
| F159M-100/11     | 100                         | 11                         | 59                            | 411                            | 3.45                  | 4                             | 24                                    |     | 612/592             |
|                  |                             |                            |                               |                                |                       |                               |                                       |     |                     |

## **Features**

The retractable glass system provides mobility with motors and controlled wirelessly with a remote control or wall mounted control buttons. The motion of the moving parts is quiet and smooth, thanks to the multiple high-tech ball bearing system they employ.