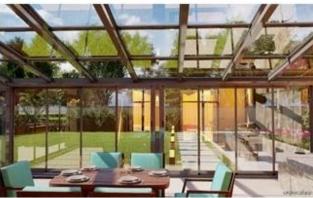

## 4+12A+4mm Insulated Glass Retractable Sunroom

Retractable sunrooms are for outdoor patio, pool, hot tub and garden spaces. These four season rooms allow for year-round use of your home's outdoor space. Also, retractable sunrooms open and close manually or via motorization. The sunroom can be closed in seconds when the weather becomes inclement. In conclusion, the retractable glass patio rooms allow for an outdoor ambiance.

## **Benefits of Residential Sunrooms**

- -Sunrooms transform outdoor pools and patios and allow for year-round use of the valuable outdoor pool and patio space.
- -The sunroom adds space and natural light to your home.
- -It is secure in all weather conditions.
- -The rooms are climate controlled.
- -The retractable sunroom opens and closes in moments and keeps out moisture and drafts.
- -Retractable and fixed enclosures can be fully customizable to fit your home's space.
- -You can enjoy your pool and/or outdoor patio year-round.
- -Fixed sunrooms can be pre-fabricated with ease of assembly.
- -Pre-fabricated kits available.