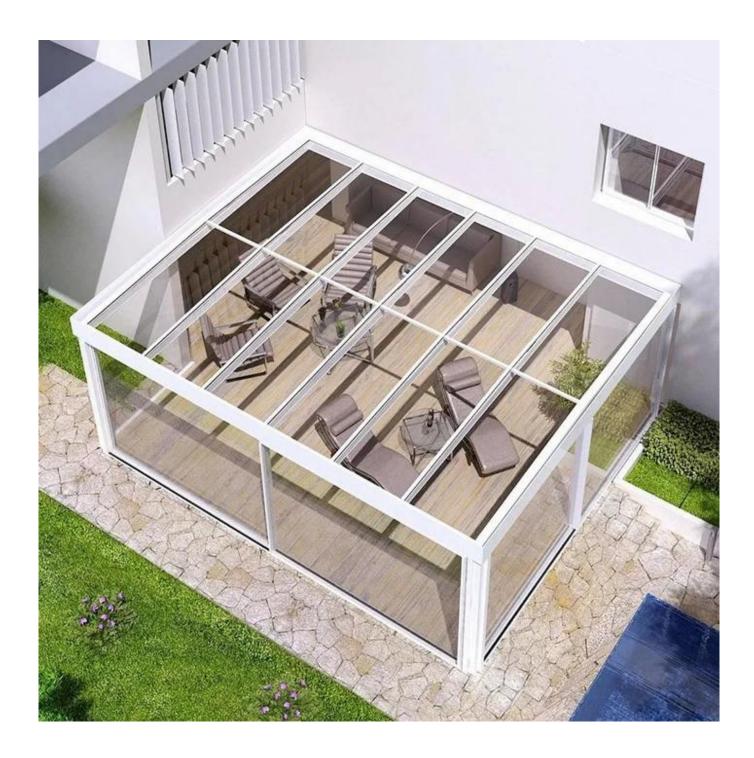

## 4+12A+4mm Insulated Glass Retractable Sunroom

Retractable sunrooms are for outdoor patio, pool, hot tub and garden spaces. These four season rooms allow for year-round use of your home's outdoor space. Also, retractable sunrooms open and close manually or via motorization. The sunroom can be closed in seconds when the weather becomes inclement. In conclusion, the retractable glass patio rooms allow for an outdoor ambiance.

## **Benefits of Residential Sunrooms**

- -Sunrooms transform outdoor pools and patios and allow for year-round use of the valuable outdoor pool and patio space.
- -The sunroom adds space and natural light to your home.
- -It is secure in all weather conditions.
- -The rooms are climate controlled.
- -The retractable sunroom opens and closes in moments and keeps out moisture and drafts.
- -Retractable and fixed enclosures can be fully customizable to fit your home's space.
- -You can enjoy your pool and/or outdoor patio year-round.
- -Fixed sunrooms can be pre-fabricated with ease of assembly.
- -Pre-fabricated kits available.

All Glasses are insulayed glass which helps to keep the inside temperature cozy and comfortable by blocking the sun heat in summer and keeping the interior heat inside during winter.

Our system with retractable glass roof is without requiring any additional supporting steel structure. Water displacement solution is completely built in. Additional shading for top and sides, LED lights and many other customizations are available as per request.