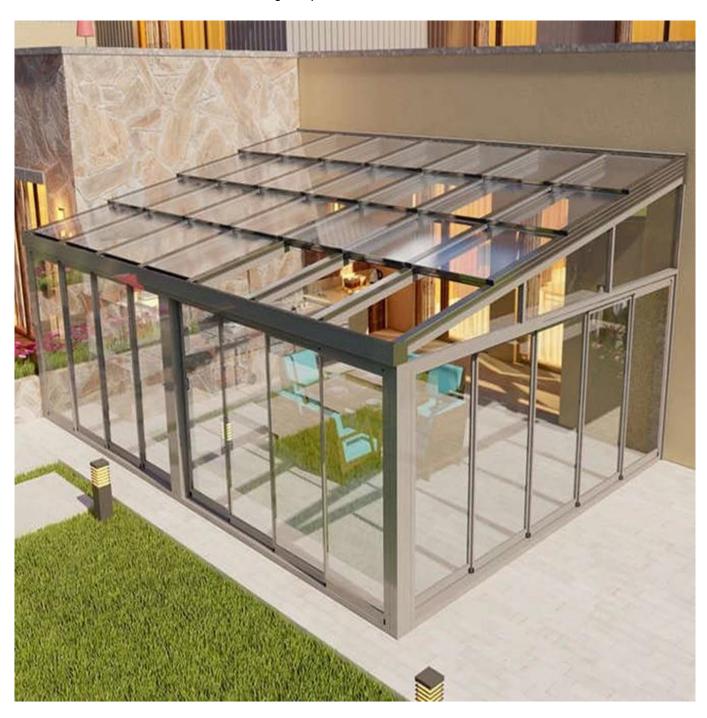

## 4+12A+4mm Insulated Glass Retractable Sunroom

Retractable sunrooms are for outdoor patio, pool, hot tub and garden spaces. These four season rooms allow for year-round use of your home's outdoor space. Also, retractable sunrooms open and close manually or via motorization. The sunroom can be closed in seconds when the weather becomes inclement. In conclusion, the retractable glass patio rooms allow for an outdoor ambiance.

## **Technical Details**

Panel length(max): 5000mm
Panel width(max): 1200mm
Glass thickness: 4+12A+4mm
Glass type: insulated glass

Roof pitches: 0°-25° System operation: sliding Aluminium profile color: Black

## **Benefits of Residential Sunrooms**

- -Sunrooms transform outdoor pools and patios and allow for year-round use of the valuable outdoor pool and patio space.
- -The sunroom adds space and natural light to your home.
- -It is secure in all weather conditions.
- -The rooms are climate controlled.
- -The retractable sunroom opens and closes in moments and keeps out moisture and drafts.
- -Retractable and fixed enclosures can be fully customizable to fit your home's space.
- -You can enjoy your pool and/or outdoor patio year-round.
- -Fixed sunrooms can be pre-fabricated with ease of assembly.
- -Pre-fabricated kits available.

## **Features**

The retractable glass system provides mobility with motors and controlled wirelessly with a remote control or wall mounted control buttons. The motion of the moving parts is quiet and smooth, thanks to the multiple high-tech ball bearing system they employ.