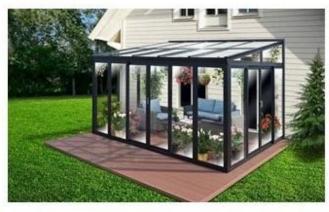

## 4+12A+4mm Insulated Glass Retractable Sunroom

Retractable sunrooms are for outdoor patio, pool, hot tub and garden spaces. These four season rooms allow for year-round use of your home's outdoor space. Also, retractable sunrooms open and close manually or via motorization. The sunroom can be closed in seconds when the weather becomes inclement. In conclusion, the retractable glass patio rooms allow for an outdoor ambiance.

## **Benefits of Residential Sunrooms**

- -Sunrooms transform outdoor pools and patios and allow for year-round use of the valuable outdoor pool and patio space.
- -The sunroom adds space and natural light to your home.
- -It is secure in all weather conditions.
- -The rooms are climate controlled.
- -The retractable sunroom opens and closes in moments and keeps out moisture and drafts.
- -Retractable and fixed enclosures can be fully customizable to fit your home's space.
- -You can enjoy your pool and/or outdoor patio year-round.
- -Fixed sunrooms can be pre-fabricated with ease of assembly.
- -Pre-fabricated kits available.