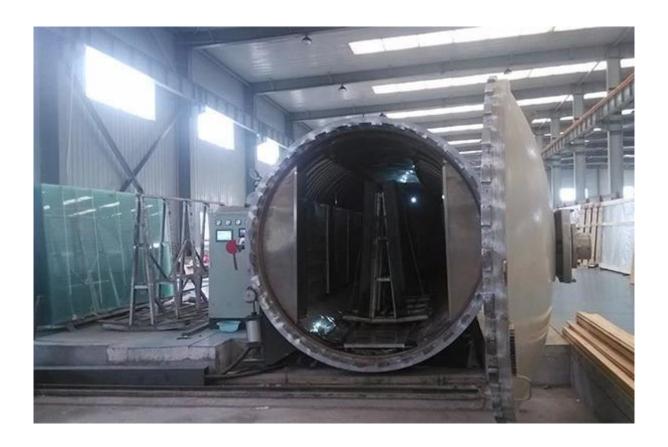

led glass on the ground for more than 24 hours, the construction site temperature is best around 15 °C, cut the glass at both ends more than 5cm left.
- 3, before paste, rolled up the floor about half of the reverse, and then start paste the glass from the middle of the floor scraping gum (using scraper with a tooth scraper) for laying.

#### **Quality Control:**

Sun Global Glass manufacture glass floor under ISO 9001 quality control and our glass floor comply with following standards:

- 1. Glass floor meet SGCC USA safety glass standard.
- 2. Glass floor meet EN 12543 CE European safety glass standard.
- 3. Glass floor meet Chinese Safety Glass Compulsory Certification (CCC)

# Picture details of 48mm tempered laminated glass floor:

#### **Product image:**



# **Production Line:**





# Package: