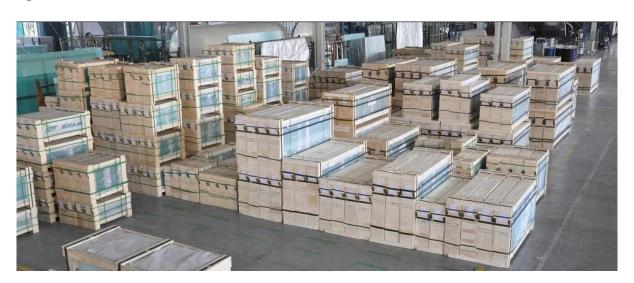

he ground for more than 24 hours, the construction site temperature is best around 15 °C, cut the glass at both ends more than 5cm left.
- 3, before paste, rolled up the floor about half of the reverse, and then start paste the glass from the middle of the floor scraping gum (using scraper with a tooth scraper) for laying.

#### **Quality Control:**

Sun Global Glass manufacture glass floor under ISO 9001 quality control and our glass floor comply with following standards:

- 1. Glass floor meet SGCC USA safety glass standard.
- 2. Glass floor meet EN 12543 CE European safety glass standard.
- 3. Glass floor meet Chinese Safety Glass Compulsory Certification (CCC)

# Picture details of 48mm tempered laminated glass floor:

#### **Product image:**



# **Production Line:**





# Package: