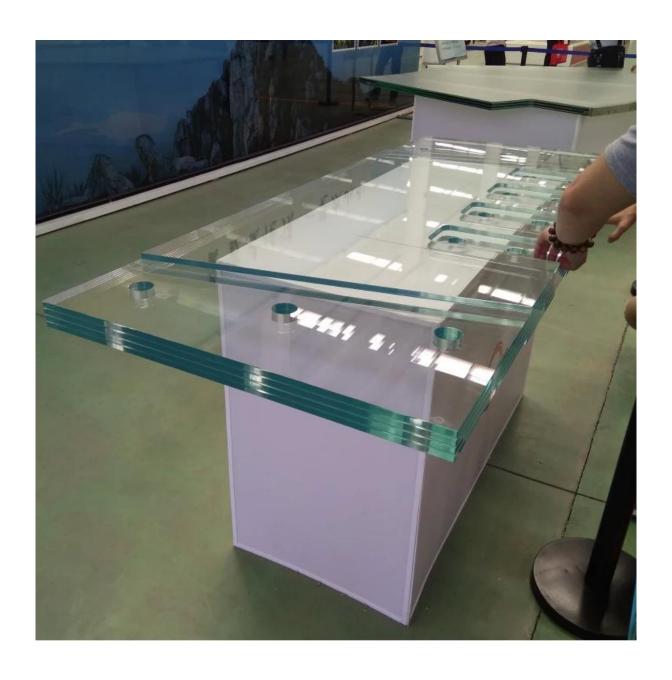

glass floor, the best is tiled glass on the ground for more than 24 hours, the construction site temperature is best around 15 °C, cut the glass at both ends more than 5cm left.
- 3, before paste, rolled up the floor about half of the reverse, and then start paste the glass from the middle of the floor scraping gum (using scraper with a tooth scraper) for laying.

#### **Quality Control:**

Sun Global Glass manufacture glass floor under ISO 9001 quality control and our glass floor comply with following standards:

- 1. Glass floor meet SGCC USA safety glass standard.
- 2. Glass floor meet EN 12543 CE European safety glass standard.
- 3. Glass floor meet Chinese Safety Glass Compulsory Certification (CCC)

# Picture details of 48mm tempered laminated glass floor:

#### **Product image:**



# **Production Line:**





# Package: