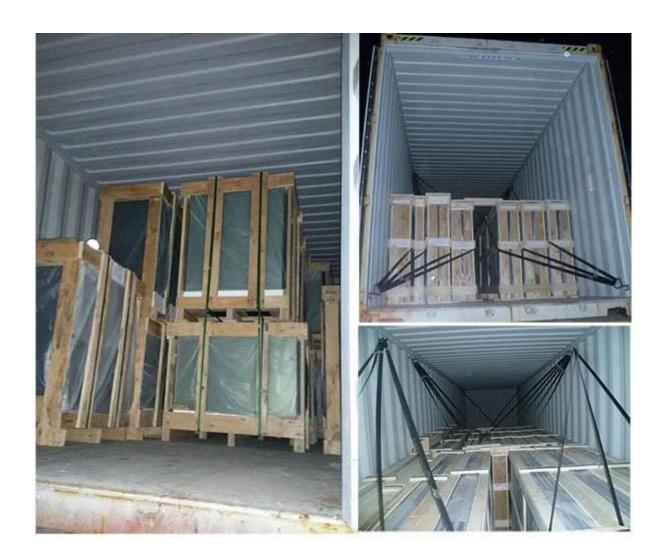

ground for more than 24 hours, the construction site temperature is best around 15 °C, cut the glass at both ends more than 5cm left.
- 3, before paste, rolled up the floor about half of the reverse, and then start paste the glass from the middle of the floor scraping gum (using scraper with a tooth scraper) for laying.

#### **Quality Control:**

Sun Global Glass manufacture glass floor under ISO 9001 quality control and our glass floor comply with following standards:

- 1. Glass floor meet SGCC USA safety glass standard.
- 2. Glass floor meet EN 12543 CE European safety glass standard.
- 3. Glass floor meet Chinese Safety Glass Compulsory Certification (CCC)

# Picture details of 48mm tempered laminated glass floor:

#### **Product image:**



# **Production Line:**





# Package: