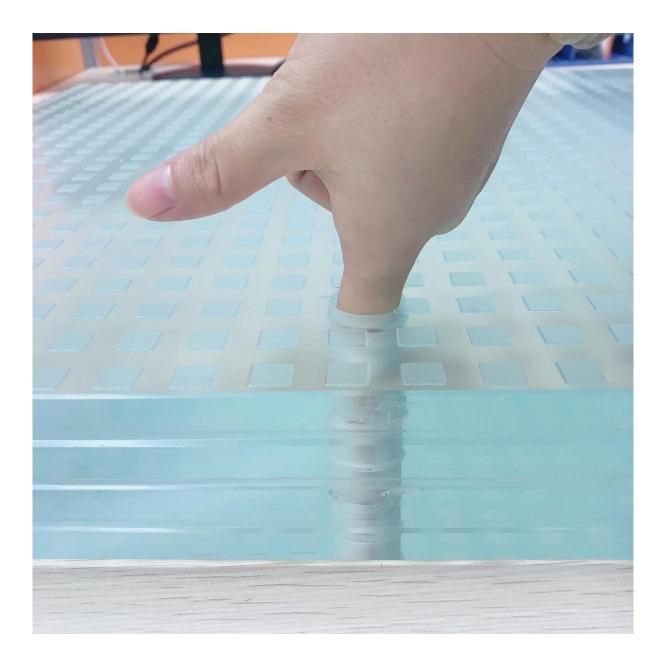

# Picture details of 48mm tempered laminated glass floor:

#### **Product image:**