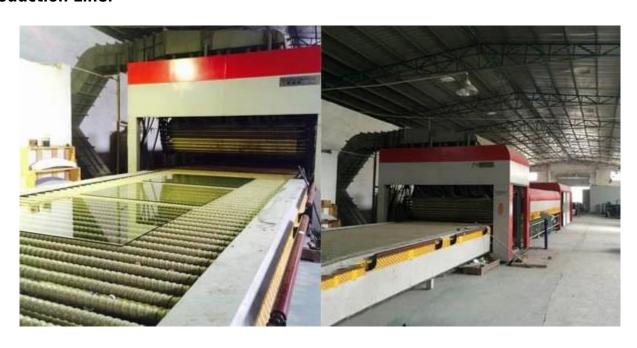

tiled glass on the ground for more than 24 hours, the construction site temperature is best around 15 °C, cut the glass at both ends more than 5cm left.
- 3, before paste, rolled up the floor about half of the reverse, and then start paste the glass from the middle of the floor scraping gum (using scraper with a tooth scraper) for laying.

#### **Quality Control:**

Sun Global Glass manufacture glass floor under ISO 9001 quality control and our glass floor comply with following standards:

- 1. Glass floor meet SGCC USA safety glass standard.
- 2. Glass floor meet EN 12543 CE European safety glass standard.
- 3. Glass floor meet Chinese Safety Glass Compulsory Certification (CCC)

# Picture details of 48mm tempered laminated glass floor:

#### **Product image:**



# **Production Line:**





# Package: