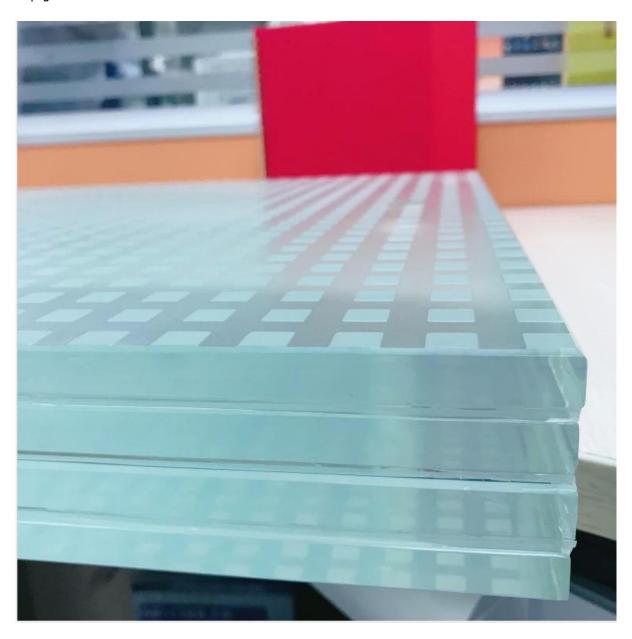

## **Specification:**

Glass floor is produced by 4 layers laminated glass.

Thickness:6mm+6mm+6+6mm,8mm+8mm+8mm+8mm, 10+10mm+10mm+10mm,12+12mm+12mm+12mm etc

Glass Type: Clear tempered laminated glass, silk screen laminated glass, frosted laminated glass, anti slip laminated glass etc.

# Picture details of 48mm tempered laminated glass floor: