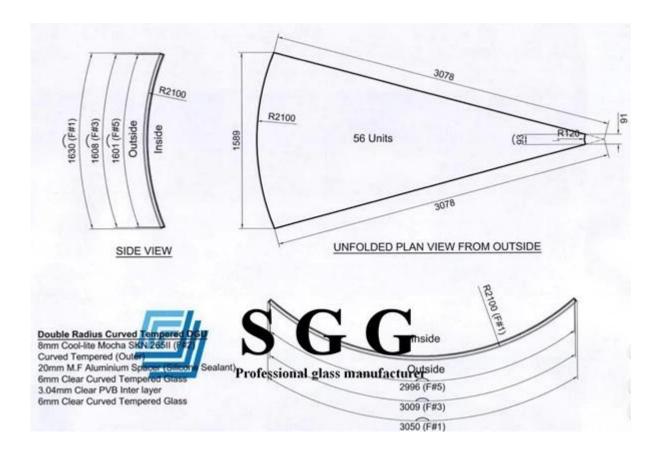

## **Specification:**

1.Glass Name:Bent Insulated Glass

2.Glass substrate: 8mm curved tempered glass, 6mm clear curved tempered glass+3.04mm clear PVB inter layer+6mm clear curved toughened glass

3.Aluminum Spacer: 20mm

4. Shape: Curved/ Bent

5.Brand: Sun Global Glass (SGG)

6.MOQ: 200m2

7. Production Time: within 10 working days after payment received

8. Payment term: T/T