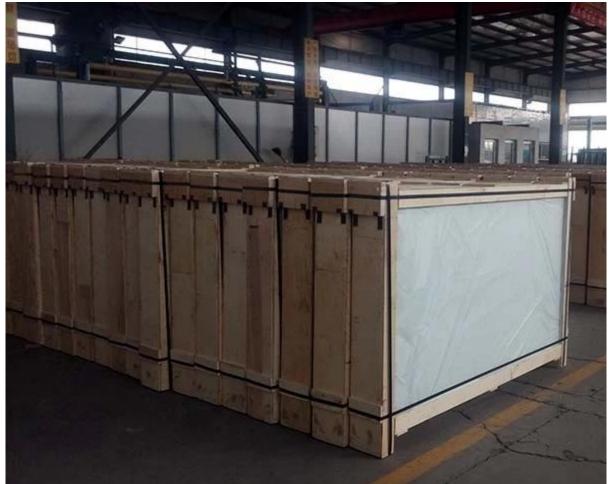

5. Package:strong drawer wood export

# Package \/ freight:

Our commitment is that you receive 4mm Green reflective glass of us with safety and highquality conditions for us.