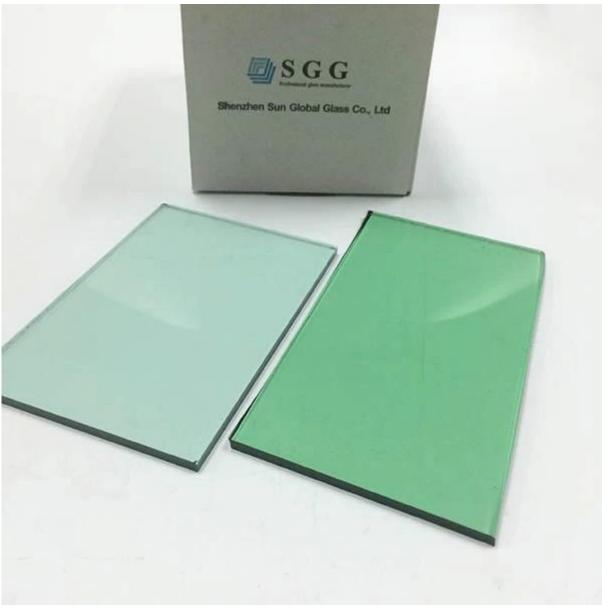

## Green SGG reflective glass 4mm - Solar control glass

**Reflective glass line** Online reflective glass is produced by CVD (chemical vapor deposition) technology, which creates a perfect uniform layer of metal oxide chemically bound to the surface of the glass. The layer affects a façade of \\\"especular\\\" to the reflective glass, giving the visual appeal providing functional benefits as solar control, reduction of glare... \"

#### Features:

1 reflective glsdd has a mirror effect.

2 excellent effect in solar control.so can reduce the internal energy consumption of air conditioning.

3 top lighting of and blocking heat properties.