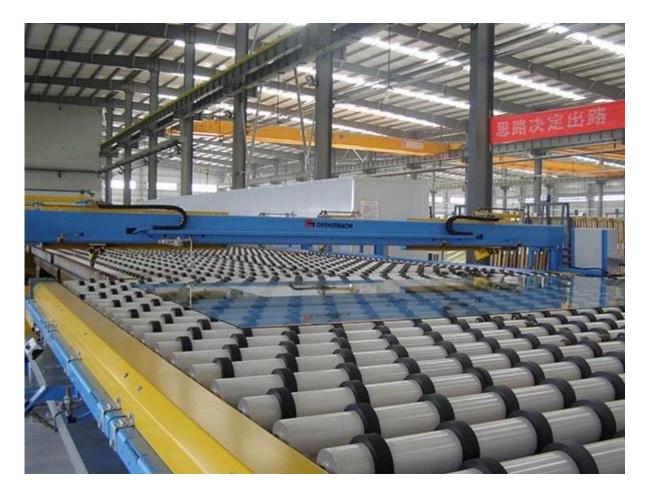

2 available total thickness: 5 mm, 5, 5mm, 6mm, 8mm, 10mm

3 glass size options: 1650 mm \* 2440 mm, 3300 \* 2140 mm.

4 processing capacity: 4mm light green reflective glass can be processed as laminated, tempered glass glass and insulated glass

5. Package:strong drawer wood export

#### Features:

1 reflective glsdd has a mirror effect.

2 excellent effect in solar control.so can reduce the internal energy consumption of air conditioning.

3 top lighting of and blocking heat properties.

4 superior abrasion resistance performance.

5. durable and zero resistance, excellent for the Temple and thermal bending

## **Applications:**

- 1 suitable reflective glass double glass curtain wall
- 2 windows for buildings
- 3 balcony\'s glass

## Pictures of the product:



**Production line:** 



# Package \/ freight:





Our commitment is that you receive 4mm Green reflective glass of us with safety and highquality conditions for us.