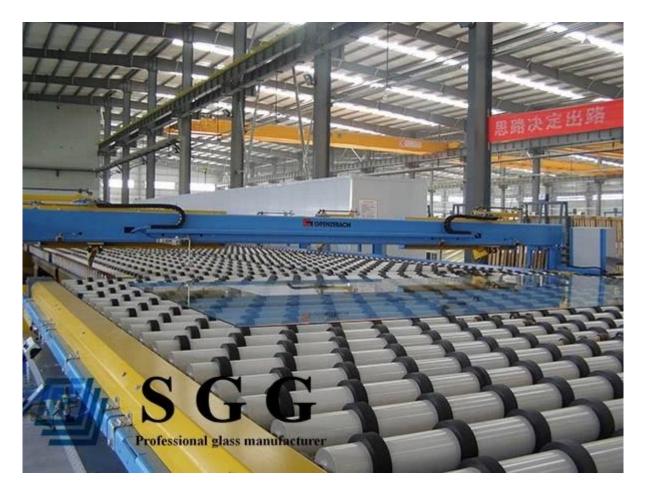

### Picture of 4mm Euro Bronze reflective glass:

**Production line:** 

Packing& Shipping: