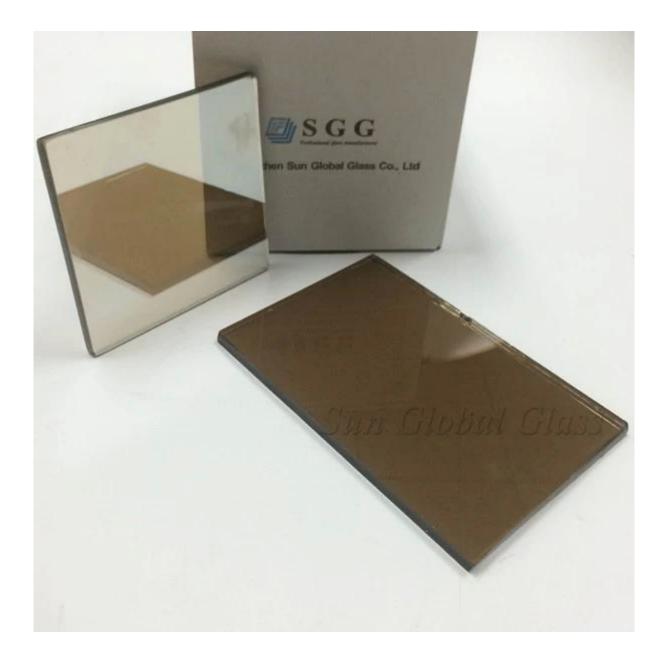

# SGG 4mm Brown Reflective Glass - China Energy Saving Glass Manufacturers and Factory

**4mm Euro Bronze reflective glass** is also called 4mm light bronze coated glass. It is a kind of glass that applying the coating on the **4mm bronze float glass** surface. It has the appropriate transmittance for visible light and could blocks the ultraviolet and infrared light. It meets the energy requirements more efficiently, so it is a kind of energy saving glass.

### Picture of 4mm Euro Bronze reflective glass:

**Production line:** 

Packing& Shipping: