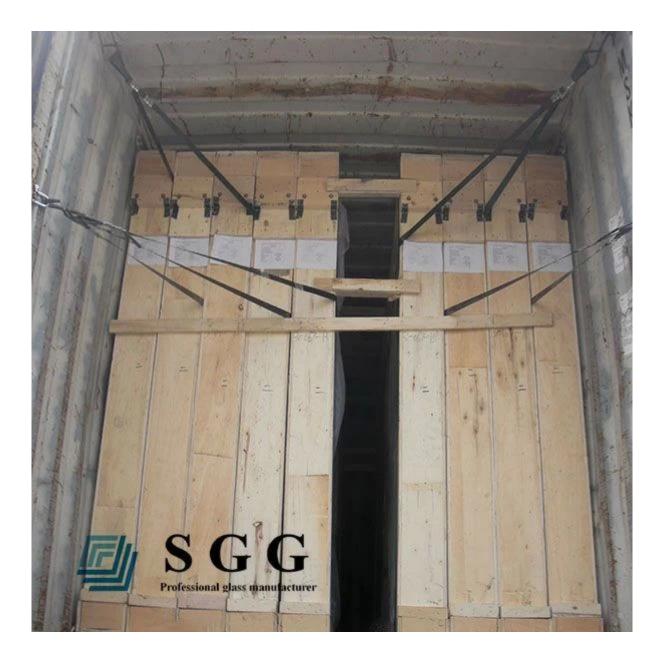

3. Thickness: 4mm reflective glass, 5mm reflective glass, 5.5mm reflective glass, 6mm reflective glass, 8mm reflective glass

- 4. Standard Size: 2140\*3300mm, 2140\*1650mm, etc
- 5. Glass packing: Exportation plywood crates
- 6. Delivery time: 3-7 days after deposit
- 7. Application: windows, balcony, facade, curtain wall, etc.

### Picture of 4mm Euro Bronze reflective glass:

**Production line:** 

Packing& Shipping: