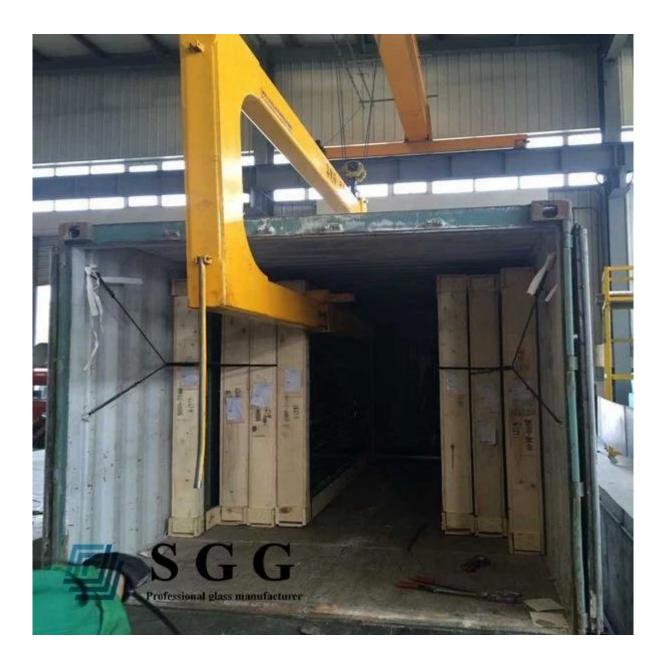

3. Thickness: 4mm reflective glass, 5mm reflective glass, 5.5mm reflective glass, 6mm reflective glass, 8mm reflective glass

- 4. Standard Size: 2140\*3300mm, 2140\*1650mm, etc
- 5. Glass packing: Exportation plywood crates
- 6. Delivery time: 3-7 days after deposit
- 7. Application: windows, balcony, facade, curtain wall, etc.

### Picture of 4mm Euro Bronze reflective glass:

**Production line:** 

Packing& Shipping: