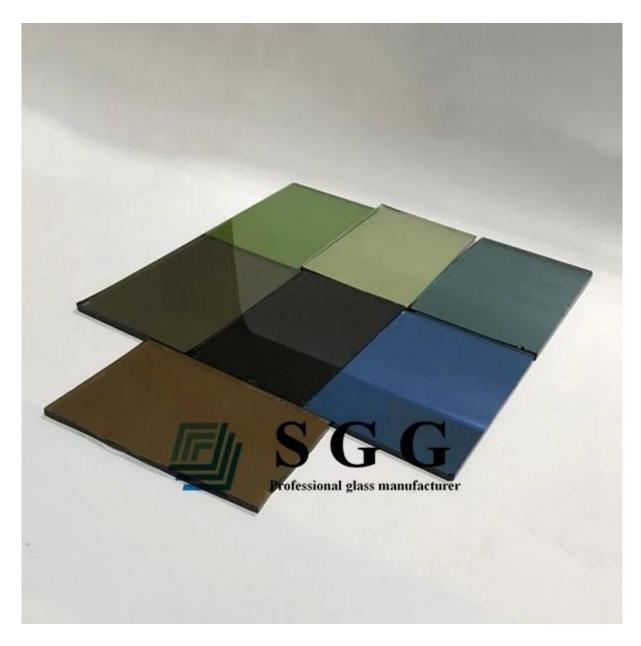

## 4mm light blue reflective glass specifications:

- 1. Glass type: Ford blue reflective glass
- 2. Color: Bronze reflective glass, Euro Grey reflective glass, Dark Grey reflective glass, F-Green reflective glass, Dark Green reflective glass, Ford Blue reflective glass, Dark Blue reflective glass, clear reflective glass, golden reflective glass, pink reflective glass, etc.
- 3. Thickness: 4mm reflective glass, 5mm reflective glass, 5.5mm reflective glass, 6mm reflective glass, 8mm reflective glass, etc
- 4. Standard Size: 2140\*3300mm, 2140\*1650mm, etc
- 5. Glass packing: Exportation plywood crates
- 6. Delivery time: 3-7 days after deposit
- 7. Application: reflective glass windows, reflective glass balcony,reflective glass facade, reflective glass curtain wall, etc.