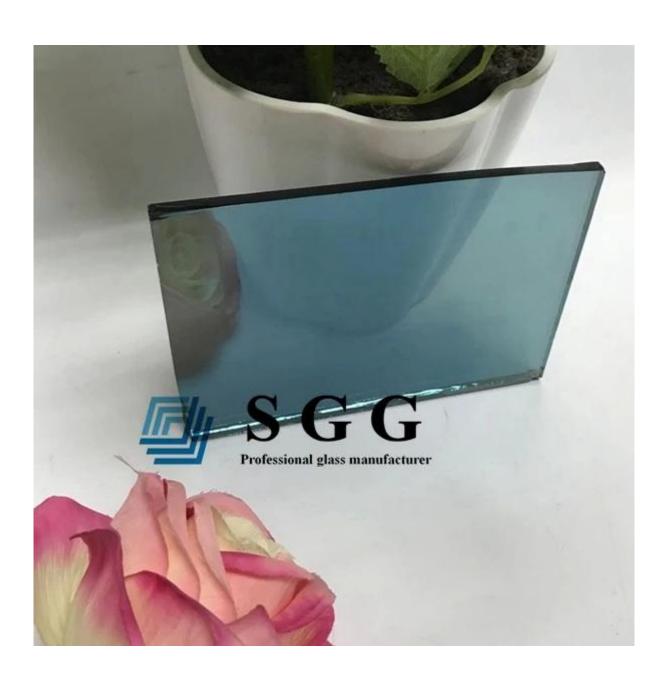

### Picture of 4mm Ford blue reflective glass:

# SGG 4mm Ford Blue Reflective Glass - China Energy Saving Glass Manufacturers and Factory

**4mm Ford Blue reflective glass** is also called 4mm light blue coated glass. It is a kind of glass that applying the coating on the 4mm ford blue tinted glass surface. It has the appropriate transmittance for visible light and could blocks the ultraviolet and infrared light. It meets the energy requirements more efficiently, so it is a kind of energy saving glass.