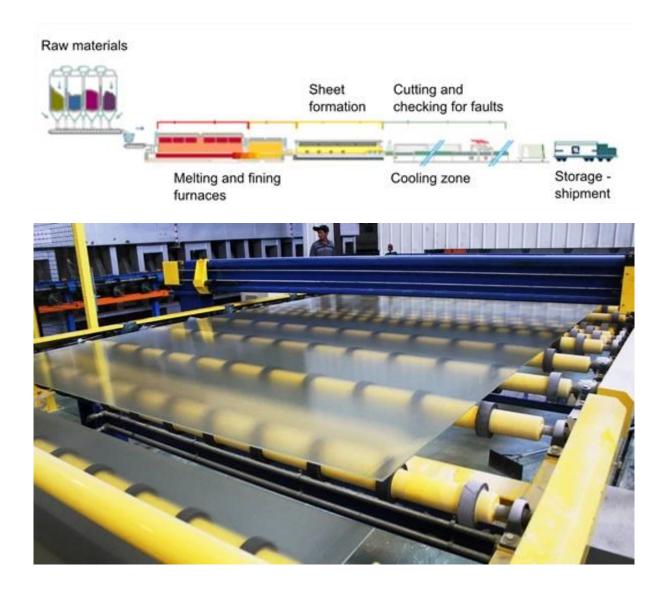

4mm Hibiscus clear patterned glass
- 2.Other Name: 4mm Hibiscus clear figured Glass, 4mm Hibiscus clear Rolled Glass
- 3.Surface: With Hibiscus patterns on one side
- 4. Shape: Flat
- 5.Package: Packed with strong wooden crates
- 6.Stock Size: 1650\*2200, 1830\*2440,etc
- 7.Thickness: 3mm, 4mm, 5mm, 6mm

### **Quality:**

Glass- grade A, accurate thickness, temperable patterned glass Package- strong wooden crates

### **Applications:**

- 1. Can be processed to 4mm Hibiscus patterned laminated glass.
- 2. Popularly used as windows and doors.
- 3. Used as kitchen closets or glass furniture.
- 4. Used as curtain wall or partitions.
- 5. Used as bathroom screens.
- 6. Used as decoration glass wall.

### Details of 4mm Hibiscus clear patterned glass:



Package[]





# **Production Line:**