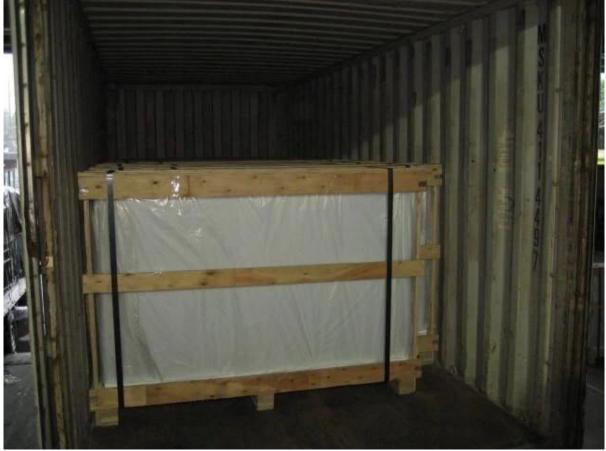

#### **Specifications:**

- 1. Glass name: 4mm Hibiscus clear patterned glass
- 2.Other Name: 4mm Hibiscus clear figured Glass, 4mm Hibiscus clear Rolled Glass
- 3.Surface: With Hibiscus patterns on one side
- 4. Shape: Flat
- 5.Package: Packed with strong wooden crates
- 6.Stock Size: 1650\*2200, 1830\*2440,etc
- 7.Thickness: 3mm, 4mm, 5mm, 6mm

### **Quality:**

Glass- grade A, accurate thickness, temperable patterned glass Package- strong wooden crates

### Details of 4mm Hibiscus clear patterned glass:

Package[]