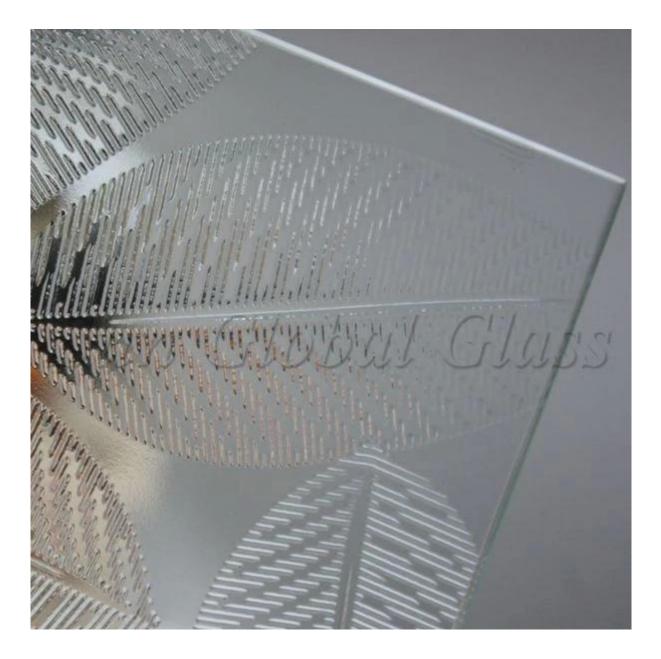

# SGG High Quality 4mm Hibiscus Clear Patterned Glass Manufacturer

4mm Hibiscus Clear Patterned Glass is one of the popular kinds of patterned glass which is engraved a decorative texture on one side of the glass surface and also named 4mm Hibiscus clear rolled glass and 4mm Hibiscus clear figured glass. It offers a great range of designs and conceptions for interior and exterior decoration projects and also permits light transmits diffusely and prevents clear vision through as well. With different textures applied, 4mm Hibiscus clear patterned glass has different degrees of translucency and privacy. 4mm Hibiscus clear patterned glass can be made of 4mm Hibiscus patterned laminated glass because of the necessity to meet with security requirements.

#### **Features:**

- 1. Translucency-Degrees of translucency and privacy are different due to the different textures.
- 2.For decoration- Various patterns for selection, including popular patterns in different countries.
- 3. There are many colors of the glass are available, for example, clear, bronze etc.

#### **Specifications:**

- 1. Glass name: 4mm Hibiscus clear patterned glass
- 2.Other Name: 4mm Hibiscus clear figured Glass, 4mm Hibiscus clear Rolled Glass
- 3.Surface: With Hibiscus patterns on one side
- 4. Shape: Flat
- 5.Package: Packed with strong wooden crates
- 6.Stock Size: 1650\*2200, 1830\*2440,etc
- 7.Thickness: 3mm, 4mm, 5mm, 6mm