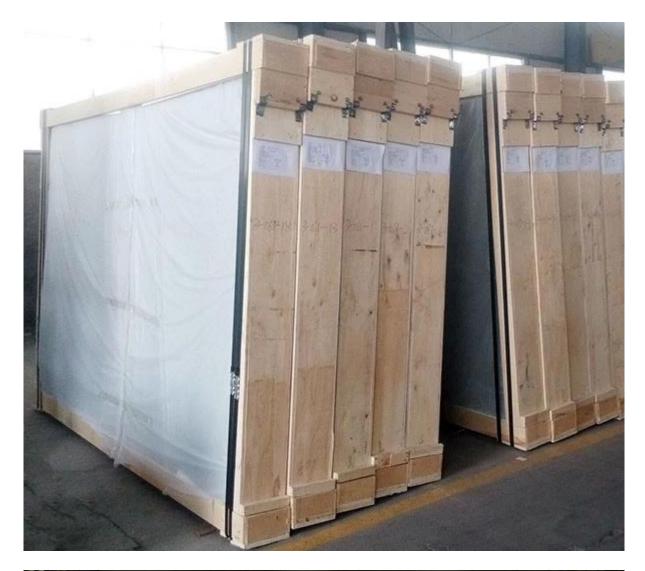

#### **Specifications:**

- 1. Glass name: 4mm Hibiscus clear patterned glass
- 2.Other Name: 4mm Hibiscus clear figured Glass, 4mm Hibiscus clear Rolled Glass
- 3.Surface: With Hibiscus patterns on one side
- 4. Shape: Flat
- 5.Package: Packed with strong wooden crates
- 6.Stock Size: 1650\*2200, 1830\*2440,etc
- 7.Thickness: 3mm, 4mm, 5mm, 6mm

### **Quality:**

Glass- grade A, accurate thickness, temperable patterned glass Package- strong wooden crates

### Details of 4mm Hibiscus clear patterned glass:

Package[]