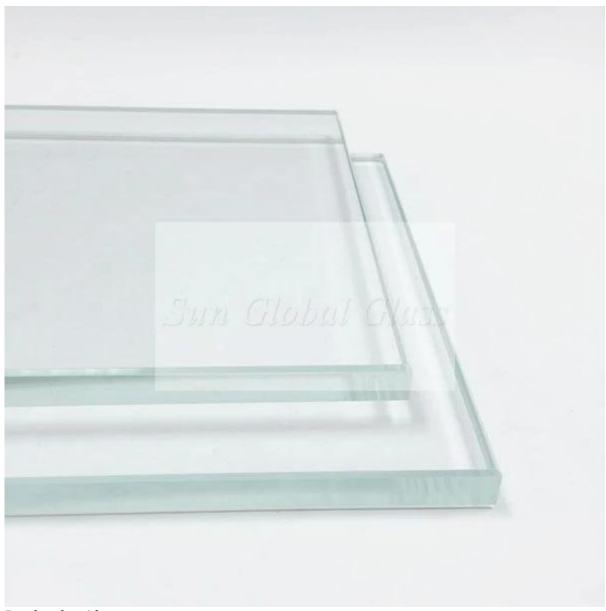

# What is the difference between low iron float glass and clear float glass?

Standard clear float glass has an inherent green tinge, which is more abvious when you viewing the edgfge of glass, the green color was caused by the iron in the sand, Extra Clear low iron glasses contain approximately one quarter of the iron content of standard clear float glass, which viewing white as crystal, the key point between them is the rate of iron content.

Productdetails:

4mm low iron float glass pictures:

**Production Line** 