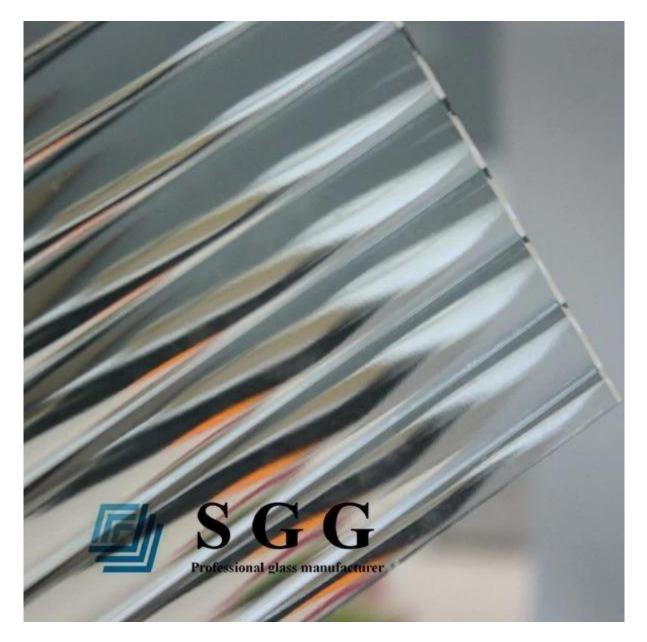

# SGG 4mm clear MORU <u>Patterned Glass</u>----high quality Patterned Glass Manufacturer in China

4mm clear MORU patterned glass is engraved the pattern on one side of the glass and also called 4mm clear MORU figured glass, 4mm clear MORU rolled glass. It's shaped by patterned rollers. There are some specific patterns on the patterned rollers, after it rolls over the glass liquid, then will forms the patterned glass. The patterned glass not only has decorative effect, but also provides the privacy protection function. When installation, the pattern side should towards the interior direction, so that to enhance the decoration perception. But when use the patterned glass as bathroom glass. the pattern side should towards the outside, to prevent the surface soaking in water and then appears perspective.

#### Picture of 4mm clear MORU patterned glass

**Production line:** 

Packing& Shipping: