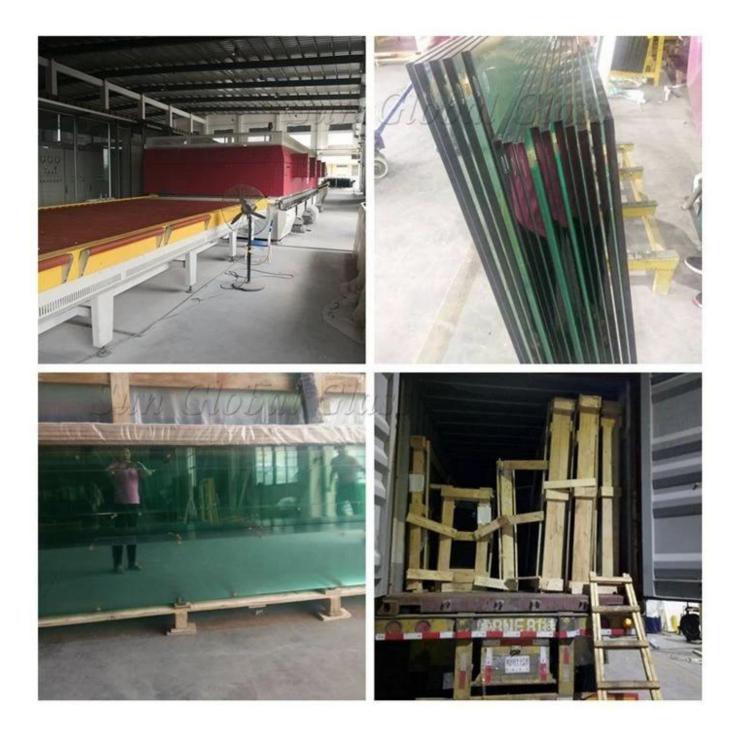

## 4mm clear temperedglass for greenhouse - best greenhouse glass suppliers and manufacturers inChina

There are two typesof glass for greenhouse, clear tempered glass and low iron toughened glass. Inorder to directly get more sunlight, it is best to choose ultra clear temperedglass to use as greenhouse, and it must be in tempered glass to prevent theglass from breaking. <u>4mm clear glass</u> greenhouse light transmission can reach89% and 4mm low iron glass can reach 96%.



**Specification:** 

Glass Type: toughenedsafety glass

Thickness: 4mm 5mm6mm 8mm 10mm etc

Max size:3300x13000mm, customized sizes based on drawing

Process details:edges, and other process will be exact same as clients drawing.



## **Production of Greenhouse Glass:**



## Quality control:

Sun Global Glassprovide greenhouse glass comply with following standards:

1. 4mm transparenttoughened glass greenhouse meet BS 6206 UK safety glass standard.

2. 4mmtransparent toughened glass greenhouse meet EN 12150 CE European safety glassstandard.

3. 4mmtransparent toughened glass greenhouse meet Chinese Safety Glass CompulsoryCertification (CCC).

4. 4mmtransparent toughened glass greenhouse meet Chinese Insulated Glass standardGB11944.

5. 4mmtransparent toughened glass greenhouse meet SGCC American safety glassstandard.