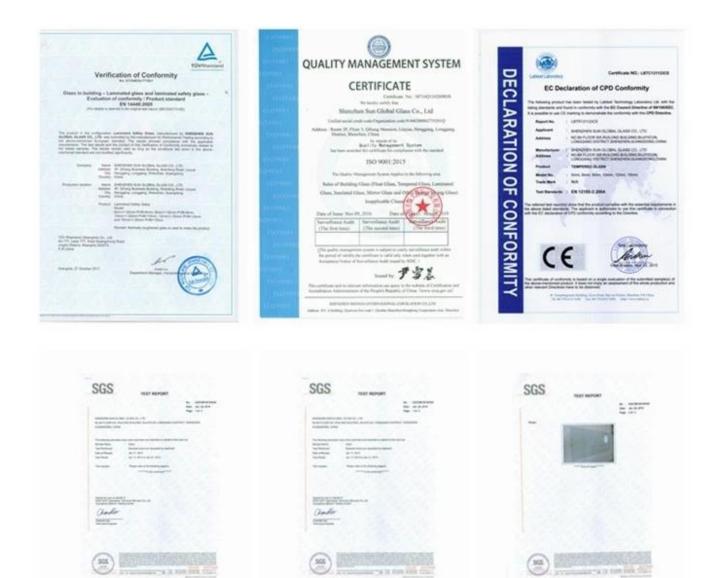

## Quality control:

Sun Global Glassprovide greenhouse glass comply with following standards:

1. 4mm transparenttoughened glass greenhouse meet BS 6206 UK safety glass standard.

2. 4mmtransparent toughened glass greenhouse meet EN 12150 CE European safety glassstandard.

3. 4mmtransparent toughened glass greenhouse meet Chinese Safety Glass CompulsoryCertification (CCC).

4. 4mmtransparent toughened glass greenhouse meet Chinese Insulated Glass standardGB11944.

5. 4mmtransparent toughened glass greenhouse meet SGCC American safety glassstandard.