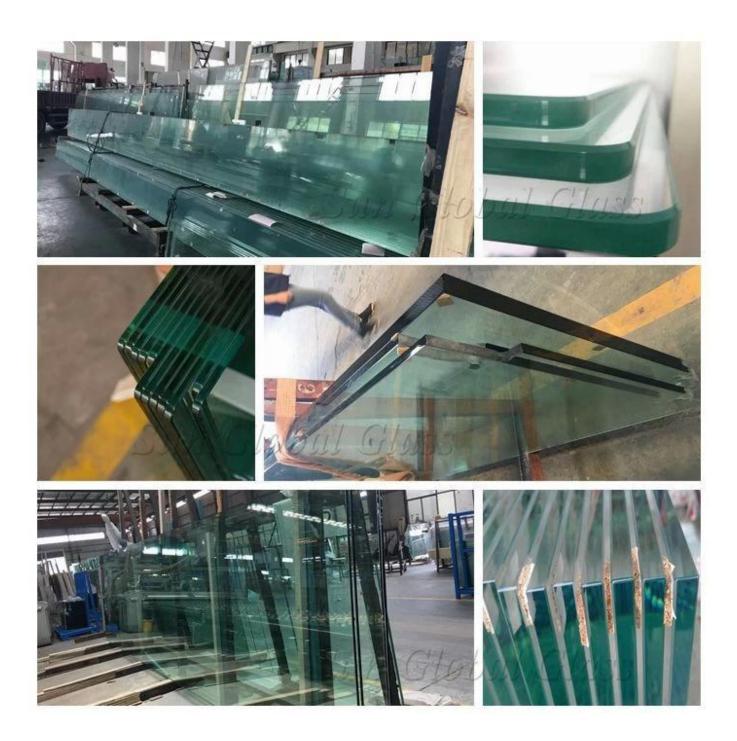

**Specification:** 

Glass Type: toughenedsafety glass

Thickness: 4mm 5mm6mm 8mm 10mm etc

Max size:3300x13000mm, customized sizes based on drawing

Process details:edges, and other process will be exact same as clients drawing.