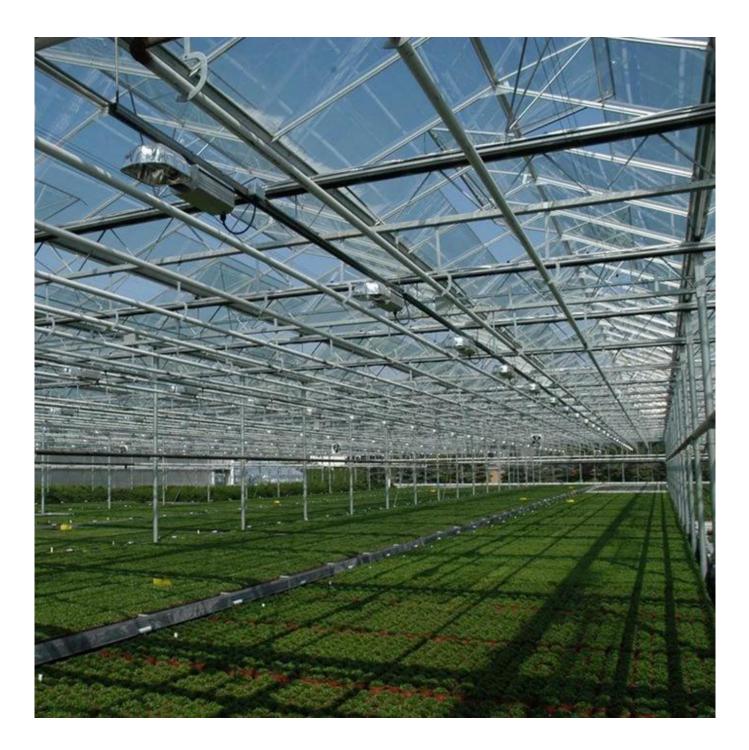

## 4mm clear temperedglass for greenhouse - best greenhouse glass suppliers and manufacturers inChina

There are two typesof glass for greenhouse, clear tempered glass and low iron toughened glass. Inorder to directly get more sunlight, it is best to choose ultra clear temperedglass to use as greenhouse, and it must be in tempered glass to prevent theglass from breaking. <u>4mm clear glass</u> greenhouse light transmission can reach89% and 4mm low iron glass can reach 96%.