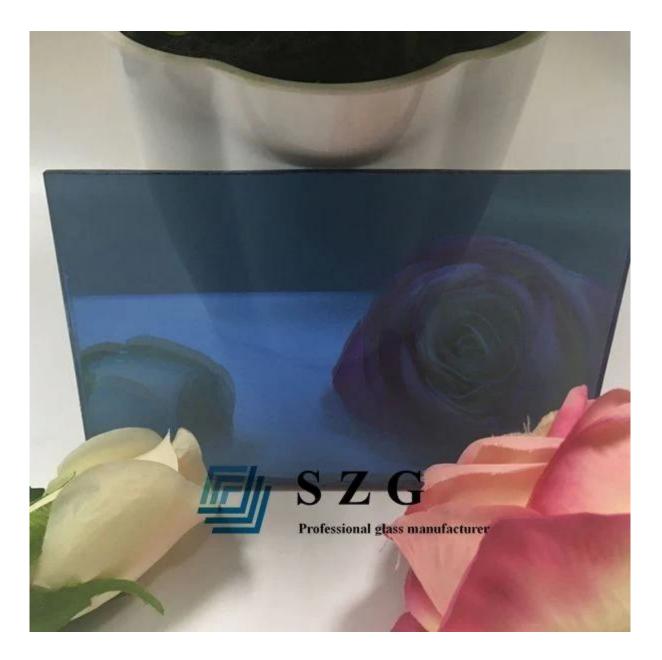

# SZG-Dark blue reflective glass manufactruer-High quality coated glass, solar glass, energy saving glass

**4mm dark blue reflective glass** is a kind of energy saving glass which is produced via plating the coating on surface of 4mm dark blue float glass on one side. Because of the coating, the glass can efficiently reduce the sunlight and blocks the solar energy into the room. The 4mm dark blue reflective float glass is popularly used in the building in modern city for energy saving.

#### **Specifications:**

Glass name: 4mm dark blue reflective glass

Other names: 4mm dark blue reflective float glass, 4mm dark blue coated glass, 4mm coated glass, 4mm dark blue coating glass, 4mm dark blue energy saving glass, 4mm dark blue solar glass Thickness available: 4mm 5mm 5.5mm 6mm 8mm 10mm