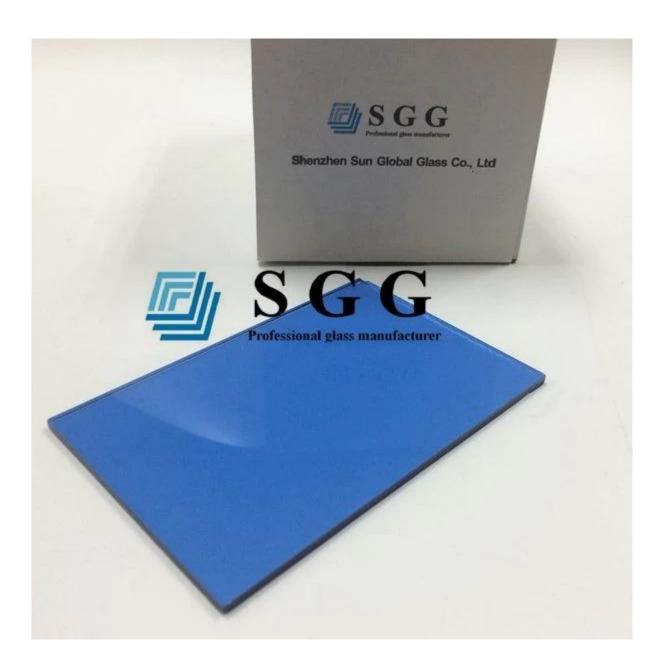

#### **Product images:**

# Glass perfect decorative materials SGG 4mm dark blue tinted float glass

4mm dark blue tinted float glass is produced in the same way as 4mm clear float glass, except adding metal or other Elements during the production. That means it is produced by adding colorant in ordinary clear float glass.4mm dark blue tinted float glass not only can significantly absorb the heat rays energy from the sun, but also keep the good energy-saving and transparency feature of decorative glass. It also called heat-absorbing glass and color glass. It's different from stained glass.