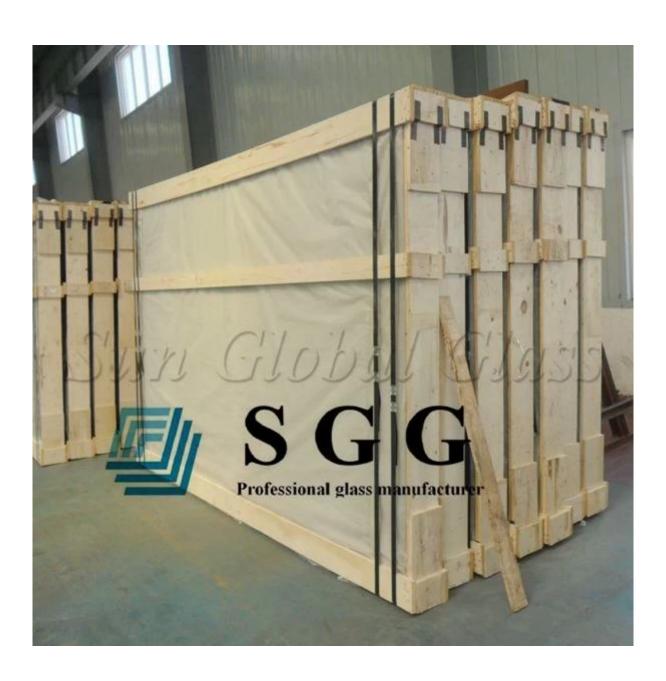

# The quality of SGG 4mm dark blue tinted float glass:

Sun Global Glass factory to produce 4mm dark blue tinted float glass of excellent quality, which packed in a brand new, robust wooden boxes to protect the foam. Professional loading and delivery assurance.

#### **Production lines:**

Packing and loading:

We promise that you can always have a high level of quality 4mm dark blue tinted float glass with maximum efficiency in delivery time.