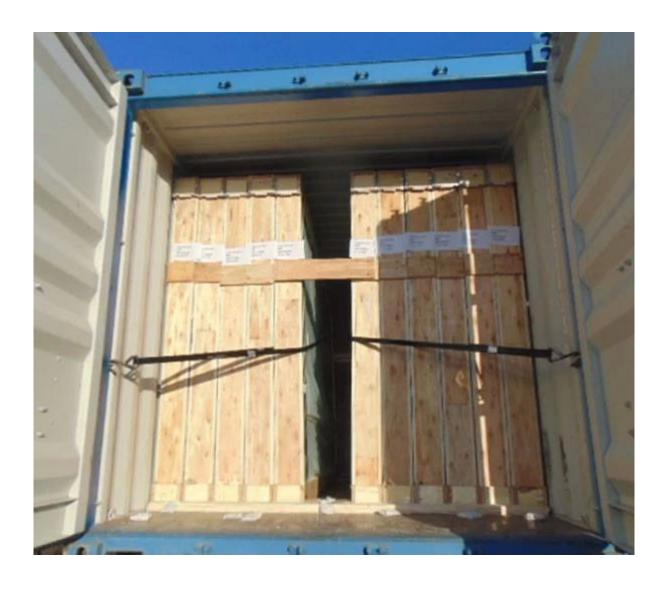

# The quality of SGG 4mm dark blue tinted float glass:

Sun Global Glass factory to produce 4mm dark blue tinted float glass of excellent quality, which packed in a brand new, robust wooden boxes to protect the foam. Professional loading and delivery assurance.

#### **Production lines:**

Packing and loading:

We promise that you can always have a high level of quality 4mm dark blue tinted float glass with maximum efficiency in delivery time.