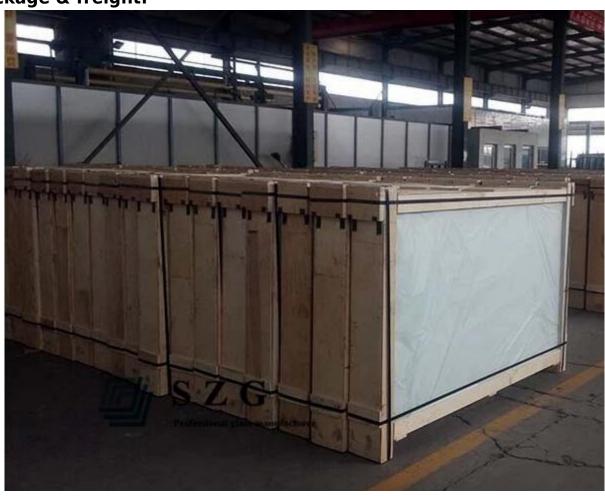

Quality Standard: CE, ISO and CCC

Package:Solid wooden export crates

Container: 20GP, 20 OT and 40GP

#### Package:

- 1.Each glass sheet lining with interlayer paper to prevent scratch
- 2.Seaworthy wooden crates
- 3.Iron belt for strengthening

# Package & freight:

Our commitment is that you receive 4MM Dark Bronze tinted glass of us with safety and high-quality conditions for us.