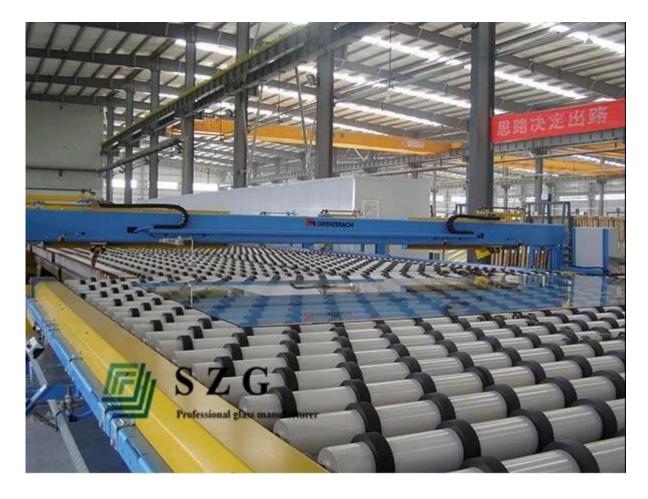

ainer: 20GP, 20 OT and 40GP

#### 4mm Dark bronze glass processing:

- 1.4mm dark bronze tinted glass can be processed as dark bronze 4mm tempered glass
- 2.4mm dark bronze tinted glass can be processed as dark bronze 4+4mm laminated glass.
- 3.It can be produced as mirrors

#### **Futures:**

- 1.It can be reduced the harmful UV rays even 80%
- 2.Perfect for any level of processing such as tempering, laminating and insulating.
- 3. Perfect material for residential decoration

#### **Applications:**

- 1 suitable reflective glass double glass curtain wall
- 2 windows for buildings
- 3 balcony

#### Package:

- 1.Each glass sheet lining with interlayer paper to prevent scratch
- 2.Seaworthy wooden crates
- 3.Iron belt for strengthening

## Pictures of the product:



**Production line:** 



# Package & freight:





Our commitment is that you receive 4MM Dark Bronze tinted glass of us with safety and high-quality conditions for us.