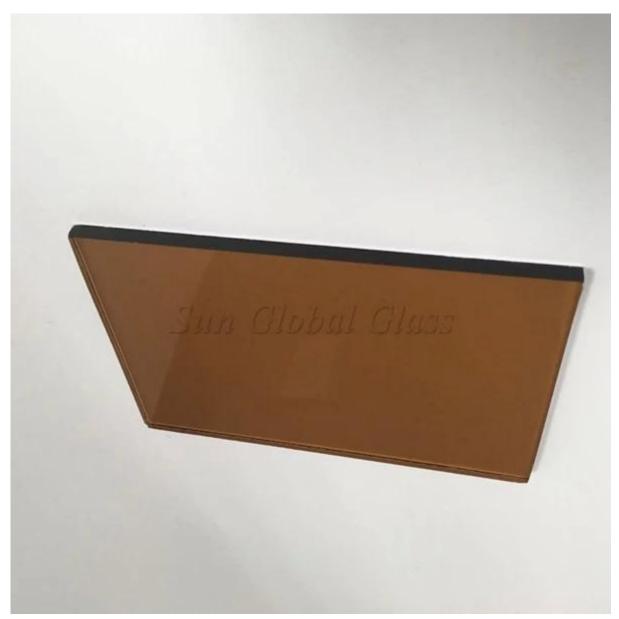

### SZG 4MM Dark Bronze Tinted Float Glass

**Tinted Float Glass** produced by the float process with the addition of small quantities of metal oxides to color the normal clear glass mix. This coloration is achieved through adding metal oxides at the smelting stage. Addition of color does not affect the basic properties of the glass, even though visible light reflectance will be slightly higher than clear glass.

#### **Specification:**

Available thickness of dark green tinted glass: 4mm,5mm,6mm,8mm,10mm,5.5mm

Stock size:2140\*3300mm,1650\*2440mm,2250mm\*3300mm

Other colors:Light green/F-green,dark blue,ford blue/french blue,dark gray,euro gray,gold bronze