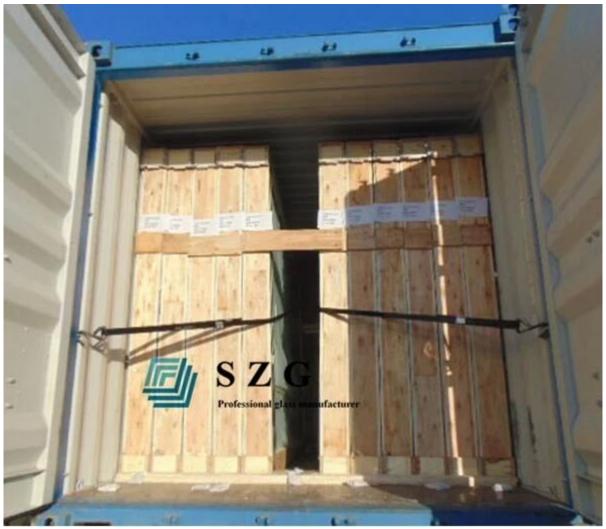

Quality Standard: CE, ISO and CCC

Package:Solid wooden export crates

Container: 20GP, 20 OT and 40GP

#### Package:

- 1.Each glass sheet lining with interlayer paper to prevent scratch
- 2.Seaworthy wooden crates
- 3.Iron belt for strengthening

# Package & freight:

Our commitment is that you receive 4MM Dark Bronze tinted glass of us with safety and high-quality conditions for us.