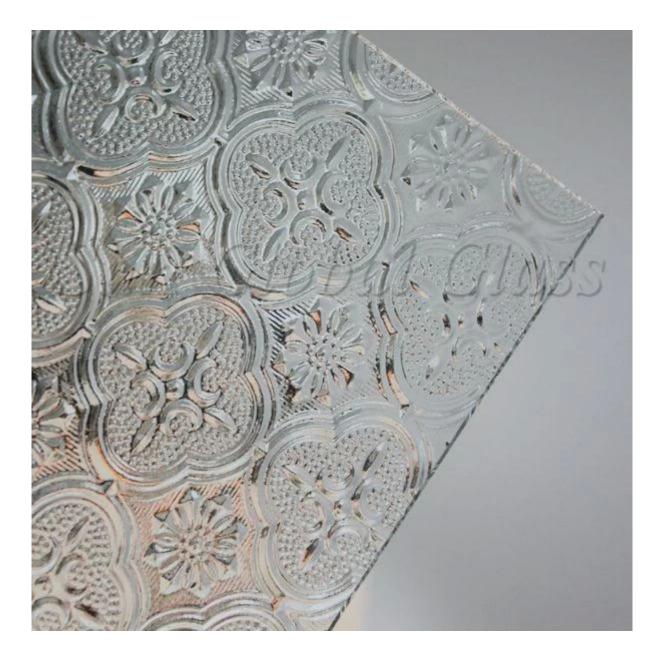

# SGG 4mm Flora Clear Patterned Glass supplier and manufacturer with super quality

**4mm Flora Patterned Glass** is one of the popular kinds of patterned glass.It's engraved a decorative texture by steel mold, on one side of the glass surface. By this process, 4mm flora clear patterned glass permits light transmits diffusely and prevents clear vision through at the same time. It's also called 4mm flora clear figured glass, or 4mm flora clear rolled glass. With different patterns applied, the glass has different degrees of translucency and privacy. 4mm flora clear patterned glass offers a wide range of designs and conceptions for interior and exterior decoration projects. 4mm flora clear patterned glass to meet with security requirements of some projects.

#### Features:

1. Semi-transparent- different patterns offer different degrees of translucency and privacy.

2. There are various colors, for example, clear, bronze and so on.

3. Decoration- many kinds of patterns or texture are optional , including popular patterns for different countries.

#### **Specifications:**

1.Glass name: 4mm flora clear patterned glass

2.Other Name: 4mm flora clear Rolled Glass, 4mm flora clear figured Glass,

3.Shape: flat

4.Thickness: 3mm, 4mm, 5mm, 6mm

5.Surface: with flora patterns on one side

### Details of 4mm flora clear patterned glass:

product pictures

Package[]