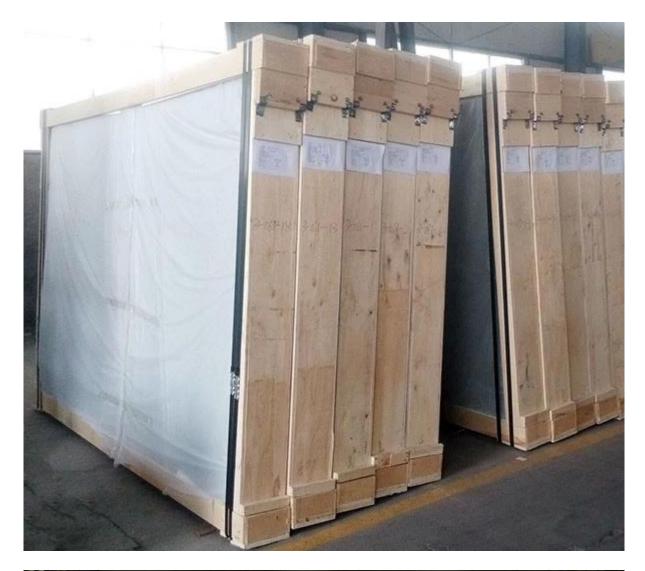

### **Quality:**

Glass- grade A, accurate thickness, temperable patterned glass Package- strong wooden crates

### Details of 4mm flora clear patterned glass:

product pictures

Package[]