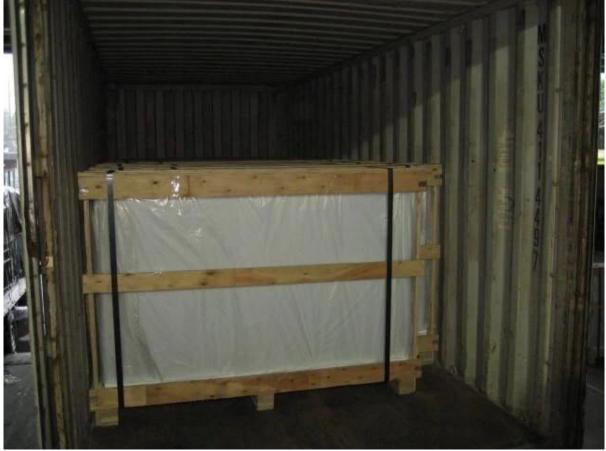

### **Quality:**

Glass- grade A, accurate thickness, temperable patterned glass Package- strong wooden crates

### Details of 4mm flora clear patterned glass:

product pictures

Package[]