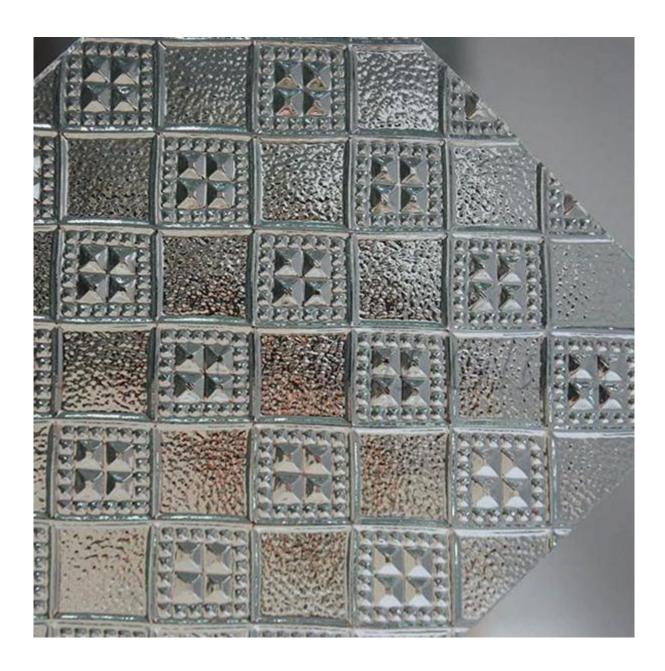

# SGG 4mm Silesia Clear Patterned Glass supplier and manufacturer with high quality

**4mm Silesia Clear Patterned Glass** is also called 4mm Silesia clear figured glass, or 4mm Silesia clear rolled glass. With different patterns applied, 4mm Silesia clear patterned glass has different degrees of translucency and privacy. It's one of the popular kinds of patterned glass and engraved a decorative texture on one side of the glass surface.4mm Silesia clear patterned glass permits light transmits diffusely and prevents clear vision through at the same time. It offers a wide range of designs and conceptions for interior and exterior decoration projects. 4mm Silesia clear patterned glass can be made of 4mm Silesia patterned tempered glass or 4mm Silesia patterned laminated glass to meet with security requirements.

#### **Details of 4mm Silesia clear patterned glass:**

### product pictures