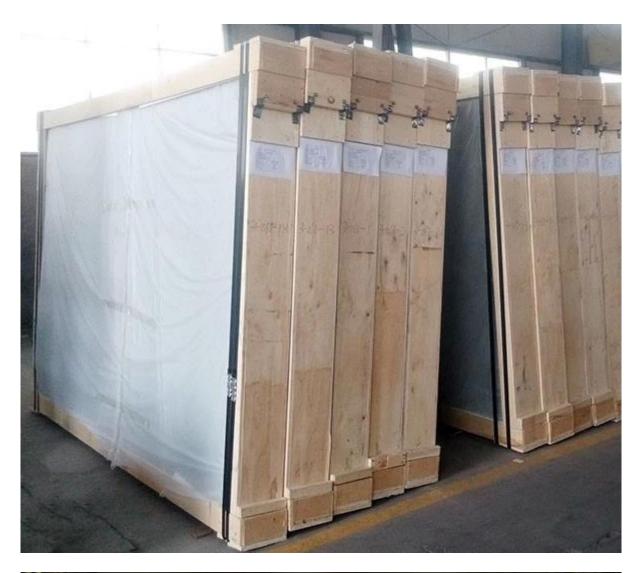

#### **Quality:**

Glass- grade A, accurate thickness, temperable patterned glass Package- strong wooden crates

## **Package**[]