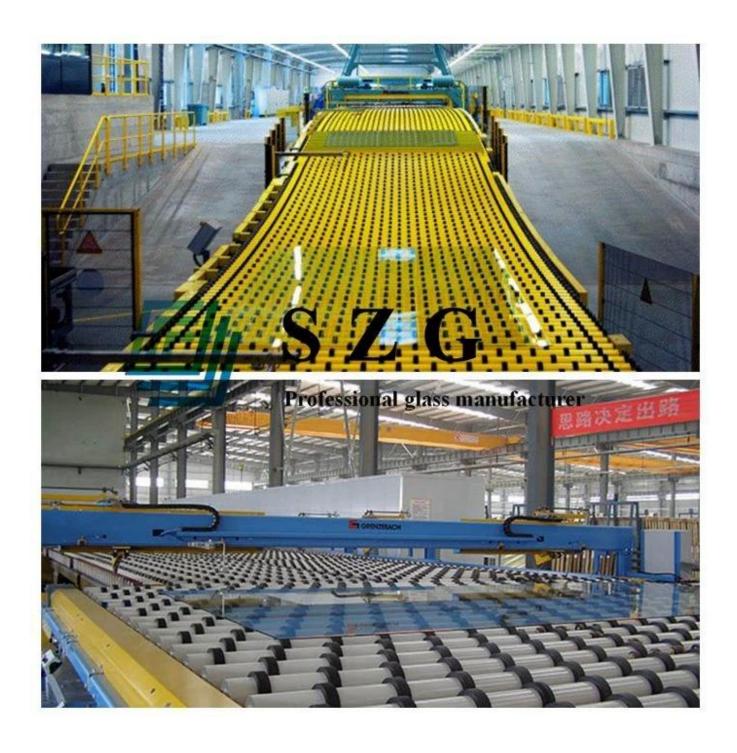

# **Production Line:**

**Shipping Package Show:** 

5.5mm reflective glass from buildling glass manufacturer with super quality and best price.