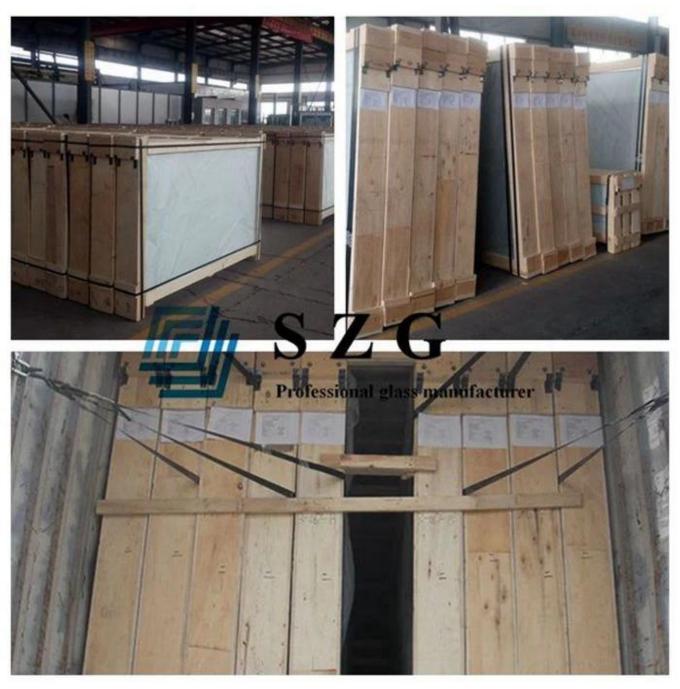

# **Production Line:**

**Shipping Package Show:** 

5.5mm reflective glass from buildling glass manufacturer with super quality and best price.