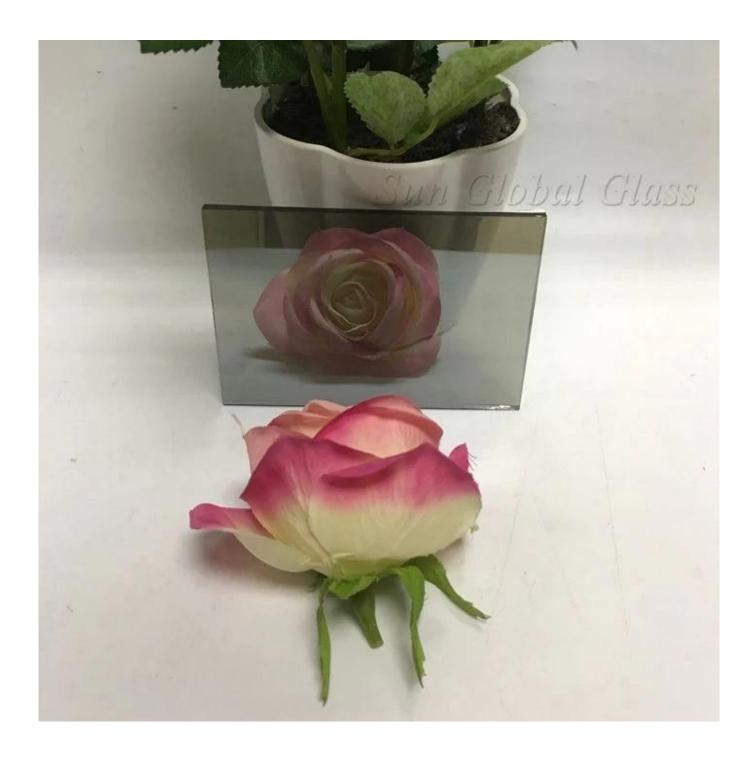

sible light reflection band, the glass appears a variety of colors.
- 3.Color retention function:Coated glass can reflect or absorb sunlight in the UV, which delays the clothing, furniture faded.
- 4.A multitude of combinations to satisfy specific aesthetic and performance requirements.

# **Applications:**

Building Glass:At shop fronts and commercial buildings facade, where vision is important Household Glass:For microwave oven door covers, door,balcony etc.

## **Specifications:**

Sun Global Glass offer support customized for Reflective Glass as your required.

- 1.Standard thickness 4mm,5mm,5.5mm,6mm,8mm,10mm,12mm
- 2.Standard size:1650\*2440mm,2140\*3300mm
- 3.Standard color:Dark blue,Ford blue,Dark green,French green,Dark grey,Euro grey,Bronze,Golden Bronze

#### **Product show:**



# **Production Line:**



**Shipping Package Show:** 



5.5mm reflective glass from buildling glass manufacturer with super quality and best price.