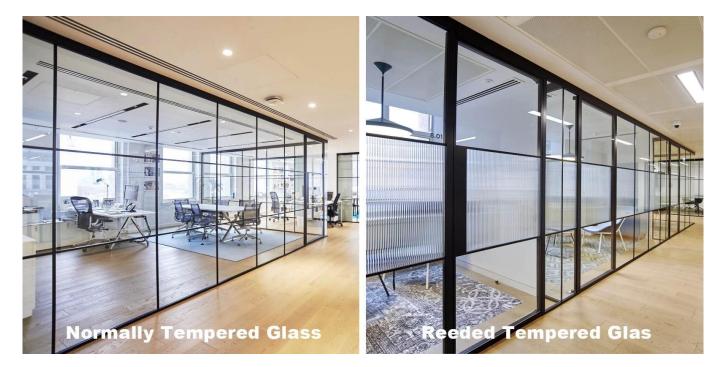

# 5+5mm Reeded Texture Laminated Glass Partition Wall

5+5mm reeded laminated glass is one panel of 5mm tempered reeded glass and one panel of 5mm flat tempered glass bound together a PVB interlayer film. The reeded tempered glass is safety and decorative glass with well-established, popular, vertical, ribbed design and privacy protection. Reed glass add a touch of elegance to your interior and exterior design. Unique patterns and textures can be featured in partition wall applications to add obscurity for privacy or for decorative use as a primary design element. All of our glass product is available in sheets or cut to size. Decorative pattern glass is becoming increasingly popular in homes, welcome to contact us to custom your reeded glass partition.

### **Protect Privacy**

This decorative glass is crafted with smooth vertical patterns providing an elegant combination of visibility and privacy. Reeded glass solves the problem of creating privacy while still maintaining light and airy interior spaces, it is ideal for internal rooms where the desire for space and privacy meet.