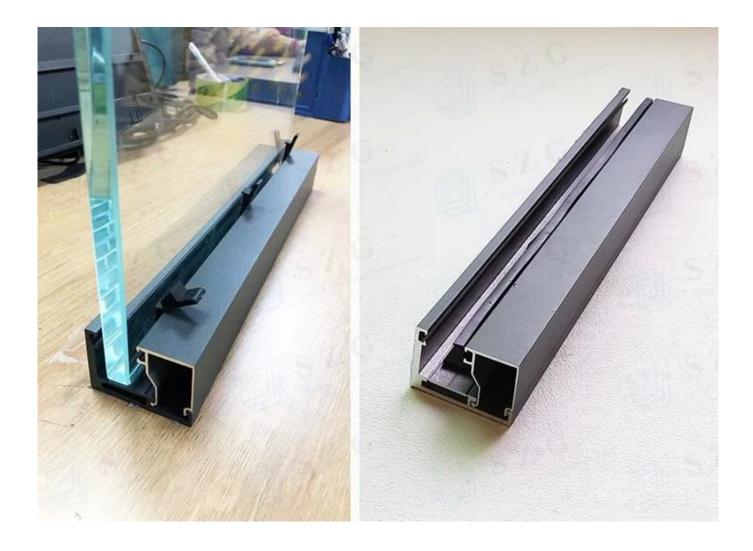

# Aluminium U Channel for Partition Wall

Other Hardware Fittings for Partition Wall

Welcome to send us inquiry with your detail requirement and question.