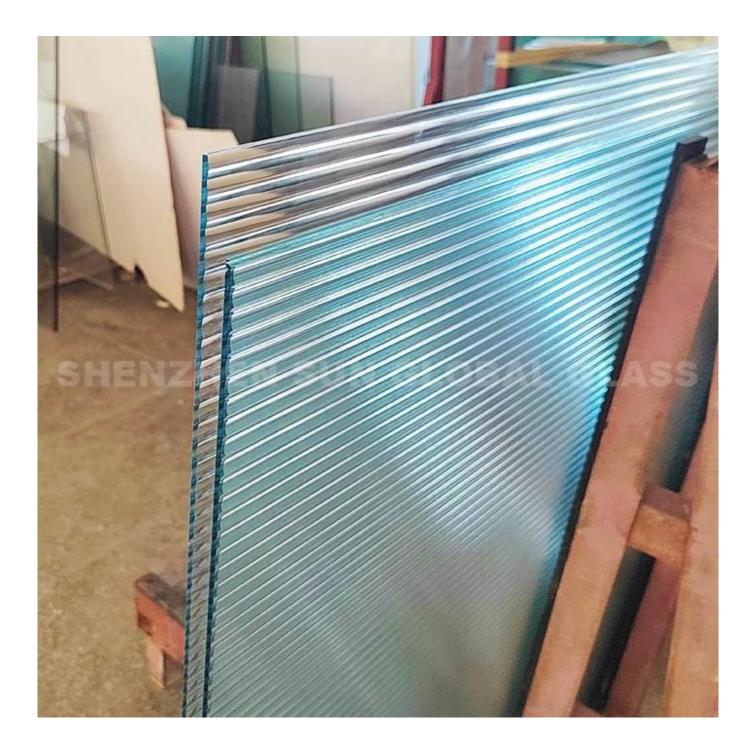

# 5+5mm Reeded Texture Laminated Glass Partition Wall

5+5mm reeded laminated glass is one panel of 5mm tempered reeded glass and one panel of 5mm flat tempered glass bound together a PVB interlayer film. The reeded tempered glass is safety and decorative glass with well-established, popular, vertical, ribbed design and privacy protection. Reed glass add a touch of elegance to your interior and exterior design. Unique patterns and textures can be featured in partition wall applications to add obscurity for privacy or for decorative use as a primary design element. All of our glass product is available in sheets or cut to size. Decorative pattern glass is becoming increasingly popular in homes, welcome to contact us to custom your reeded glass partition.

### **Crystal clear clarity**

Reeded glass can be processed by low-iron glass, whose clarity and brilliance will make any interior or exterior feature really shine. The subtle structured patternand the smooth vertical lines of reeded glass offer any home or office a sense of timeless elegance.