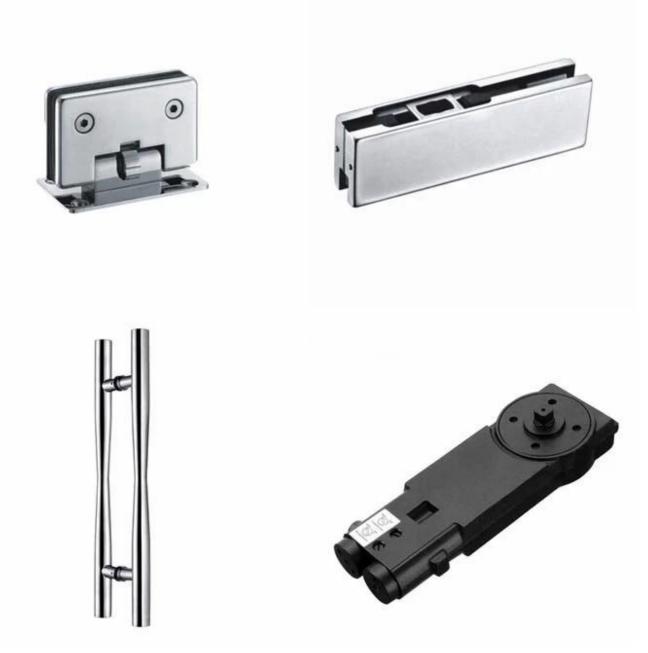

# Aluminium U Channel for Partition Wall

Other Hardware Fittings for Partition Wall

Welcome to send us inquiry with your detail requirement and question.