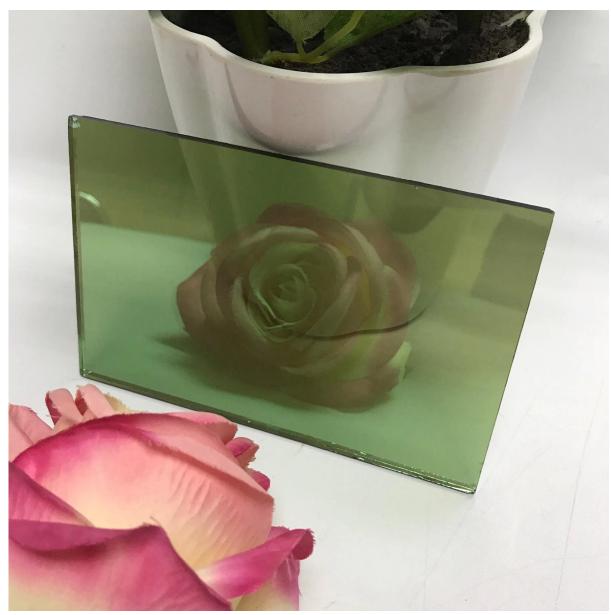

# SGG 5.5mm Ligh Green Reflective Glasss - Energy Saving glass

**French Green reflective glass** is a kind of energy saving glass, which produced the same as tinted glass process meanwhile coated metal oxide in glass surface.his special metallic coating also provides a one-way mirror effect, preventing visibility from the outside and thus preserving privacy.5.5mm French Green reflective glass is made by\_5.5mm french green tinted float glass.which available for tempering,heat strengthened and laminating.

#### **Features:**

- 1. Providing a mirror effect
- 2.Excellent solar control capacity, prevent interior furniture faded
- 3. Superior abrasion resistance performance
- 4. Top lighting of and blocking heat properties