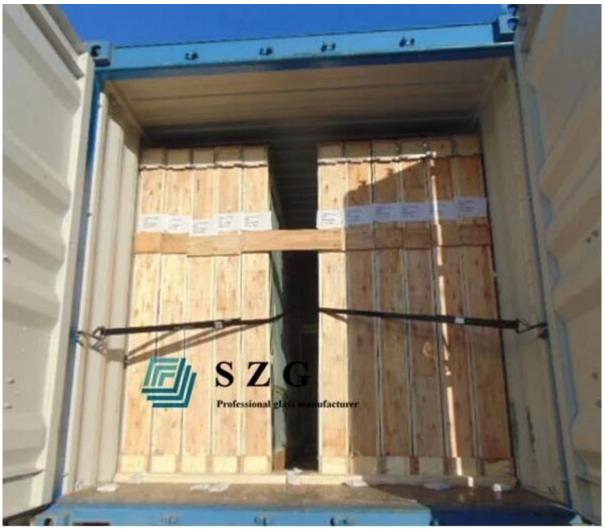

# Package & freight:

Our commitment is that you receive 5.5mm french green reflective glass of us with safety and high-quality conditions for us.