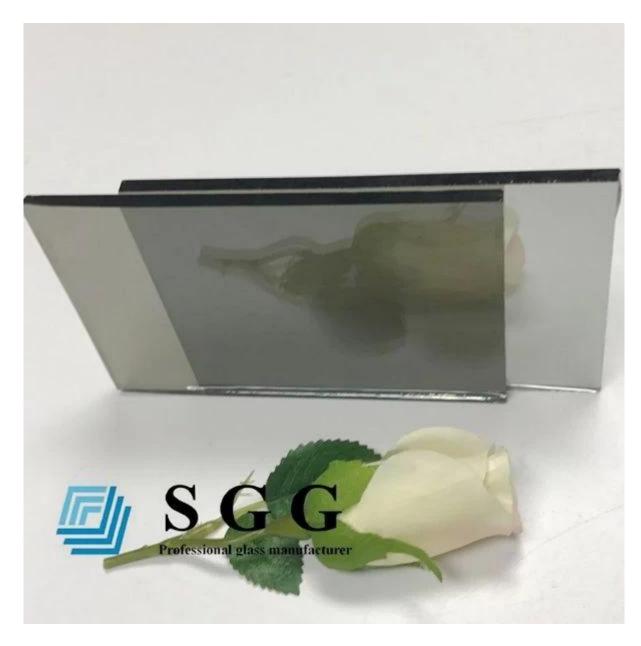

ass
- 2. Color: Bronze, Euro Grey, Dark Grey, F-Green, Dark Green, Ford Blue, Dark Blue, etc.
- 3. Thickness: 4mm 5mm 5.5mm 6mm 8mm
- 4. Standard Size: 2140\*3300mm, 2140\*1650mm, etc
- 5. Glass packing: Exportation plywood crates
- 6. Delivery time: 3-7 days after deposit
- 7. Application: windows, balcony, facade, curtain wall, etc.

#### **Features:**

- 1. Solar control: The reflective glass could efficiently blocks the solar radiant energy come into the room, so it can reduce the air conditioning consumption, is a kind of energy saving glass.
- 2. Decorative: The colored Reflective glass enrich the colors of buildings.
- 3. Deep process: SGG excellent quality hard coated Reflective glass is suitable for Tempered, laminated, insulated etc.

## Picture of 5.5mm bronze reflective glass



# **Production line:**



Packing& Shipping: