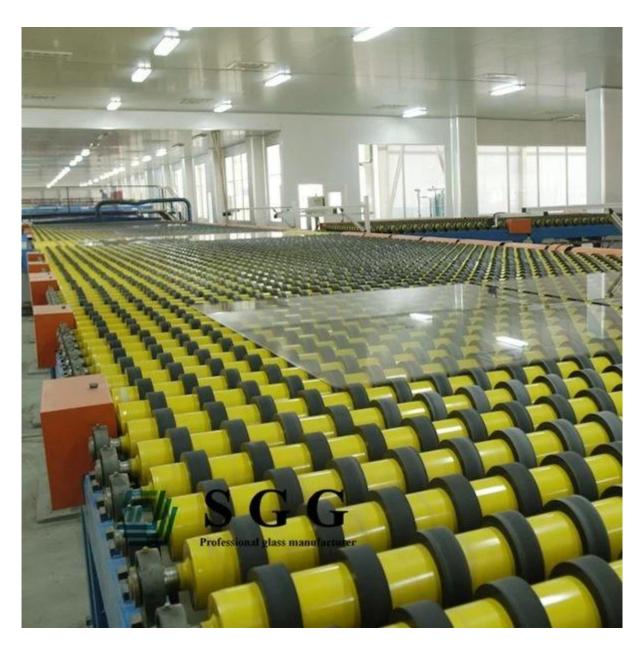

ro Grey, Dark Grey, F-Green, Dark Green, Ford Blue, Dark Blue, etc.
- 3. Thickness: 4mm 5mm 5.5mm 6mm 8mm
- 4. Standard Size: 2140\*3300mm, 2140\*1650mm, etc
- 5. Glass packing: Exportation plywood crates
- 6. Delivery time: 3-7 days after deposit
- 7. Application: windows, balcony, facade, curtain wall, etc.

#### **Features:**

- 1. Solar control: The reflective glass could efficiently blocks the solar radiant energy come into the room, so it can reduce the air conditioning consumption, is a kind of energy saving glass.
- 2. Decorative: The colored Reflective glass enrich the colors of buildings.
- 3. Deep process: SGG excellent quality hard coated Reflective glass is suitable for Tempered, laminated, insulated etc.

## Picture of 5.5mm bronze reflective glass



# **Production line:**



Packing& Shipping: