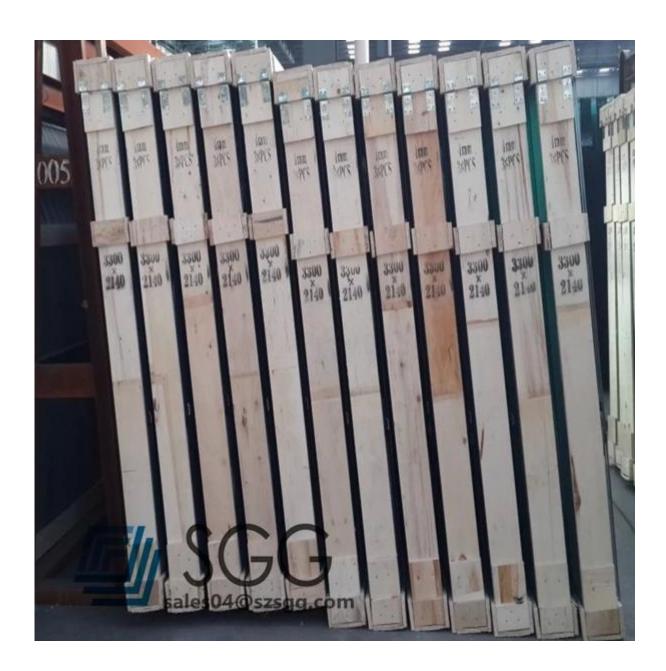

# **Production Lines:**

Package and Loading:

We promise you that that you always can have high quality 5.5MM Tinted Glass Dark Grey with the most efficiency delivery time.