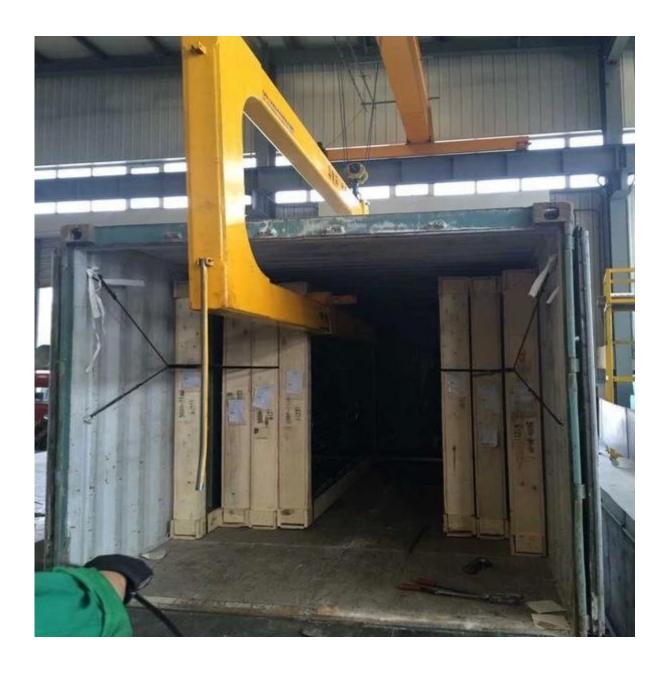

# **Production Lines:**

Package and Loading:

We promise you that that you always can have high quality 5.5MM Tinted Glass Dark Grey with the most efficiency delivery time.