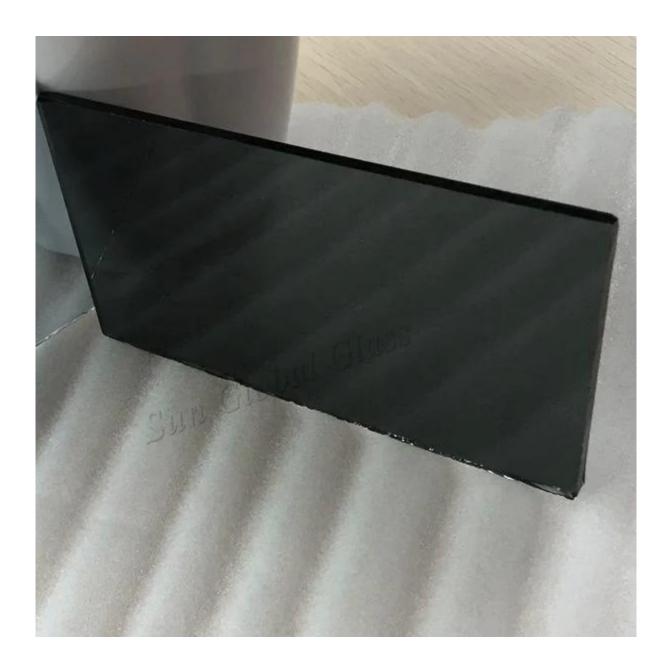

e is available

#### **Production Standard:**

- comply with EN12150 European tempered glass standard
- comply with ASTM1048 American Standard
- conform with GB 9963-1998 Tempered Glass Standard
- conform with GB 17981-1999 Chinese Standard Tempered and Heat-Strengthened Glass
- Comply with Chinese Safety Glass Compulsory Certification (CCC), IGCC, CSI.

## Applications of tinted glass 5.5mm drak grey:

- Dark grey window glass panels
- Dark gray tempered glass table tops
- tinted dark grey glass 5.5mm thickness can be tempered, laminated, and insulated. Thus it can apply to glass wall, glass facade, glass railings, glass balustrade, glass balcony, glass partition, glass table tops.
- Gray glass louver sheets

• ...

# **Details for 5.5MM Dark Grey Tinted Glass:**

# **Product Pictures**



# **Production Lines:**



Package and Loading:





We promise you that that you always can have high quality 5.5MM Tinted Glass Dark Grey with the most efficiency delivery time.