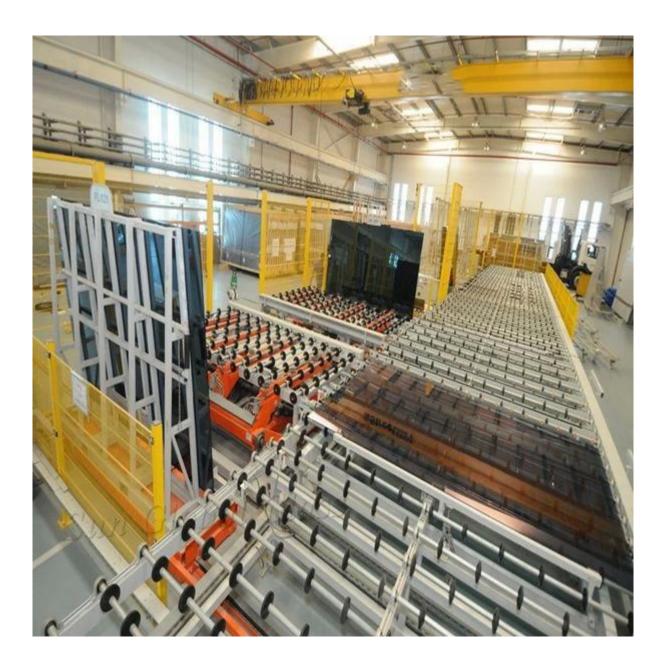

# **Production Lines:**

Package and Loading:

We promise you that that you always can have high quality 5.5MM Tinted Glass Dark Grey with the most efficiency delivery time.