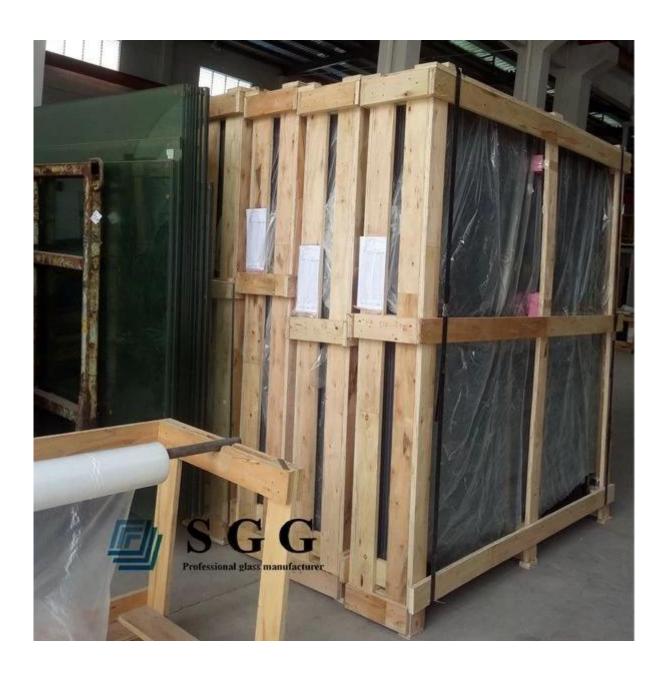

#### Picture of 5.5 Ford blue reflective glass:

**Production line:** 

Packing& Shipping:

Our promise is that you could receive the high quality 5.5mm Ford blue reflective glass and best service from us.