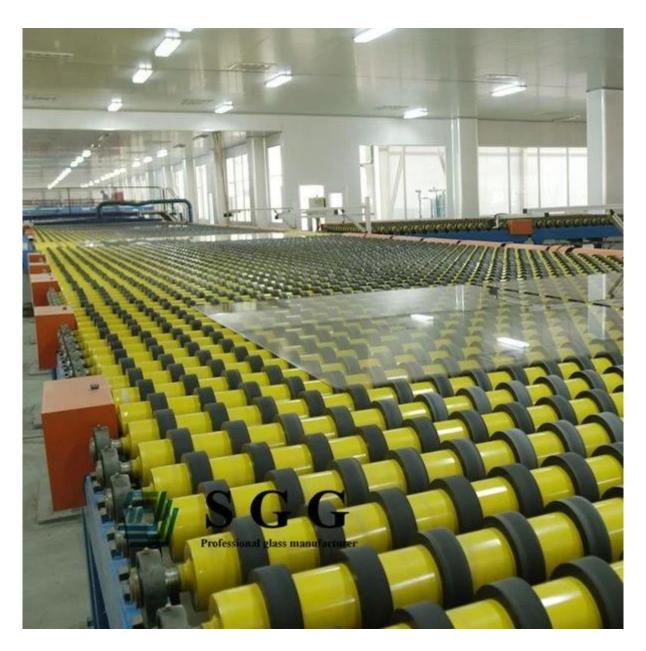

#### Picture of 5.5 Ford blue reflective glass:

**Production line:** 

Packing& Shipping:

Our promise is that you could receive the high quality 5.5mm Ford blue reflective glass and best service from us.