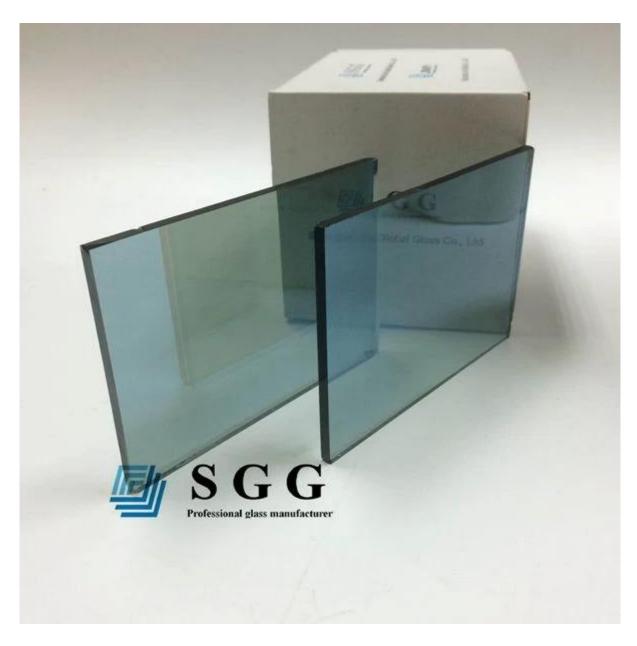

#### Picture of 5.5 Ford blue reflective glass:

**Production line:** 

Packing& Shipping:

Our promise is that you could receive the high quality 5.5mm Ford blue reflective glass and best service from us.