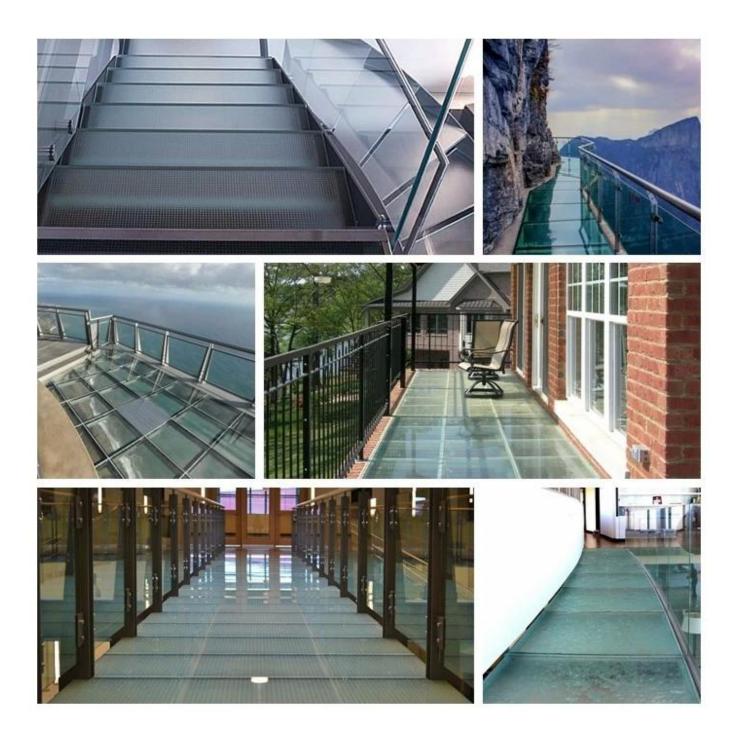

## Application

Glass flooring for all types of environment

Walkable Skylights

Stairway

Footbridges

Bath areas

Terraces

etc