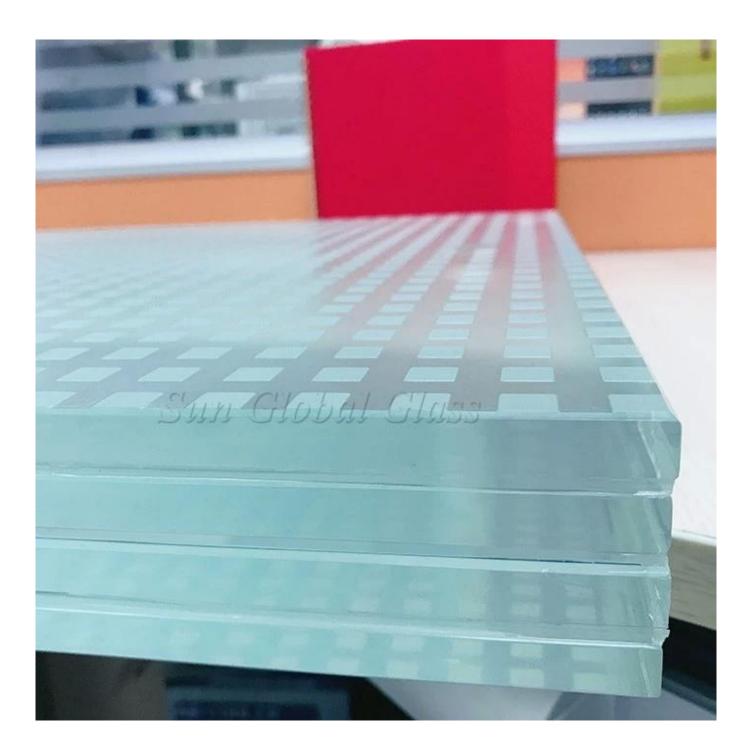

**52.56mm low iron anti slip SGP laminated glass** is made by 4 layers of low iron tempered glass and 3 layers of 1.52mm SGP firm. The surface of glass is a anti slip design to reduce slip injury. SGP laminated glass has 5 times tear strength than normal **PVB laminated glass** and has function of waterproof. Meantime, the anti slip surface design make the glass more suitable applied in floor. It allows walk safely at the glass surface even in outdoor or when wet and avoid slipping accidents.

How to achieve a anti-slip surface

Glass with a non-slip process is the to reduce slip injuries on hard floor surface. Non-slip process is a chemical reaction on the glass surface, which create a semi-permanent invisible 'tread', non-slip surface significantly increase friction and reduce the dangers of wet surfaces, but not affect the structural integrity of the glass and not any noticeable effect on the glass itself.

The anti-slip surface is processed by hand in our workshop, it will last upto 5 years with one single application, of course it depend of course on the volume of foot traffic and wear and tear it receives.