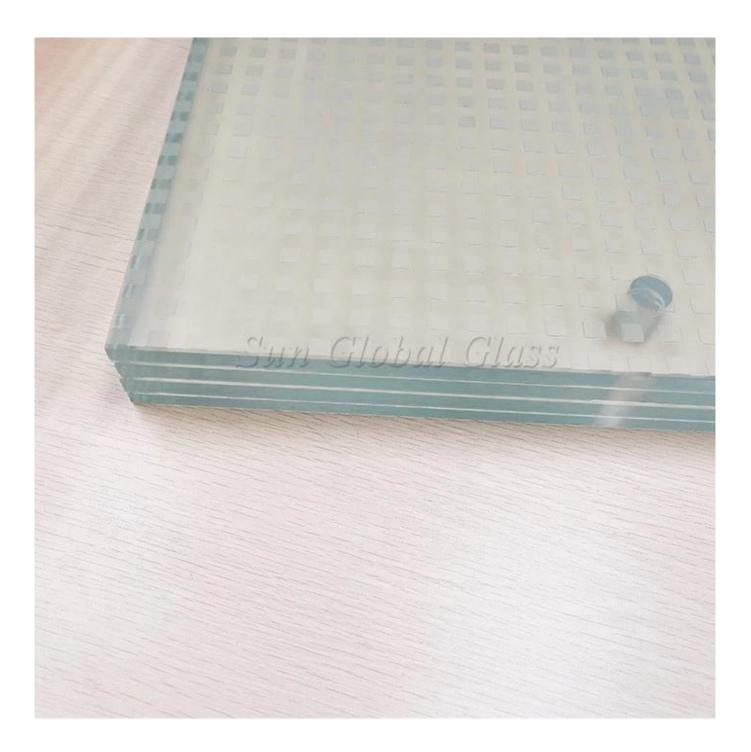

**52.56mm low iron anti slip SGP laminated glass** is made by 4 layers of low iron tempered glass and 3 layers of 1.52mm SGP firm. The surface of glass is a anti slip design to reduce slip injury. SGP laminated glass has 5 times tear strength than normal **PVB laminated glass** and has function of waterproof. Meantime, the anti slip surface design make the glass more suitable applied in floor. It allows walk safely at the glass surface even in outdoor or when wet and avoid slipping accidents.

How to achieve a anti-slip surface

Glass with a non-slip process is the to reduce slip injuries on hard floor surface. Non-slip process is a chemical reaction on the glass surface, which create a semi-permanent invisible 'tread', non-slip surface significantly increase friction and reduce the dangers of wet surfaces, but not affect the structural integrity of the glass and not any noticeable effect on the glass itself.