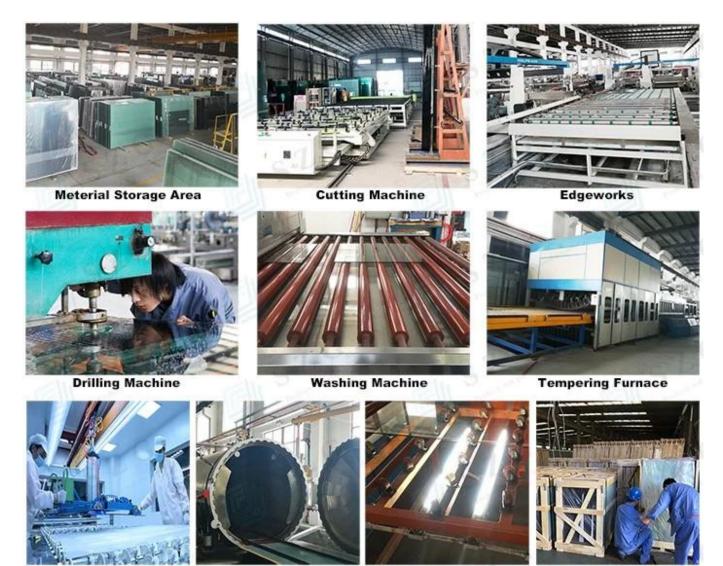

**Our Production Line** 

Merging Room

- Autoclave
- LED Lighting Detection

**Packing & Loading** 

## Packing & Loading

Each glass sheet is separated by high and quality of anti-mildew power.

Before packing, each glass sheet must be inspected to.

Using brand new, durable, seaworthy plywood case with foam protection inside.

Each case will be fasten by metal belt.