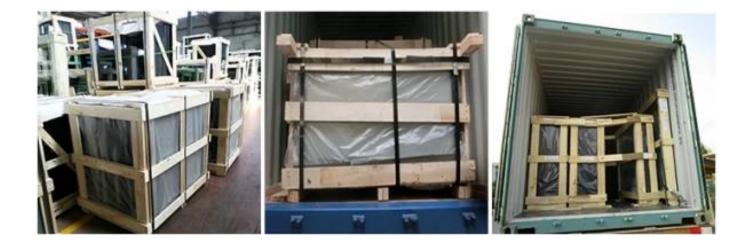

## Packing & Loading

Each glass sheet is separated by high and quality of anti-mildew power.

Before packing, each glass sheet must be inspected to.

Using brand new, durable, seaworthy plywood case with foam protection inside.

Each case will be fasten by metal belt.