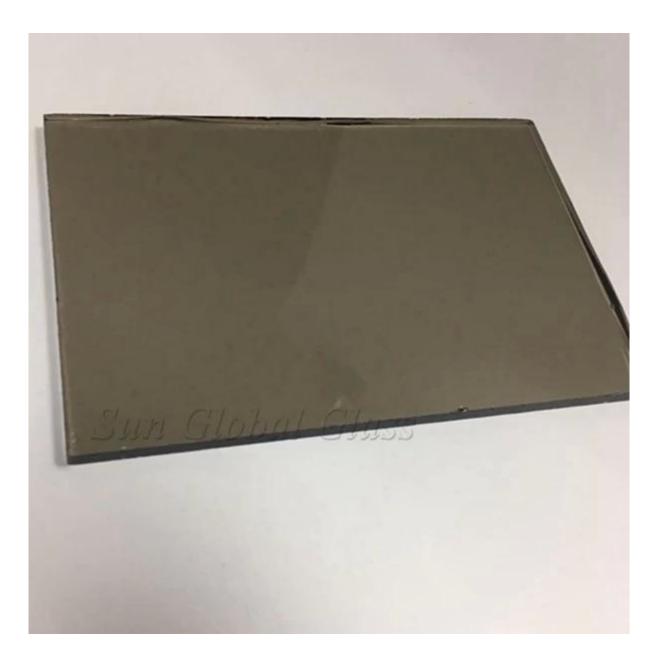

# SZG Glass Manufacturer- High Quality Glass For Building- Bronze Tinted Float glass 5.5MM

**5.5mm bronze tinted float glass** is a kind of popular colored float glass which is produced in the same way as <u>clear float glass</u>, except adding metal or other elements to the glass during the production. It's also called 5.5mm brown tinted float glass, bronze colored float glass, etc. 5.5mm bronze tinted glass not only can significantly absorb the heat rays energy from the sunshine, but also keep the good energy-saving and transparency feature of decorative glass. Thus, it's popular to be used in the modern building.

### **Specifications:**

Product name: 5.5mm bronze tinted float glass

Other names: 5.5mm brown float glass, 5.5mm colored bronze glass, 5.5mm brown colored glass, 5.5mm tinted float glass, etc.

Thickness: 4mm glass, 5mm glass, 5.5mm glass, 6mm glass, 8mm glass, 10mm glass