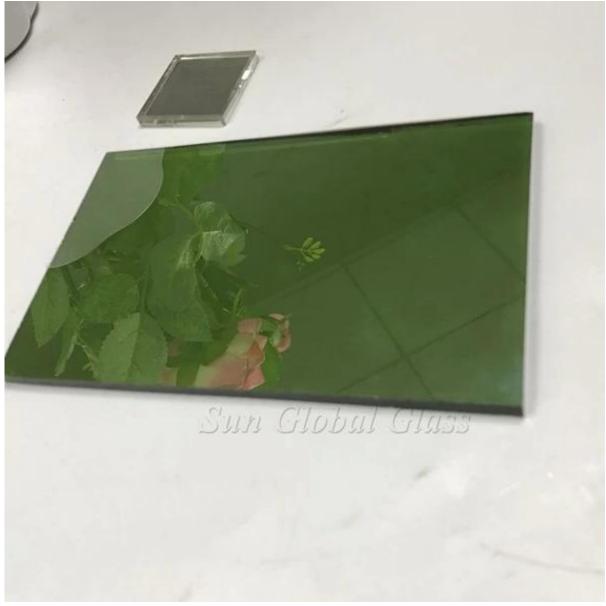

# **Green SGG 5MM Dark Green Reflective Glass** - Energy Saving glass

**Reflective glass** Online reflective glass is produced by CVD (chemical vapor deposition) technology, which creates a perfect uniform layer of metal oxide chemically bound to the surface of the glass. The layer affects a façade of "especular" to the reflective glass, giving the visual appeal providing functional benefits as solar control, reduction of glare...

## 5MM Dark Green reflective glass specification:

- 1. glass thickness: 5 MM
- 2 available total thickness: 4mm 5 mm, 5, 5mm, , 8mm, 10mm
- 3 glass size options: 1650 mm \* 2440 mm, 3300 \* 2140 mm.
- 4 processing capacity: 5mm Dark green reflective glass can be processed as laminated, tempered glass glass and insulated glass
- 5. Package:strong drawer wood export

#### **Features:**

- 1. reflective glsdd has a mirror effect.
- 2.excellent effect in solar control.so can reduce the internal energy consumption of air conditioning.
- 3 top lighting of and blocking heat properties.
- 4 superior abrasion resistance performance.
- 5. durable and zero resistance, excellent for the Temple and thermal bendin