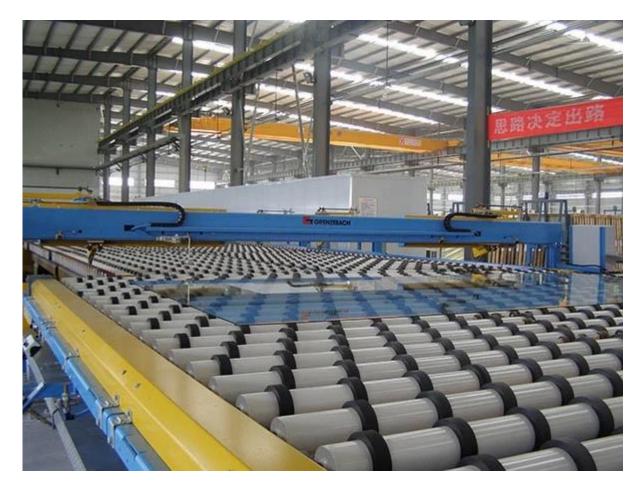

able total thickness: 4mm 5 mm, 5, 5mm, , 8mm, 10mm
- 3 glass size options: 1650 mm \* 2440 mm, 3300 \* 2140 mm.
- 4 processing capacity: 5mm Dark green reflective glass can be processed as laminated, tempered glass glass and insulated glass
- 5. Package:strong drawer wood export

#### **Features:**

- 1. reflective glsdd has a mirror effect.
- 2.excellent effect in solar control.so can reduce the internal energy consumption of air conditioning.
- 3 top lighting of and blocking heat properties.
- 4 superior abrasion resistance performance.
- 5. durable and zero resistance, excellent for the Temple and thermal bendin

# **Applications:**

- 1 suitable reflective glass double glass curtain wall
- 2 windows for buildings
- 3 balcony

### **Pictures of the product:**



**Production line:** 



# Package & freight:





Our commitment is that you receive 5MM Dark Green reflective glass of us with safety and high-quality conditions for us.