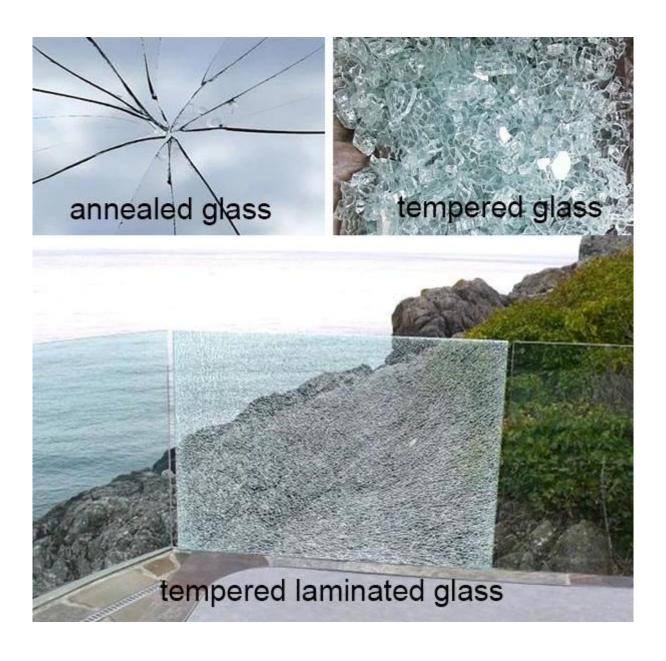

- 1.Laminated tempered glass belongs to interior stress glass.Before make lamination process, the glass need to cut in the molding, drilling and milling.
- 2.After finish production of laminated glass, the glass can not be cut any more, because it will lead to burst.
- 3.The edges of laminated tempered glass is concentration stress, need to be well protected, can not use sharp, hard objects to hit the edge of the glass, or easy to make the glass burst.

#### **Quality Certificates:**

- 1. Chinese standard ISO9001 and CCC
- 2. Europe standard EN12543, E12510
- 3. British standard BS6206
- 4. North American standard ANSI Z97.1

#### Picture details of 5mm+1.52mm PVB+5mm silk screen tempered laminated glass:

#### **Product image:**





Breakage of Silk screen toughened laminated glass:



## **Production Line:**





# Package: