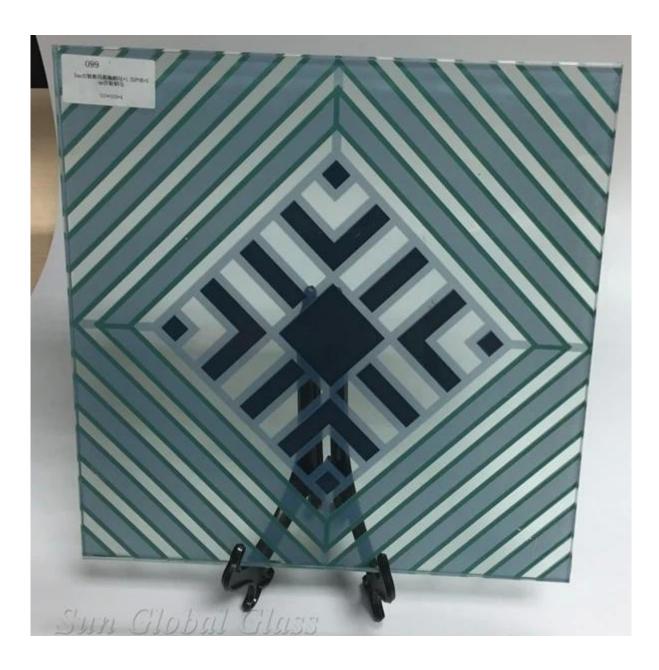

#### Picture details of 5mm+1.52mm PVB+5mm silk screen tempered laminated glass: