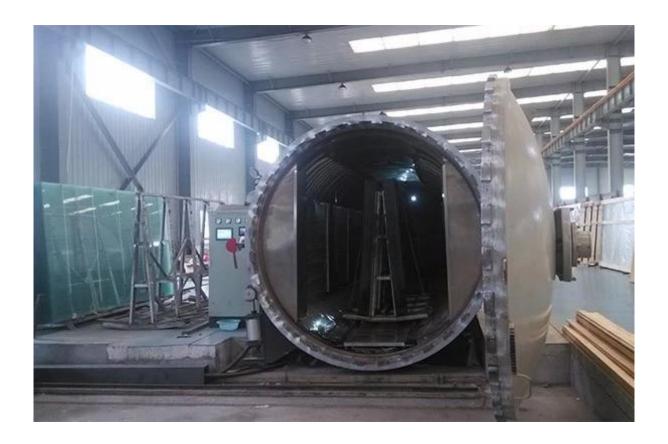

s belongs to interior stress glass.Before make lamination process, the glass need to cut in the molding, drilling and milling.
- 2.After finish production of laminated glass, the glass can not be cut any more, because it will lead to burst.
- 3.The edges of laminated tempered glass is concentration stress, need to be well protected, can not use sharp, hard objects to hit the edge of the glass, or easy to make the glass burst.

#### **Quality Certificates:**

- 1. Chinese standard ISO9001 and CCC
- 2. Europe standard EN12543, E12510
- 3. British standard BS6206
- 4. North American standard ANSI Z97.1

#### Picture details of 5mm+1.52mm PVB+5mm silk screen tempered laminated glass:

#### **Product image:**





Breakage of Silk screen toughened laminated glass:



## **Production Line:**





# Package: