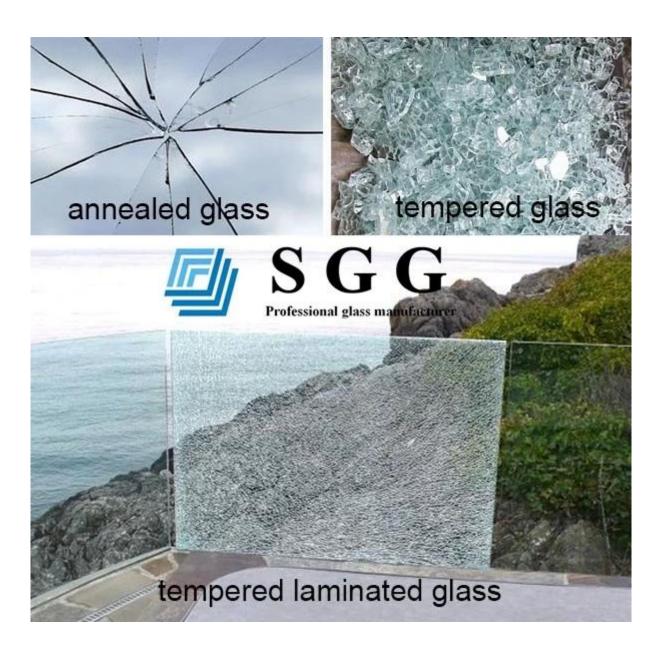

### **Product image:**

Breakage of toughened laminated glass:

#### Features:

- 1.Safety for building: When laminated glass is attacked by outside force, it hard to be penetrated because PVB film has strong tenacity and can absorb and weaken a mass of striking energy. Even if it's broken, the splinters will stick to the interlayer and not scatter.
- 2. Sound Insulation function: PVB film can effectively prevent sound wave.
- 3.Anti-UV protection: Laminated glass can effectively present UV rays.