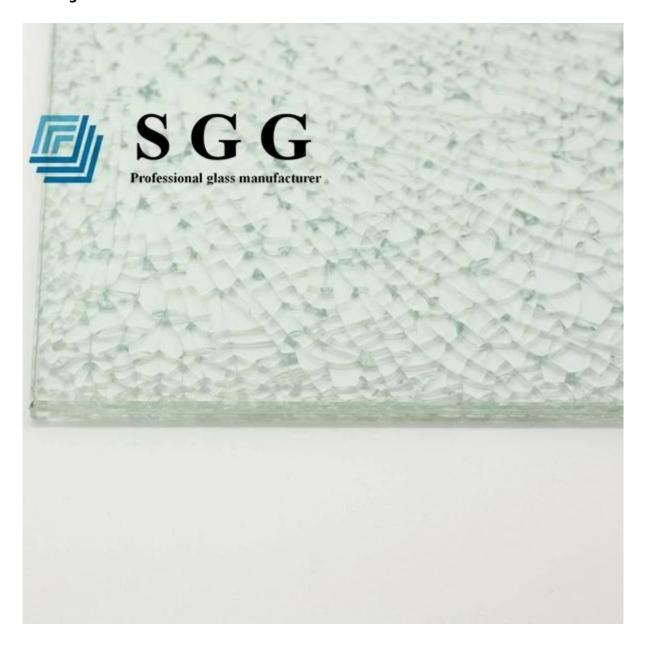

## Picture details of 5+5+5 ice cracked laminated glass:

#### SGG Ice Cracked Laminated Glass 5mm+5mm+5mm- building glass manufacturers

5mm+5mm+5mm cracked ice laminated glass is made up of three layers of 5mm toughened glass. The cracked laminated glass is one layer of shattered toughened glass which sits in the middle of the three glass sheets, sandwiched by two sheets toughened safety glass either side of shattered piece. A PVB film and the two outer layers of glass contain the shattered layer safely inside creating a stunning decorative glass product.