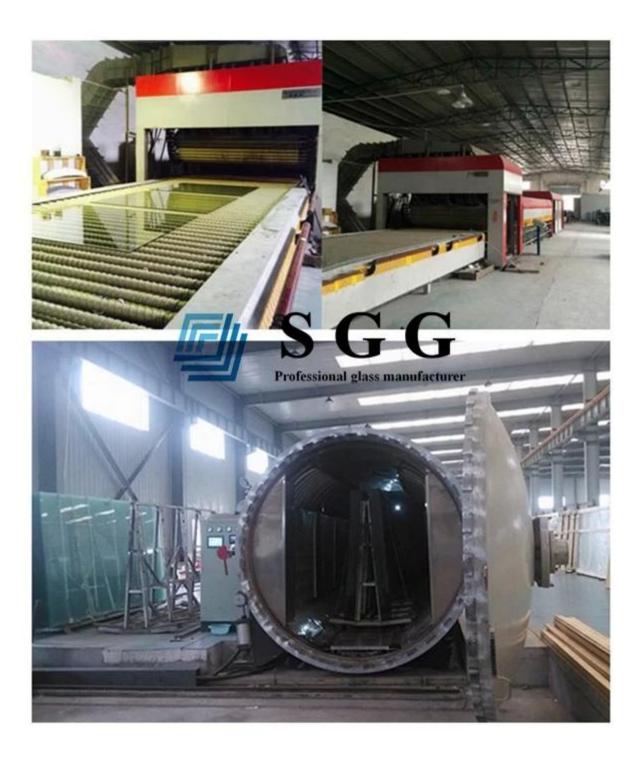

mianted glass is a highly decorative product that adds visual impact, and rich colours to bathroom designs. Due to the smooth outer surfaces of glass, cracked ice laminated is easy to keep clean and ideally suitable for bathroom designs. Espect for bathroom, ice cracked laminated glass mostly use following areas:

- 1.Bathroom shower screen glass
- 2. Table top glass
- 3. Kitchen splash back glass
- 4. Partition wall glass
- 5. Furniture glass & decorative glass

### **Quality:**

Ice cracked laminated glass meet following quality standards, such as CCC(Chinese Safety Glass Compulsory Certification), CE EN 12543, EN 12150, ISO 9001 etc.

## Picture details of 5+5+5 ice cracked laminated glass:

### **Product image:**





Breakage of toughened laminated glass:



### **Production Line:**



# Package: