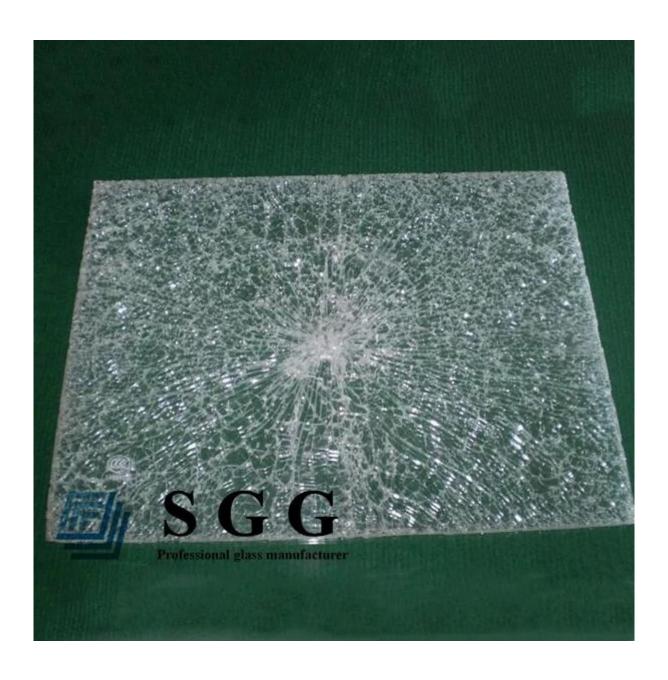

+8+1.52+8, customized types

#### **Application:**

The ice cracked lamianted glass is a highly decorative product that adds visual impact, and rich colours to bathroom designs. Due to the smooth outer surfaces of glass, cracked ice laminated is easy to keep clean and ideally suitable for bathroom designs. Espect for bathroom, ice cracked laminated glass mostly use following areas:

- 1.Bathroom shower screen glass
- 2. Table top glass
- 3. Kitchen splash back glass
- 4. Partition wall glass
- 5. Furniture glass & decorative glass

### **Quality:**

Ice cracked laminated glass meet following quality standards, such as CCC(Chinese Safety Glass Compulsory Certification), CE EN 12543, EN 12150, ISO 9001 etc.

## Picture details of 5+5+5 ice cracked laminated glass:

### **Product image:**





Breakage of toughened laminated glass:



### **Production Line:**



# Package: