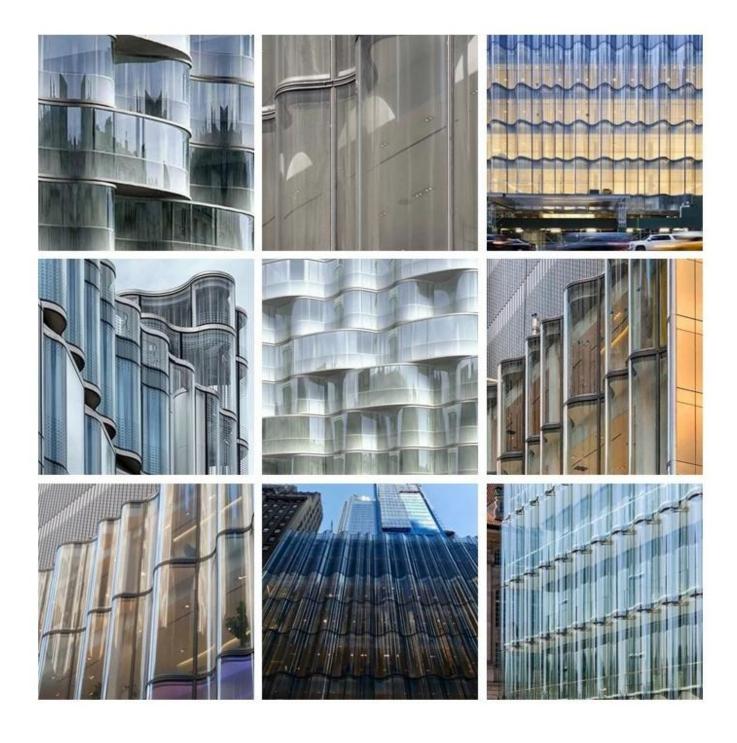

## **Applications:**

Curved laminated glass with wave design are a new trend in recently year, it has wide usage in modern buildings, see as below:

- 1. Glass facade and glass curtain wall
- 2. Glass railing and glass balustrade
- 3. Glass partition wall

For wave design curved glass, one panel curved glass is produced with positive arc and one panel of curved glass is produced with negative arc. Curved glass installed with positive and negative arc, and can become wave design, this kind of design is very common in facade, wall, railing etc.