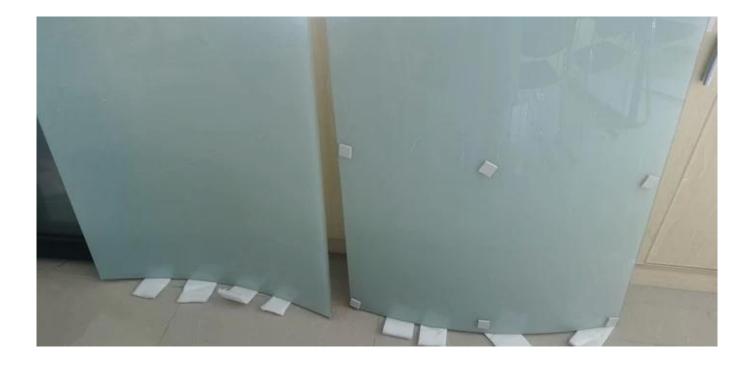

## Inspection:

Our factory take 100% percentage inspection before delivery, following are some pictures:

For wave design curved glass, one panel curved glass is produced with positive arc and one panel of curved glass is produced with negative arc. Curved glass installed with positive and negative arc, and can become wave design, this kind of design is very common in facade, wall, railing etc.