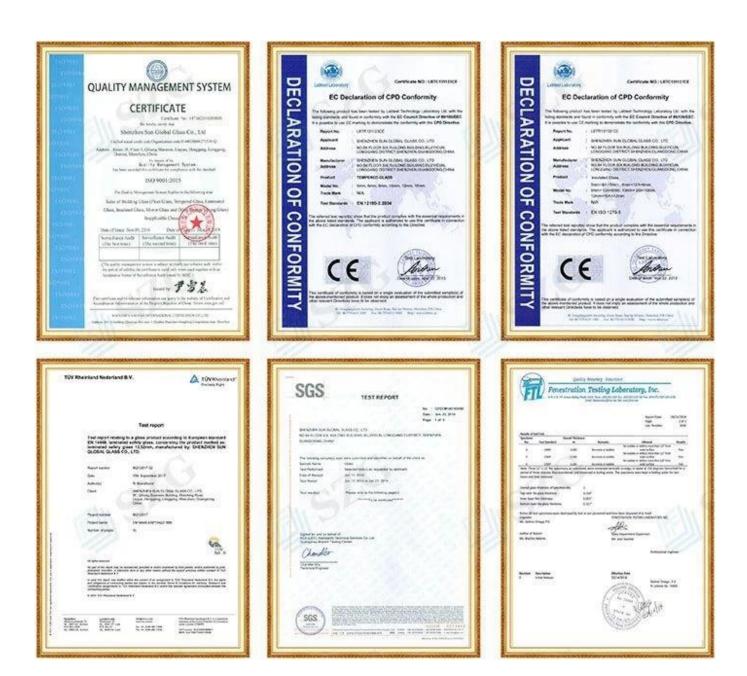

## **Quality:**

- 1. 5mm+5mm frosted laminated wave design curved glass meet BS 6206 UK safety glass standard.
- 2. 5mm+5mm frosted laminated wave design curved glass meet EN 12150 CE European safety glass standard.

- 3.5mm+5mm frosted laminated wave design curved glass meet Chinese Safety Glass Compulsory Certification (CCC)
- 4. 5mm+5mm frosted laminated wave design curved glass meet EN 14449 European safety glass standard.
- 5. 5mm+5mm frosted laminated wave design curved glass production follow glass standard GB9962.