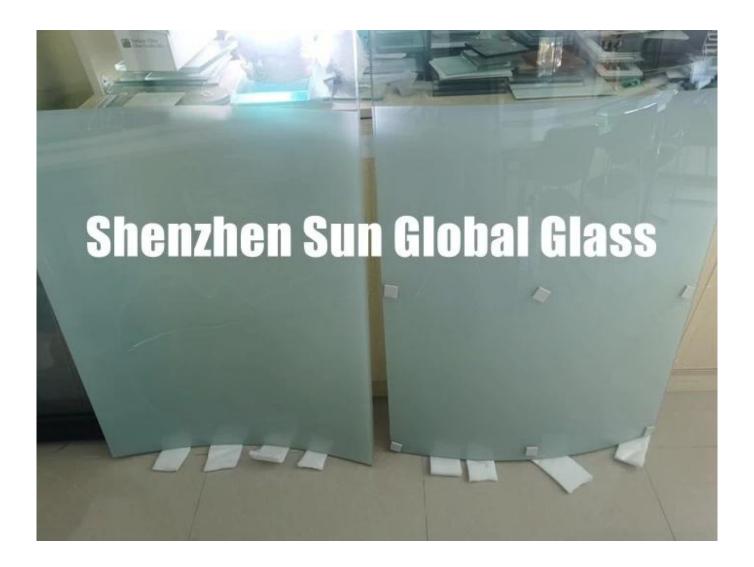

## Inspection:

Our factory take 100% percentage inspection before delivery, following are some pictures:

For wave design curved glass, one panel curved glass is produced with positive arc and one panel of curved glass is produced with negative arc. Curved glass installed with positive and negative arc, and can become wave design, this kind of design is very common in facade, wall, railing etc.