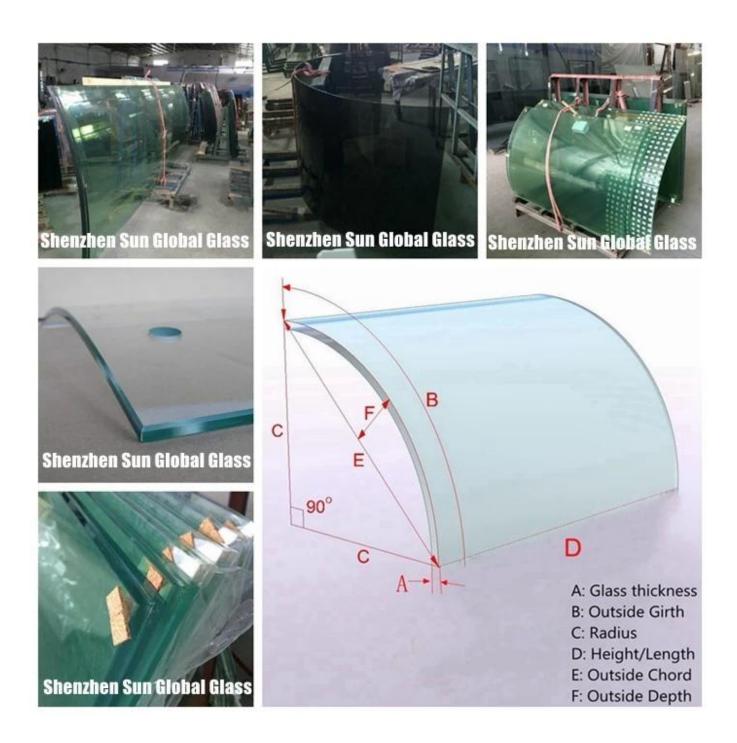

Customized size: Max: 3.3m\*12m

R≥480mm, Arc Length≤1500mm, Height≤2400mm

R≥6000mm, Arc Length≤3300, Height≤12000

5-6mm mini radius: 1000mm 8-12mm mini radius: 1500mm 15-19mm mini radius: 2000mm

Color: clear curved glass, ultra clear curved glass, acid etched curved glass, gray curved glass, green curved glass, blue curved glass, bronze curved glass or any color based on Pantone chart.

## Inspection:

Our factory take 100% percentage inspection before delivery, following are some pictures: