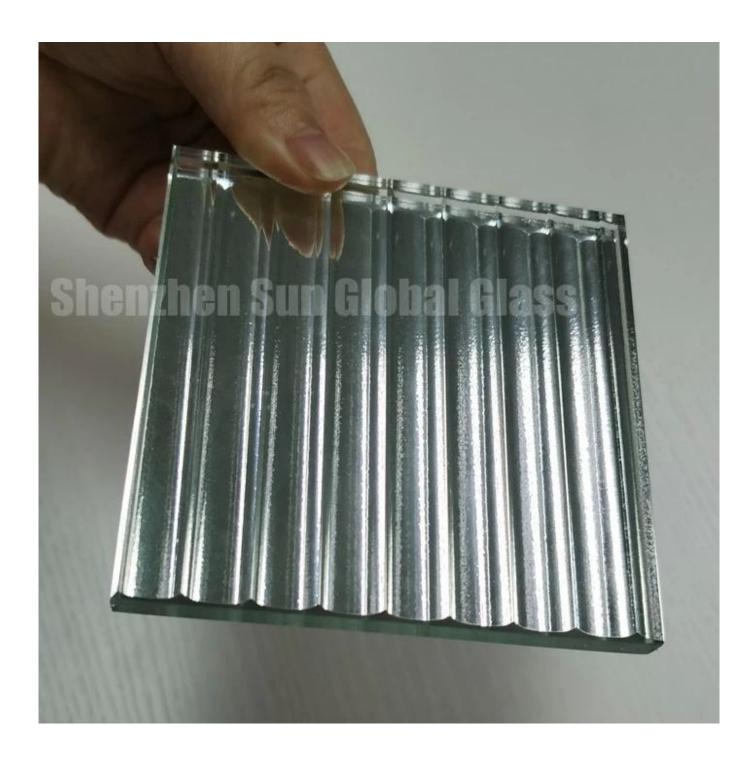

# SZG 11.52mm frosted fluted tempered laminated glass --Best ribbed reeded textured pattern laminated glass in China

Fluted laminated glass is to bond one layer of **fluted glass** and one layer of other glass or mirror together by pvb. For fluted glass, the flute depth,two flute space are all can be customized based on client's drawing. Due to its excellent features of protection privacy and good appearance, fluted ribbed glass use widely in interior design, such as partition glass, divider glass etc.

Pattern: vertical or horizontal flute pattern, flute depth, space of two flute can be customized.

Color: Low iron reeded glass, clear reeded glass, blue reeded glass, green reeded glass, bronze reeded glass, grey reeded glass etc

#### Features of fluted laminated glass:

- 1. Fluted glass is a kind of translucent glass, can allow light to shine throw and protect people's privacy.
- 2. When produce fluted glass in tempered glass, it has toughened safety glass feature, its breakage will not hurt people, and the fluted glass produce in laminated type, will stick on film after totally broken.
- 3. The fluted glass can diffuse light, with excellent fine looking, use widely in many areas, such as interiors decoration design, divider, partition etc.