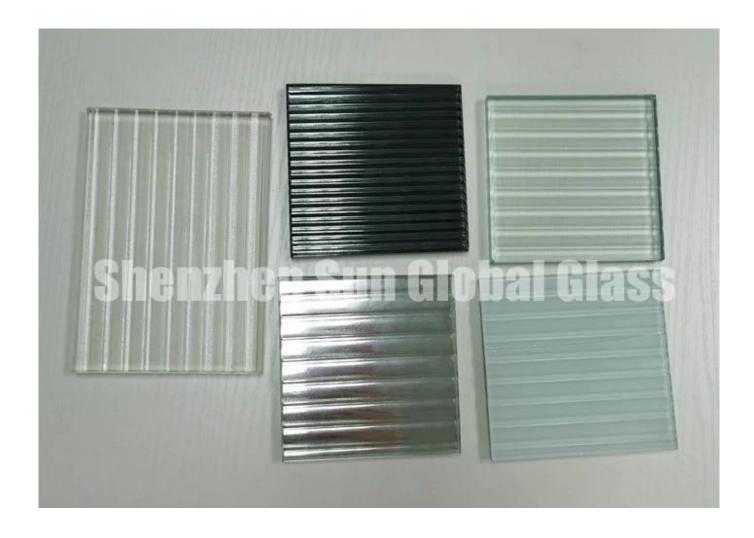

## Type of fluted laminated glass:

1. Fluted glass+fluted glass

2. Fluted glass+mirror

3. Fluted glass+normal clear glass

Pattern: vertical or horizontal flute pattern, flute depth, space of two flute can be customized.

Color: Low iron reeded glass, clear reeded glass, blue reeded glass, green reeded glass, bronze reeded glass, grey reeded glass etc