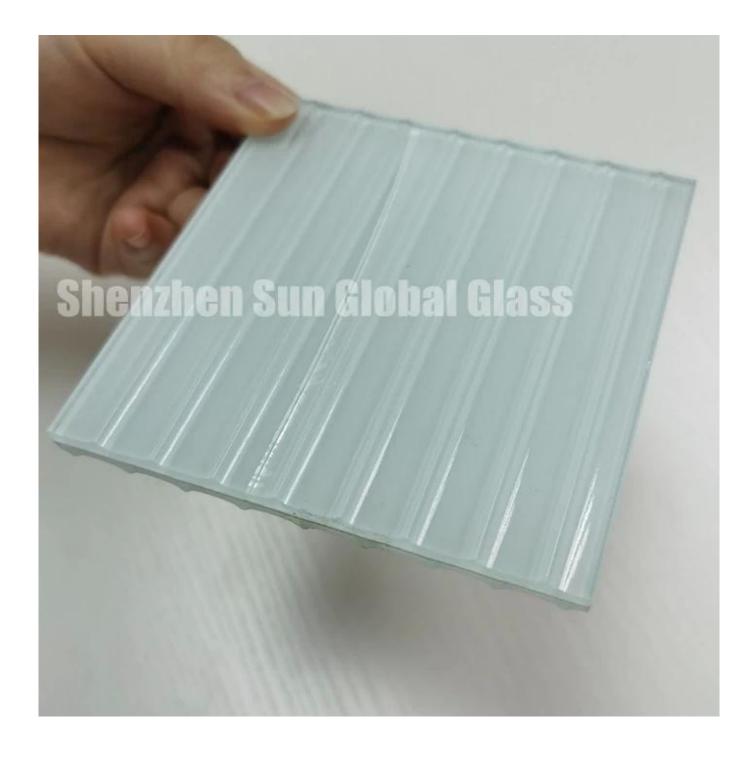

# SZG 11.52mm frosted fluted tempered laminated glass --Best ribbed reeded textured pattern laminated glass in China

Fluted laminated glass is to bond one layer of **fluted glass** and one layer of other glass or mirror together by pvb. For fluted glass, the flute depth,two flute space are all can be customized based on client's drawing. Due to its excellent features of protection privacy and good appearance, fluted ribbed glass use widely in interior design, such as partition glass, divider glass etc.

Pattern: vertical or horizontal flute pattern, flute depth, space of two flute can be customized.

Color: Low iron reeded glass, clear reeded glass, blue reeded glass, green reeded glass, bronze reeded glass, grey reeded glass etc

#### Features of fluted laminated glass:

- 1. Fluted glass is a kind of translucent glass, can allow light to shine throw and protect people's privacy.
- 2. When produce fluted glass in tempered glass, it has toughened safety glass feature, its breakage will not hurt people, and the fluted glass produce in laminated type, will stick on film after totally broken.
- 3. The fluted glass can diffuse light, with excellent fine looking, use widely in many areas, such as interiors decoration design, divider, partition etc.