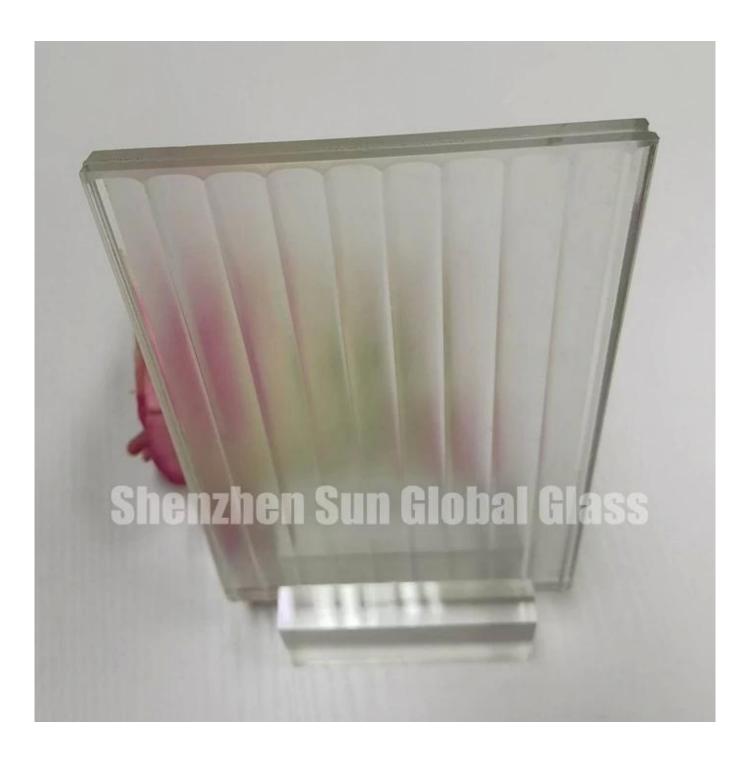

# SZG 11.52mm frosted fluted tempered laminated glass --Best ribbed reeded textured pattern laminated glass in China

Fluted laminated glass is to bond one layer of **fluted glass** and one layer of other glass or mirror together by pvb. For fluted glass, the flute depth,two flute space are all can be customized based on client's drawing. Due to its excellent features of protection privacy and good appearance, fluted ribbed glass use widely in interior design, such as partition glass, divider glass etc.

Pattern: vertical or horizontal flute pattern, flute depth, space of two flute can be customized.

Color: Low iron reeded glass, clear reeded glass, blue reeded glass, green reeded glass, bronze reeded glass, grey reeded glass etc

#### Features of fluted laminated glass:

- 1. Fluted glass is a kind of translucent glass, can allow light to shine throw and protect people's privacy.
- 2. When produce fluted glass in tempered glass, it has toughened safety glass feature, its breakage will not hurt people, and the fluted glass produce in laminated type, will stick on film after totally broken.
- 3. The fluted glass can diffuse light, with excellent fine looking, use widely in many areas, such as interiors decoration design, divider, partition etc.