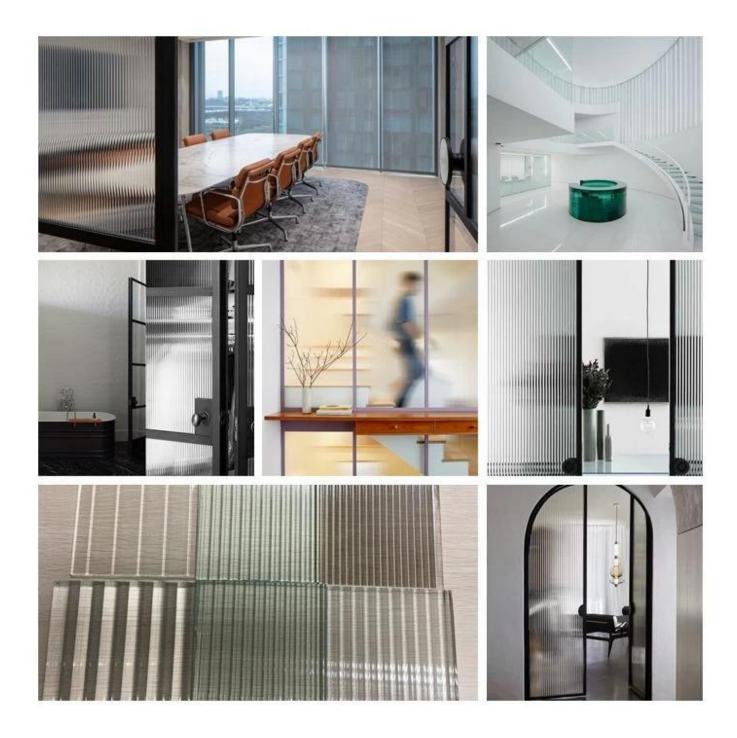

#### **Application:**

Fluted laminated pattern glass has good features, such as diffuse light, excellent appearance, protect human privacy etc. It use widely in following areas.

- 1. Partition glass, divider glass
- 2. Door glass, shower door glass, shower screen

- 3. Railing glass, balustrade glass
- 4. Decoration glass