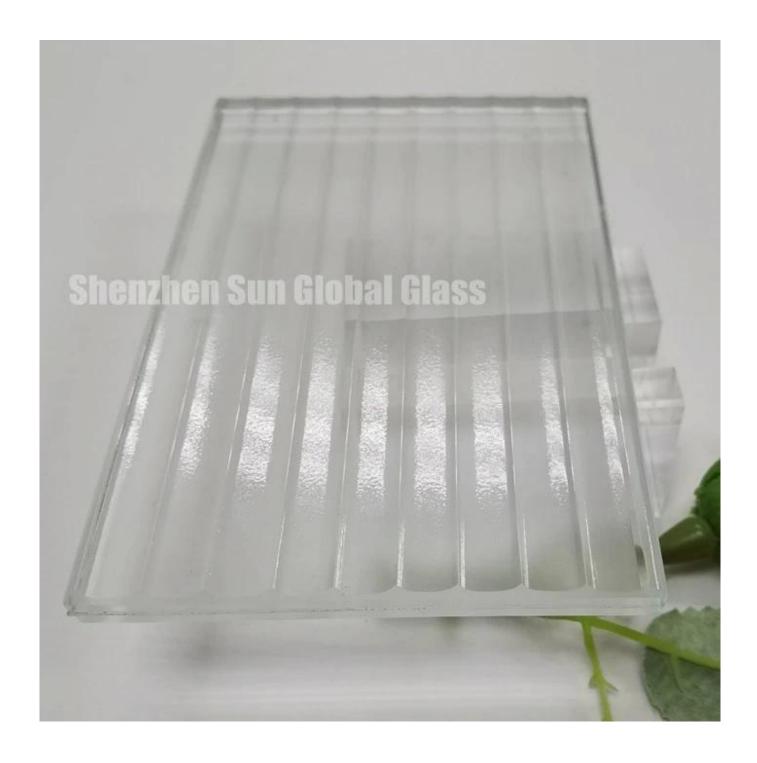

# SZG 11.52mm frosted fluted tempered laminated glass --Best ribbed reeded textured pattern laminated glass in China

Fluted laminated glass is to bond one layer of **fluted glass** and one layer of other glass or mirror together by pvb. For fluted glass, the flute depth,two flute space are all can be customized based on client's drawing. Due to its excellent features of protection privacy and good appearance, fluted ribbed glass use widely in interior design, such as partition glass, divider glass etc.

Pattern: vertical or horizontal flute pattern, flute depth, space of two flute can be customized.

Color: Low iron reeded glass, clear reeded glass, blue reeded glass, green reeded glass, bronze reeded glass, grey reeded glass etc

#### Features of fluted laminated glass:

- 1. Fluted glass is a kind of translucent glass, can allow light to shine throw and protect people's privacy.
- 2. When produce fluted glass in tempered glass, it has toughened safety glass feature, its breakage will not hurt people, and the fluted glass produce in laminated type, will stick on film after totally broken.
- 3. The fluted glass can diffuse light, with excellent fine looking, use widely in many areas, such as interiors decoration design, divider, partition etc.