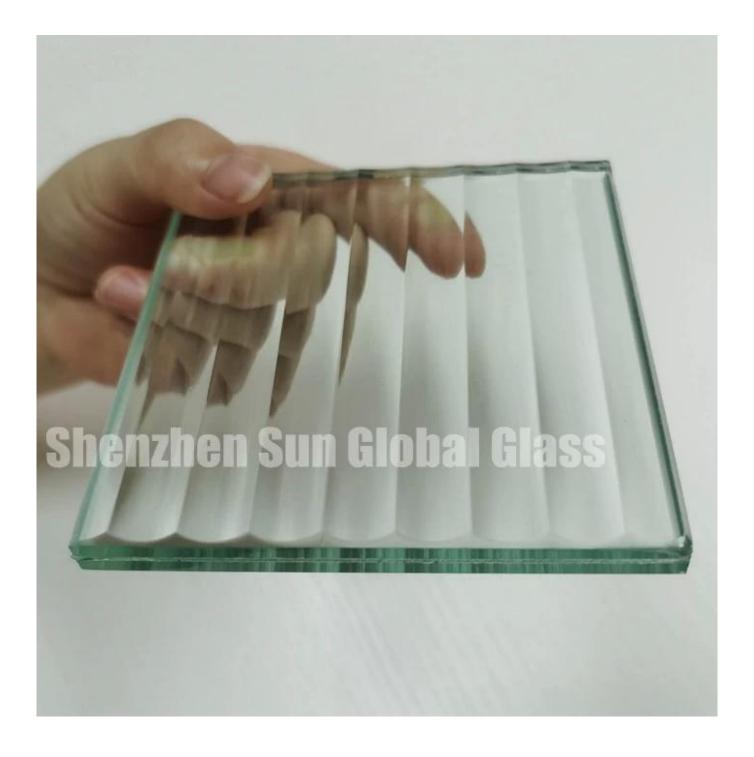

# SZG 11.52mm frosted fluted tempered laminated glass --Best ribbed reeded textured pattern laminated glass in China

Fluted laminated glass is to bond one layer of **fluted glass** and one layer of other glass or mirror together by pvb. For fluted glass, the flute depth,two flute space are all can be customized based on client's drawing. Due to its excellent features of protection privacy and good appearance, fluted ribbed glass use widely in interior design, such as partition glass, divider glass etc.

#### Features of fluted laminated glass:

- 1. Fluted glass is a kind of translucent glass, can allow light to shine throw and protect people's privacy.
- 2. When produce fluted glass in tempered glass, it has toughened safety glass feature, its breakage will not hurt people, and the fluted glass produce in laminated type, will stick on film after totally broken.
- 3. The fluted glass can diffuse light, with excellent fine looking, use widely in many areas, such as interiors decoration design, divider, partition etc.

Pattern: vertical or horizontal flute pattern, flute depth, space of two flute can be customized.

Color: Low iron reeded glass, clear reeded glass, blue reeded glass, green reeded glass, bronze reeded glass, grey reeded glass etc