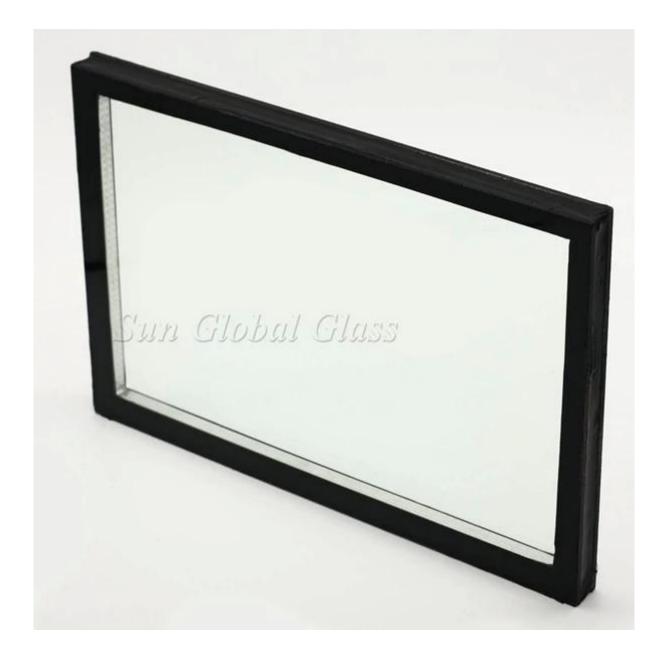

#### **Product Details:**

**Product pictures of 5mm+5mm low e insulated glass:** 

# **SGG 5MM+5MM LOW E INSULATED GLASS**- SOUND PROOF GLASS & HEAT INSULATION GLASS & SOLAR ENERGY SAVING GLASS BUILDING MATERIAL

**5mm+5mm low e Insulated glass/Insulated glass units(IGUs)** also called insulated glass unit, insulated glazing units, thermal insulation units, double pane glass, dual pane glass, double pane insulated glass, thermal insulation glass, thermal seal insulating glass, double insulated glass Insulated glass is composed of one layer of 5mm low e glass and one layer of 5mm clear glass, surrounded by high-strength and high-density composite adhesive, two layers of 5mm glass sealed. The middle spacer is filled with dry gas and desiccant to ensure that the gas in spacer is dryness. The function of air/argon gas spacer is to reduce water vapor penetration.