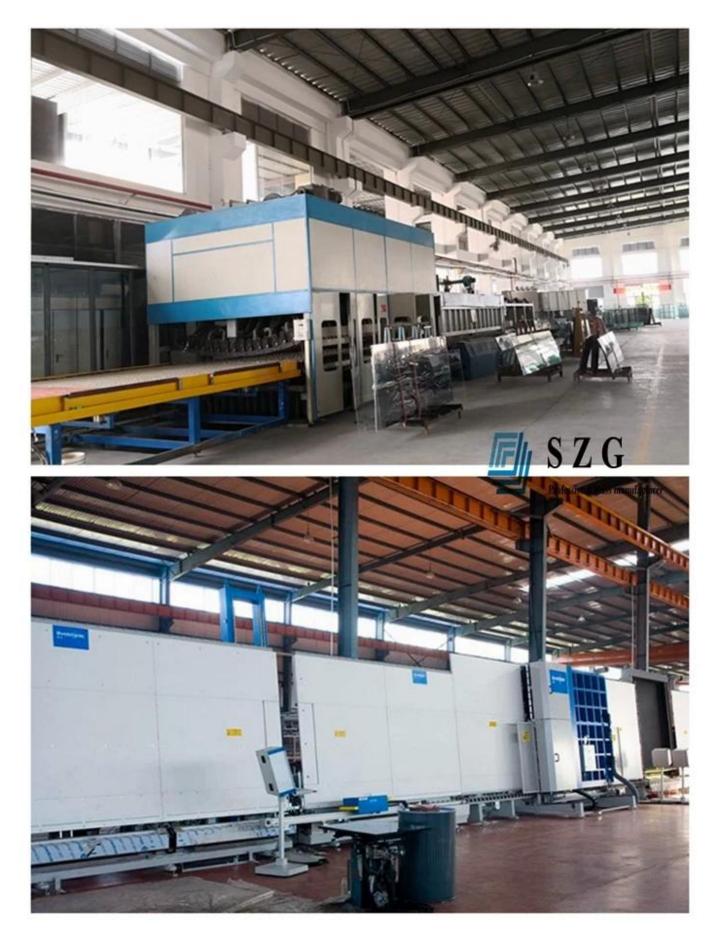

-Building Glass- 16MM Tempered Insulated Glass

**5mm+6A+5mm tempered double glazed glass** is combined with two pieces of <u>5mm</u> <u>tempered glass</u> and 6A aluminum spacer with dry air or argon gas and drying agent. The glass panels and aluminum gas spacer will be sealed after being surrounded by high-strength and high-density composite adhesive. 16mm tempered insulated glass is popularly used as doors, windows, curtain wall, skylight, etc.

16mm insulated glass images:



#### Specifications of 5mm+6A+5mm insulated glass:

Product name: 16mm tempered insulated glass

Spacer: Air, argon

Combination: 5mm tempered glass +6mm air/argon gap+5mm tempered glass

Size: Customized sizes, jumbo size included.

Delivery: 7-15 days after deposit received.

## Production of insulating glass:



#### Advantages of 16mm insulated glass:

1.Sound proof: 16mm insulated glass has good effect for sound insulation and can reduce noise transmission.

2.Insulated glass can reduce the weight of the buildings if it's used as curtain wall, etc..

- 3. Energy saving: Insulating glass is good for heat insulation.
- 4.Safety: Tempered insulated glass has all safety features of tempered glass.

5.Double glazed glass can keep indoor temperature and humidity constant.



#### SZG-Glass Quality Standards:

- 1. Chinese Safety Glass Compulsory Certification (CCC) and ISO 9001.
- 2. CE certificate of European safety glass standard.
- 3. BS 6206 certificate of UK safety glass standard.
- 4. SGCC certificate of USA safety glass standard.

### **Applications :**

Nowadays, the requirement of energy-sa