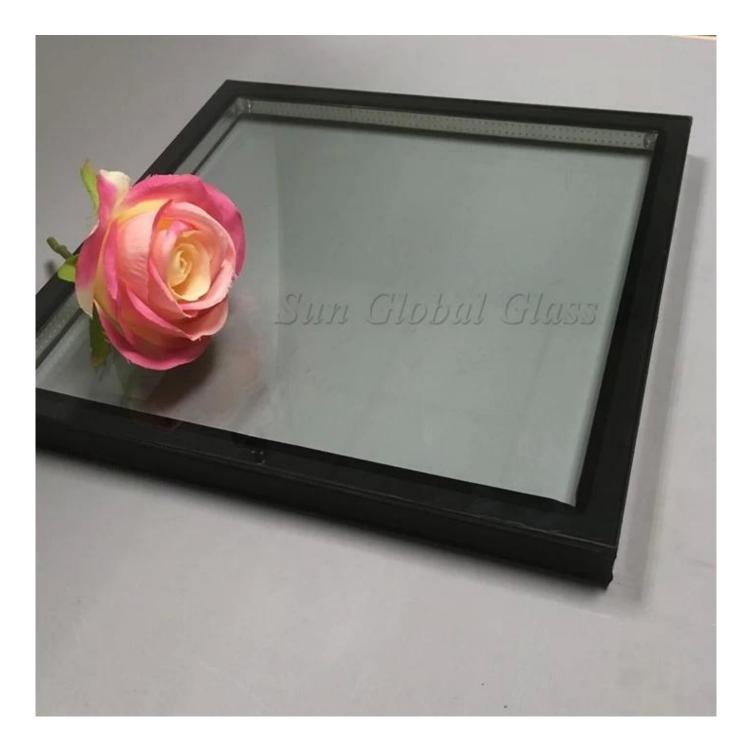

# SZG-Glass Manufacturer-Building Glass- 16MM Tempered Insulated Glass

**5mm+6A+5mm tempered double glazed glass** is combined with two pieces of <u>5mm</u> <u>tempered glass</u> and 6A aluminum spacer with dry air or argon gas and drying agent. The glass panels and aluminum gas spacer will be sealed after being surrounded by high-strength and high-density composite adhesive. 16mm tempered insulated glass is popularly used as doors, windows, curtain wall, skylight, etc.

#### Specifications of 5mm+6A+5mm insulated glass:

Product name: 16mm tempered insulated glass

Spacer: Air, argon

Combination: 5mm tempered glass +6mm air/argon gap+5mm tempered glass

Size: Customized sizes, jumbo size included.