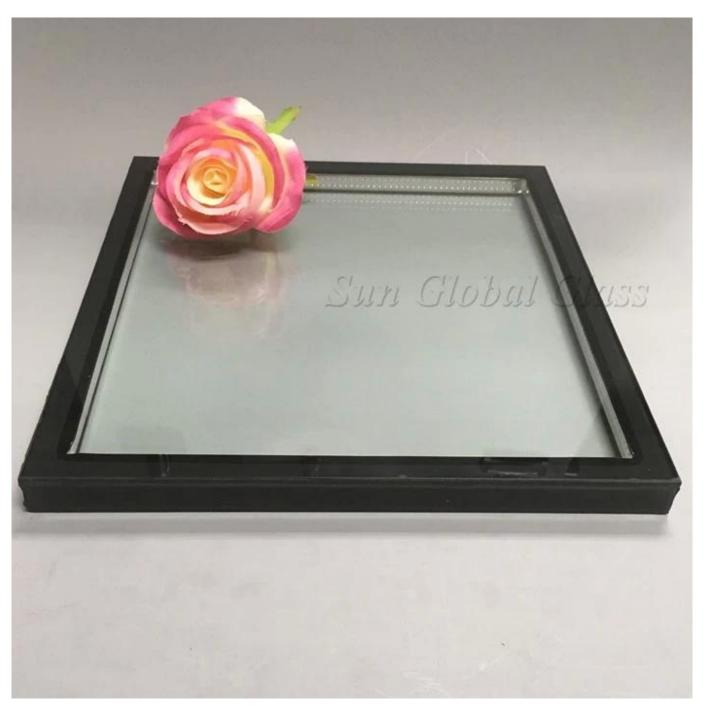

# SZG-Glass Manufacturer-Building Glass- 16MM Tempered Insulated Glass

**5mm+6A+5mm tempered double glazed glass** is combined with two pieces of <u>5mm</u> <u>tempered glass</u> and 6A aluminum spacer with dry air or argon gas and drying agent. The glass panels and aluminum gas spacer will be sealed after being surrounded by high-strength and high-density composite adhesive. 16mm tempered insulated glass is popularly used as doors, windows, curtain wall, skylight, etc.

#### Specifications of 5mm+6A+5mm insulated glass:

Product name: 16mm tempered insulated glass

Spacer: Air, argon

Combination: 5mm tempered glass +6mm air/argon gap+5mm tempered glass

Size: Customized sizes, jumbo size included.