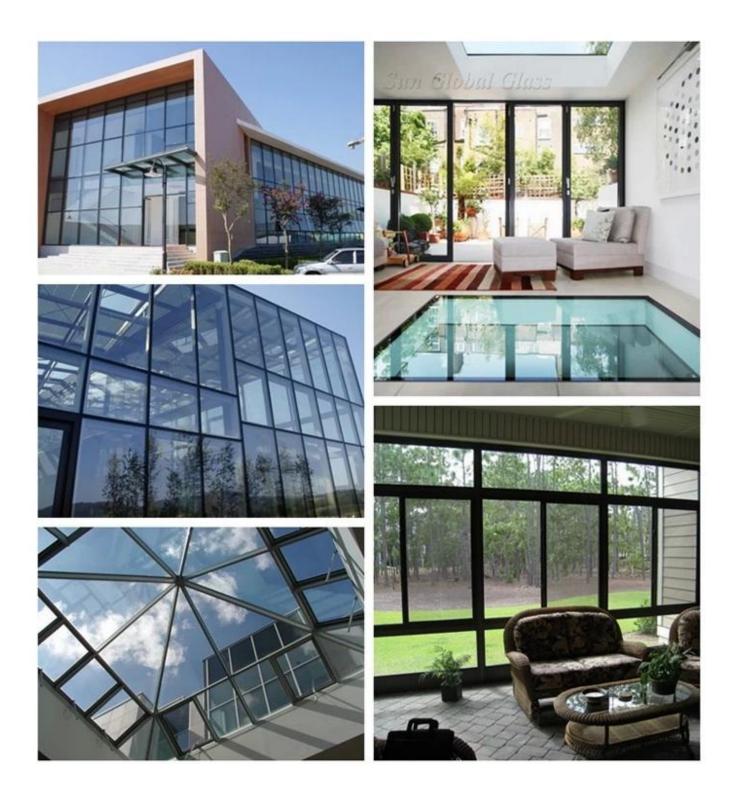

### **Applications :**

Nowadays, the requirement of energy-saving is more and more important for modern buildings.

1.Facade, curtain wall;

- 2.Window & doors;
- 3.Skylight;
- 4.Partition wall, etc..

Packaging & Loading: