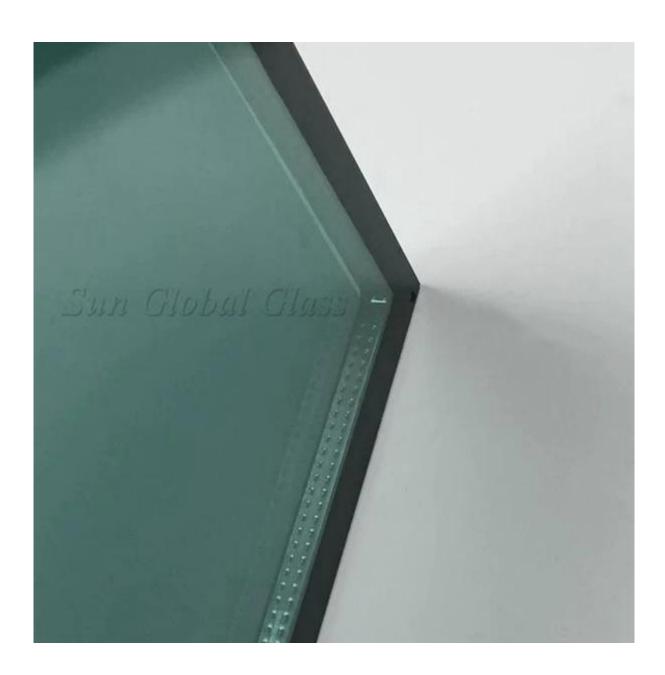

of traffic noise could be as low as 45 decibels
- 4) Anti-dew: Double glazing glass is filled enough desiccant which can efficiently absorb vapor in the inner space or penetrated from outside to ensure the gas in inner space is absolutely dry and won't dew.

### Insulated glass composition:

- 1.tempered glass+ Air space+Low e tempered glass
- 2.tempered glass+ Air space+Reflective toughened glass
- 3.tempered glass+Air Space+Heat strengthened glass
- 4.Tempered glass+Air space+Tinted tempered glass

#### **Specification:**

Glass substrate thickness:8mm,5mm,6mm,10mm available

Air space thickness:6A,9A,12A,15A,20A

Air space options:Dry Air,Argon

Glass thickness:5mm,6mm,8mm,10mm

Color: clear,grey,green,blue,customized color

Max: 2700x3700mm

Min:180x350mm

# **Products Pictures:**







Package: