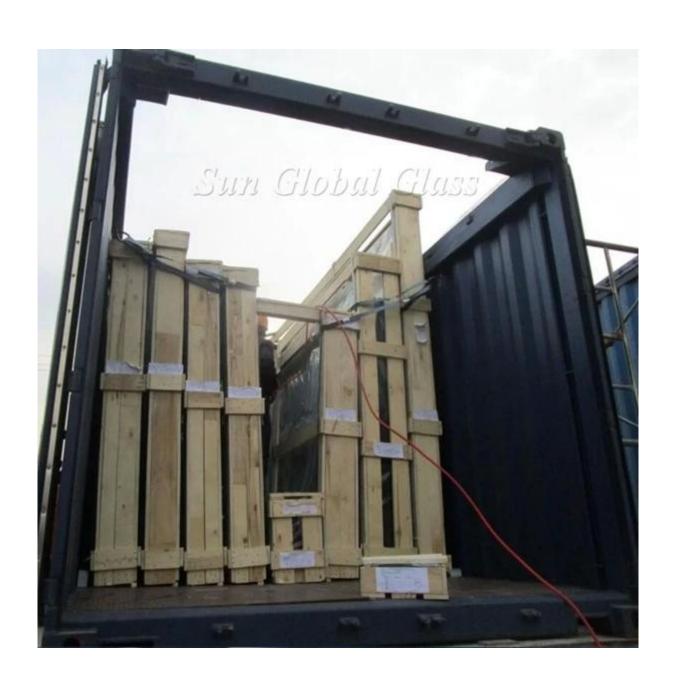

ise could be as low as 45 decibels
- 4) Anti-dew: Double glazing glass is filled enough desiccant which can efficiently absorb vapor in the inner space or penetrated from outside to ensure the gas in inner space is absolutely dry and won't dew.

### Insulated glass composition:

- 1.tempered glass+ Air space+Low e tempered glass
- 2.tempered glass+ Air space+Reflective toughened glass
- 3.tempered glass+Air Space+Heat strengthened glass
- 4.Tempered glass+Air space+Tinted tempered glass

#### **Specification:**

Glass substrate thickness:8mm,5mm,6mm,10mm available

Air space thickness:6A,9A,12A,15A,20A

Air space options:Dry Air,Argon

Glass thickness:5mm,6mm,8mm,10mm

Color: clear,grey,green,blue,customized color

Max: 2700x3700mm

Min:180x350mm

# **Products Pictures:**







Package: