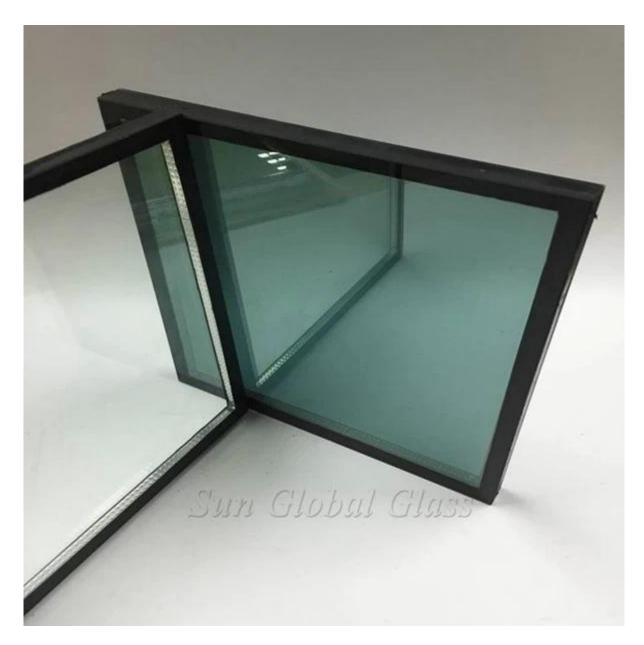

f traffic noise could be as low as 45 decibels
- 4) Anti-dew: Double glazing glass is filled enough desiccant which can efficiently absorb vapor in the inner space or penetrated from outside to ensure the gas in inner space is absolutely dry and won't dew.

### Insulated glass composition:

- 1.tempered glass+ Air space+Low e tempered glass
- 2.tempered glass+ Air space+Reflective toughened glass
- 3.tempered glass+Air Space+Heat strengthened glass
- 4.Tempered glass+Air space+Tinted tempered glass

#### **Specification:**

Glass substrate thickness:8mm,5mm,6mm,10mm available

Air space thickness:6A,9A,12A,15A,20A

Air space options:Dry Air,Argon

Glass thickness:5mm,6mm,8mm,10mm

Color: clear,grey,green,blue,customized color

Max: 2700x3700mm

Min:180x350mm

# **Products Pictures:**







Package: