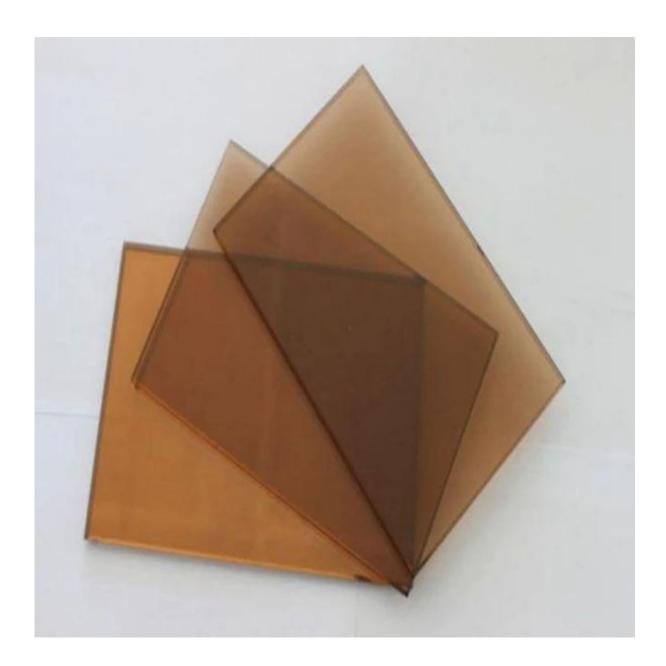

# **Product details for 5mm brown tinted glass:**

**Product Pictures** 

# SGG 5mm Bronze Tinted Glass On Sale- Excellent decorative glass materials

**Tinted float glass** which reduces both visual and radiant transmittance, is produced by the float process with the addition of small quantities of metal oxides to color the normal clear glass mix. This coloration is achieved through adding metal oxides at the smelting stage.

## **Applications of 5mm Bronze Float Glass:**

- 1. Brown Tinted Glass 5mm can be used directly for windows, doors
- 2. 5mm Brown Tinted Glass can be tempered, laminated, and insulated. Thus it can apply to glass wall, glass facade, glass railings, glass balustrade, glass balcony, glass partition, glass table tops
- 3. 5mm Bronze Tinted Glass mirror grade can be produced for bronze mirror.