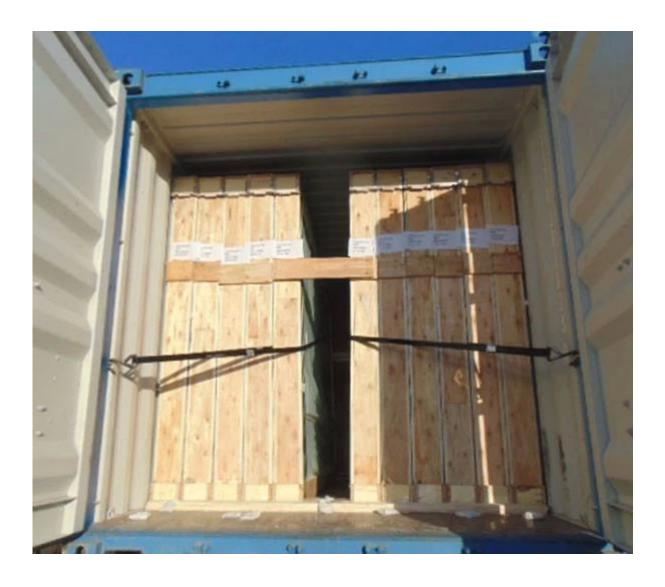

#### **Quality of SGG tinted Glass**

Sun Global Glass Factory produces excellent quality of 5mm tinted bronze glass, which be packed by brand new, durable wooden crates with foam protection inside . Guarantee professional loading and safety delivery.

# **Production Lines:**

Package and Loading:

We promise you that that you always can have high quality 5mm bronze tintied glass with the most efficiency delivery time.