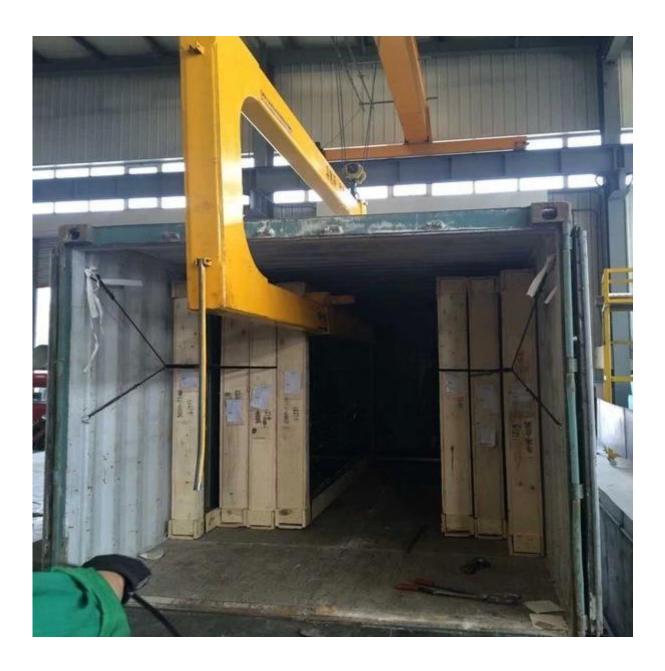

#### **Quality of SGG tinted Glass**

Sun Global Glass Factory produces excellent quality of 5mm tinted bronze glass, which be packed by brand new, durable wooden crates with foam protection inside . Guarantee professional loading and safety delivery.

# **Production Lines:**

Package and Loading:

We promise you that that you always can have high quality 5mm bronze tintied glass with the most efficiency delivery time.