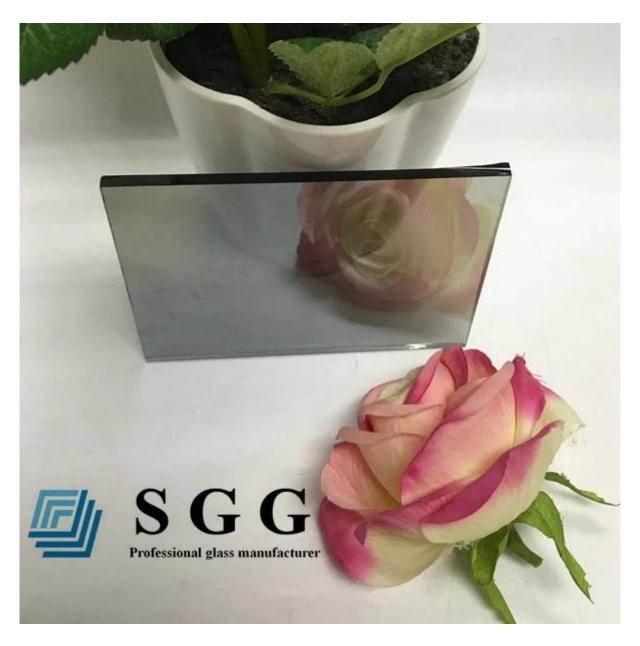

### Picture of 5mm Euro gray reflective glass:

## 5mm Euro gray reflective glass specifications:

- 1. Glass type: reflective glass
- 2. Color: Bronze, Euro Grey, Dark Grey, F-Green, Dark Green, Ford Blue, Dark Blue, etc.
- 3. Thickness: 4mm 5mm 5.5mm 6mm 8mm
- 4. Standard Size: 2140\*3300mm, 2140\*1650mm, etc
- 5. Glass packing: Exportation plywood crates
- 6. Delivery time: 3-7 days after deposit
- 7. Application: windows, balcony, facade, curtain wall, etc.