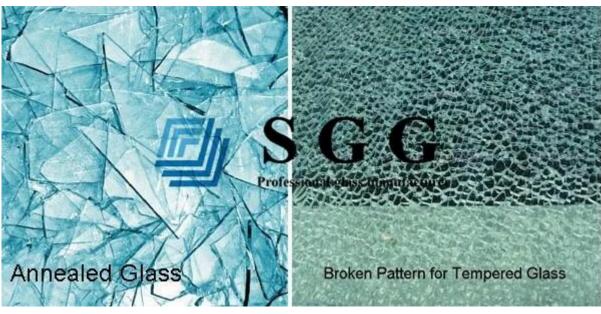

#### **Featurers:**

- 1. Highly safety: 5MM Ford green <u>tempered glass</u> is 5 times stronger than annealed french green float glass.it's not easy to break, once broken, the glass fragments do not harm to human body
- 2.High light transparence:5mm light green toughened glass. has a better performance than 5mm light green tinted float glass, in light transparence.
- 3. Thermal stability: High quality tempered glass can withstand the changes of temperature about 300°C