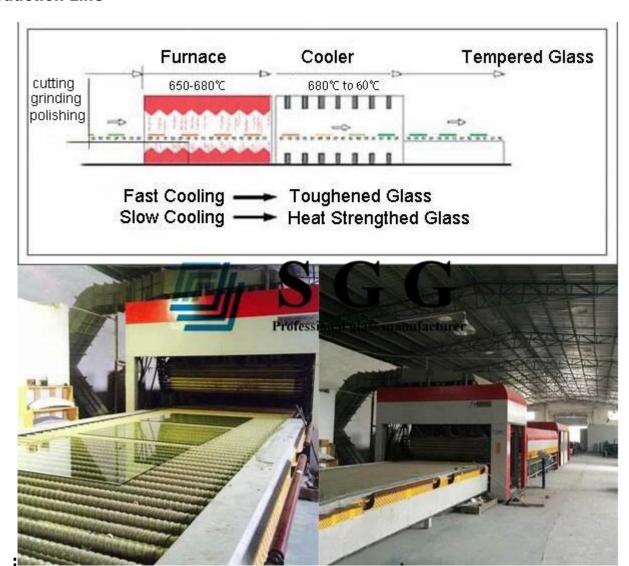

|
|                                                                                                                                                                   |
|                                                                                                                                                                   |
|                                                                                                                                                                   |
|                                                                                                                                                                   |





## **Holes and Cut outs:**



### **Production Line**



## **Package and Loading:**



# Our Projects:



Our promise is that you receiving 5MM french Green toughened glass with high quality and safety condition from us.