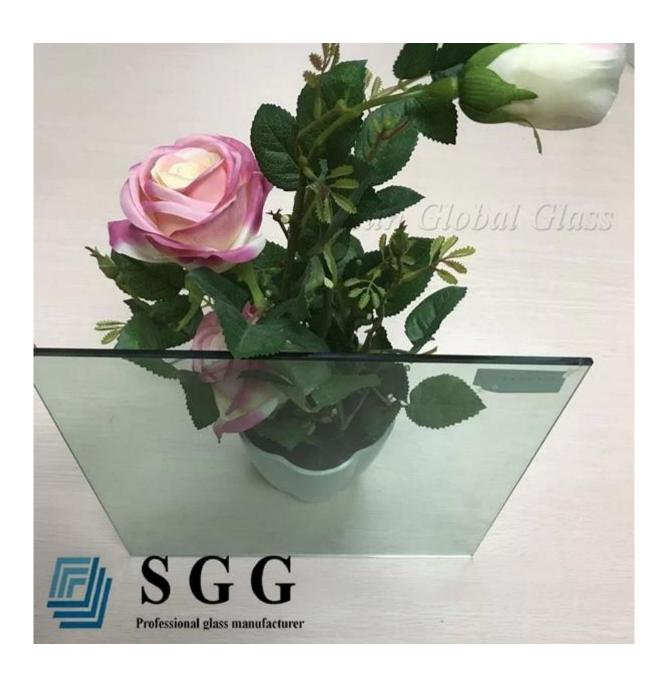

#### **Specifications:**

1. Other Glass colors: clear, extra clear, frosted, bronze, grey, green, blue, red, white, black, reflective glass colors, printed colors,

| 3. Glass size: minimum size 300x300mm, maximum size :3.3M*12MM                                                                                                    |
|-------------------------------------------------------------------------------------------------------------------------------------------------------------------|
| 4. Edge work: Flat polished edge, chamfer edge, beveled edge, waved edge, OGEE edge, triple OG edge, and others.                                                  |
| 5. Drilling holes: When drilling holes, keep the holes dismater bigger than glass thickness                                                                       |
| 6. Cut outs: We used CNC automatic cutting machine making cutting more accurate. It can fits all kinds of accessories because of its accurate edges and cut outs. |
| 7. Safe corner: we have nice edge polished beveled edge for corner reduce less harmful to human body.                                                             |
| Quality:                                                                                                                                                          |
| 1. Conforms to the standards of Europe, North American and China: ISO, CCC, CE, BS6206, EN12510                                                                   |
| Product Details:                                                                                                                                                  |
| Product pictures of 5mm light green tempered glass:                                                                                                               |
|                                                                                                                                                                   |
|                                                                                                                                                                   |
|                                                                                                                                                                   |
|                                                                                                                                                                   |