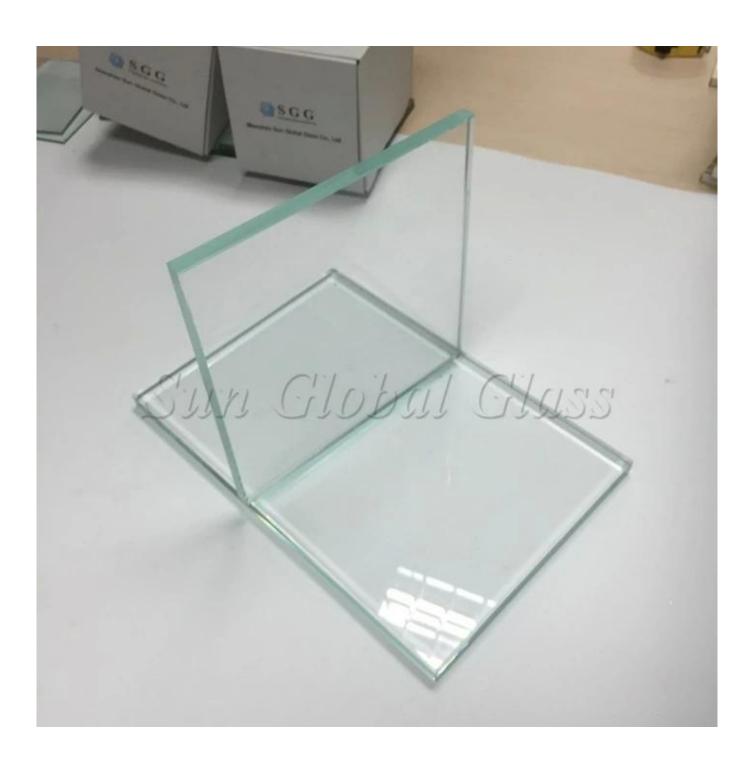

## **High Light Transmittance Saftey Tempered 5mm Low Iron Glass**

Low iron glass is made of low-iron silica sand, which is a special high clarity float glass with high light transmittance, it has low level content of iron. As we known that the greenish tinted can be seen easily from the normal <u>clear float glass</u>, especially on larger and thicker size for clear annealed glass. Ultra clear glass have a slight blue tint when their edges are polished, bevelled, etc. That is why they also called Starphire Glass (Starfire Glass).

In this section SZG 5mm tempered low iron clear glass is a high-end quality ultra clear glass for building materials. Only grade A quality 5mm ultra clear float glass can be as production materials, which have not bubbles, not mildew spots, not scratches, and have flatter surfaces.

#### Features:

- 1.5mm safety tempered super white low iron glass is 5 times more rigid than 5mm low iron float glass not tempered
- 2.5mm toughened extra clear glass keep a good flat surface and shape after 700°C tempered.
- 3.5mm tempered starphire extra clear glass have high light transmittance, more than 90%.
- 4.5mm tempered super clear crystal glass can be 5mm ultra clear tempered mirror glass.