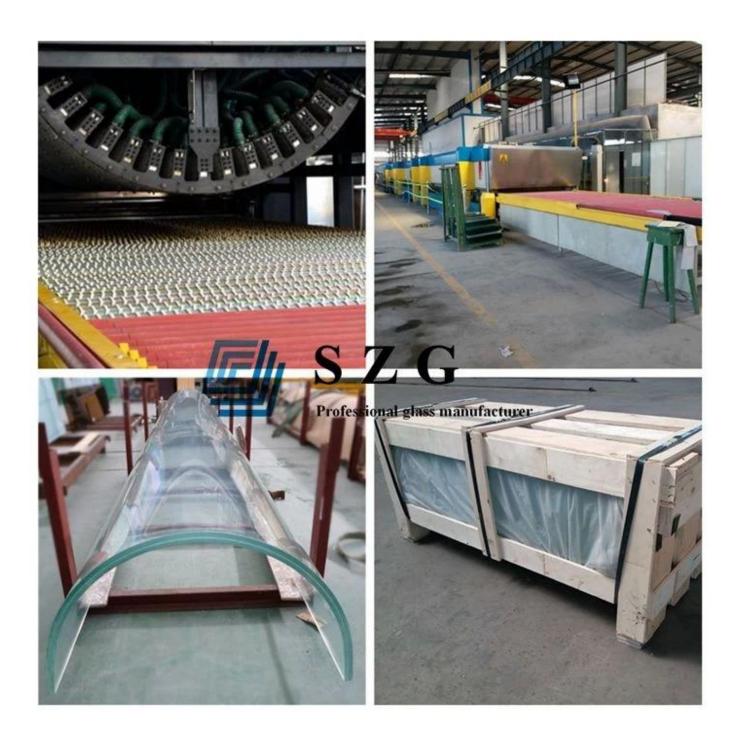

# There are advanced production machines in our factory to offer you high quality glass with high efficiency:

- 1. There are CNC cutting machines, any bespoke size is available;
- 2. there is Flat&Curved tempered furnace, both flat 5mm ultra clear tempered glass and 5mm curved starphire glass are available; the daily production capacity can up to 8000m2 or so
- 3. There is the most advanced laminated furnace, both flat& curved ultra clear tempered laminated glass are available, the daily production capacity is 4000m2 or so
- 4. There are advance Insulated Glass production line, all flat& bent ultra clear double glazing glass units (DGU) are available, the daily production capacity is 4000m2 or so

## **Production**