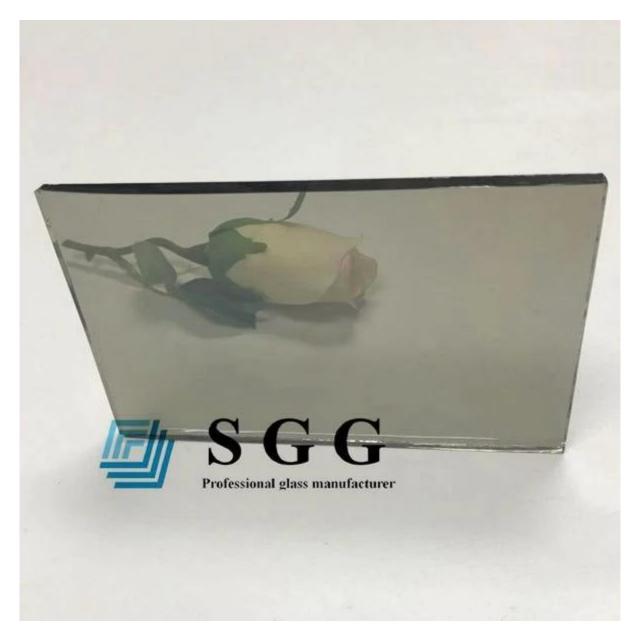

### Picture of 5mm bronze reflective glass

**Production line:** 

Packing& Shipping: