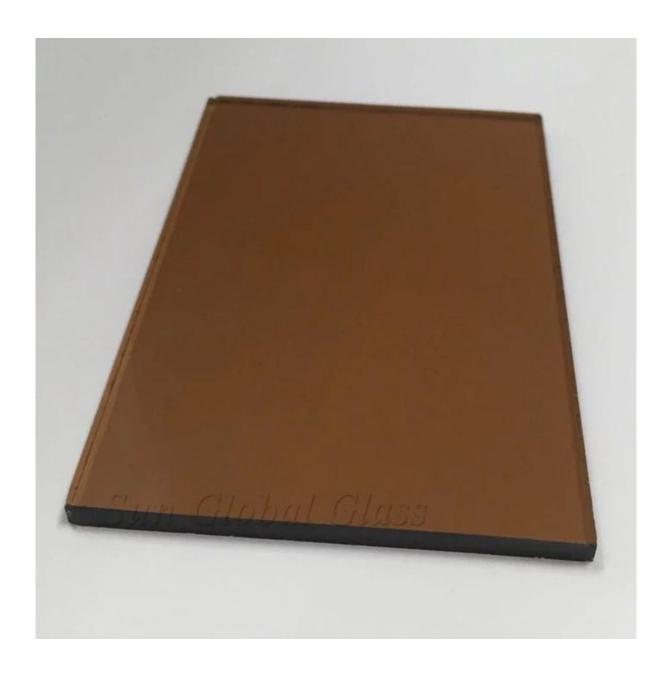

# SZG-SUN GLOBAL GLASS- Building Glass-Professional Glass Manufacturer- 5MM Bronze Tinted Float Glass

5mm dark bronze float glass is also called 5mm gold bronze float glass or 5mm brown tinted float glass. But it's different from 5mm <u>Euro bronze float glass</u> and stained glass. It's produced in the same way as 5mm clear float glass, except adding metal or other elements to the glass during the production. It's a kind of colored glass with transparency feature which can significantly absorb the heat rays energy from the sunshine. It's widely used as glass window, glass door, etc.

## **Product image:**