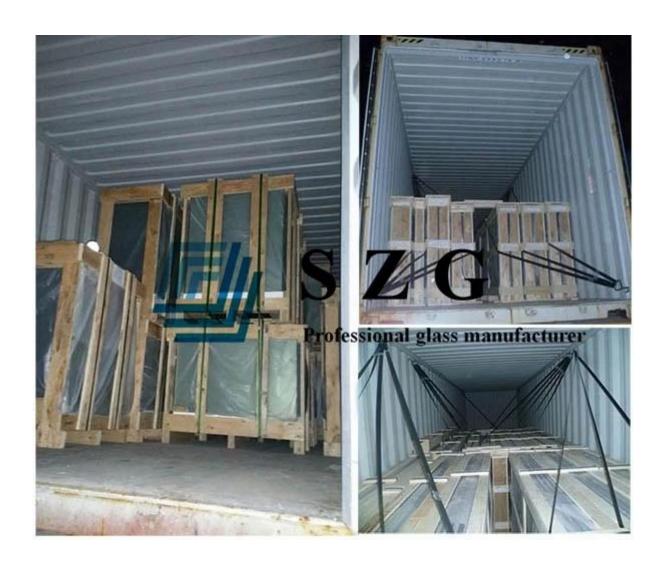

Package: Packed with strong exportation wooden crates

Stock size: 1650x2140, 2140x3660, 2140x3300, customized size

# **Production line:**

Packing and Loading: