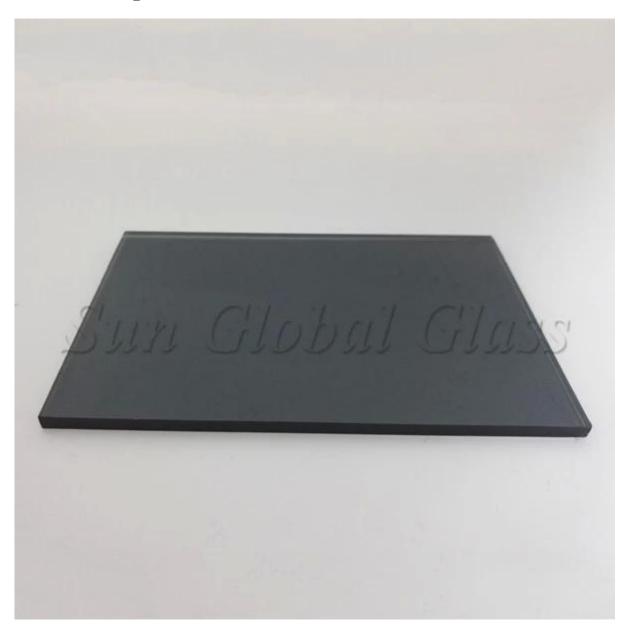

# SGG 5mm Dark Grey Float Glass - Heat absorbing & solar heat gain coefficient

**5mm dark grey float glass** is produced in the same way as <u>5mm clear float glass</u> except adding metal or other Elements during the production of 5mm clear float glass. That means it is produced by adding colorant in ordinary clear glass. 5mm dark grey float glass not only can significantly absorb the heat rays energy from the sun, but also keep the good energy-saving and transparency feature of decorative glass. So It's different from stained glass. It also called heat-absorbing glass and color glass.

### **Product Pictures**