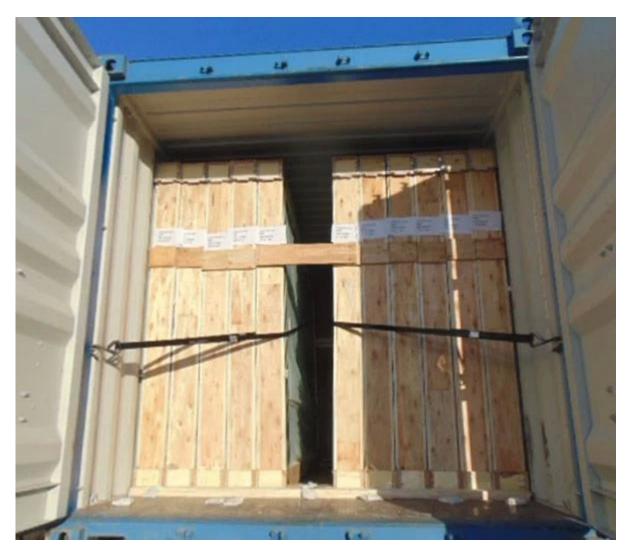

**Package:** Packed with strong exportation wooden crates

## **Quality:**

Sun Global Glass produce high quality 5mm dark grey float glass with strong exportation wooden crates. Guarantee professional loading and safety delivery.

### **Production Lines:**

Package and Loading:

We promise that you will receive 5mm dark grey float glass from us with high quality and safety conditions.