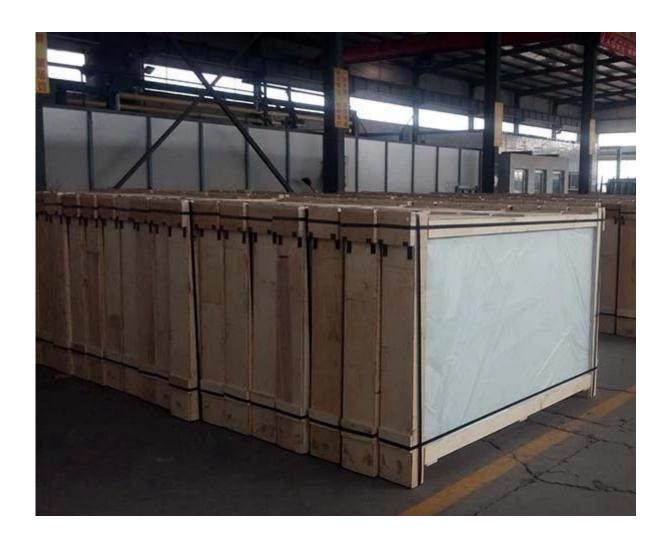

**Package:** Packed with strong exportation wooden crates

## **Quality:**

Sun Global Glass produce high quality 5mm dark grey float glass with strong exportation wooden crates. Guarantee professional loading and safety delivery.

### **Production Lines:**

Package and Loading:

We promise that you will receive 5mm dark grey float glass from us with high quality and safety conditions.