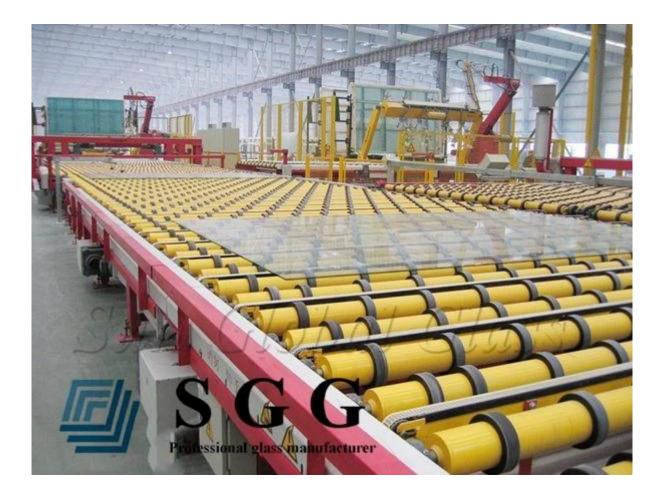

Picture of 5mm light blue reflective glass:

**Production line:** 

Packing& Loading:

We promise that you will receive the high quality 5mm light blue reflective glass and the best service from us.