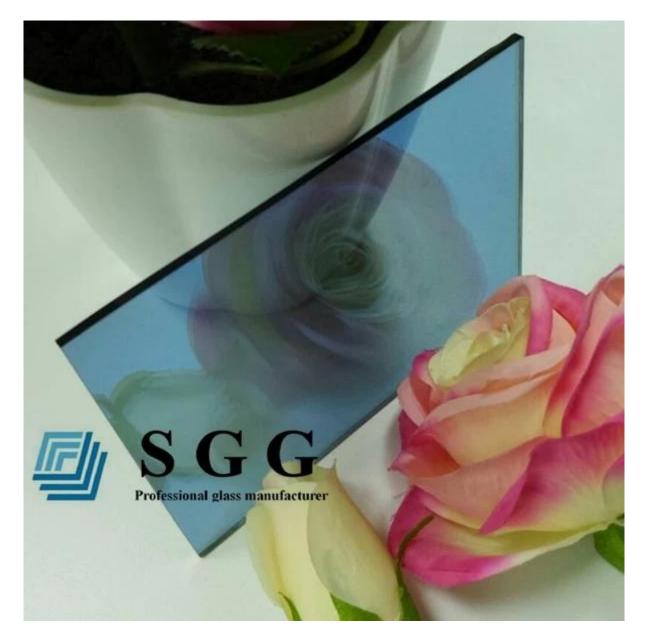

# SGG 5mm light blue reflective glass - Energy saving glass

**5mm light blue reflective glass** is a kind of energy-saving glass . It's also called 5mm ford blue reflective float glass, 5mm light blue coated glass, 5mm solar control glass, etc. It's produced via applying the coating on the surface of <u>5mm light blue tinted float glass</u>. Compared to 5mm light blue tinted glass, 5mm light blue reflective glass has the appropriate transmittance for visible light and could blocks the ultraviolet and infrared light and can meet the energy-saving requirements more efficiently.

Picture of 5mm light blue reflective glass:

**Production line:** 

Packing& Loading:

We promise that you will receive the high quality 5mm light blue reflective glass and the best service from us.