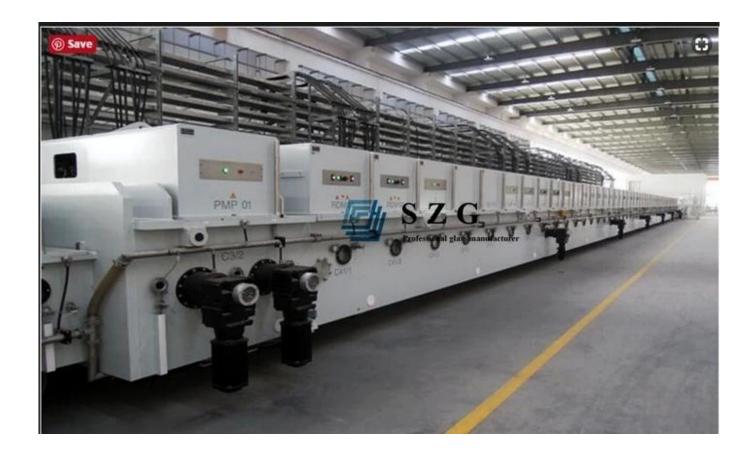

ated glass and insulated glass but seldom used as single panel, so that it's not easy to be oxidized.
- 3. When the low E float glass is processed to be low E insulated glass, it can achieve great energy efficient.
- 4. 5mm float low E glass can be cut to sizes in need and made of low E tempered glass, low E laminated glass, low E insulated glass.

## **Application:**

- 1. Float low E glass an be cut to size and used for windows.
- 2. Low E coating glass can be used as insulated glass curtain wall, glass facade,etc.
- 3. Low E float glass can be processed to be tempered low E glass, low E laminated glass or low E insulated glass. The low E double glass is widely used in modern building, especially low E insulated glass, because of its best energy-saving effect.



# **Production Line:**



Packing & Loading: