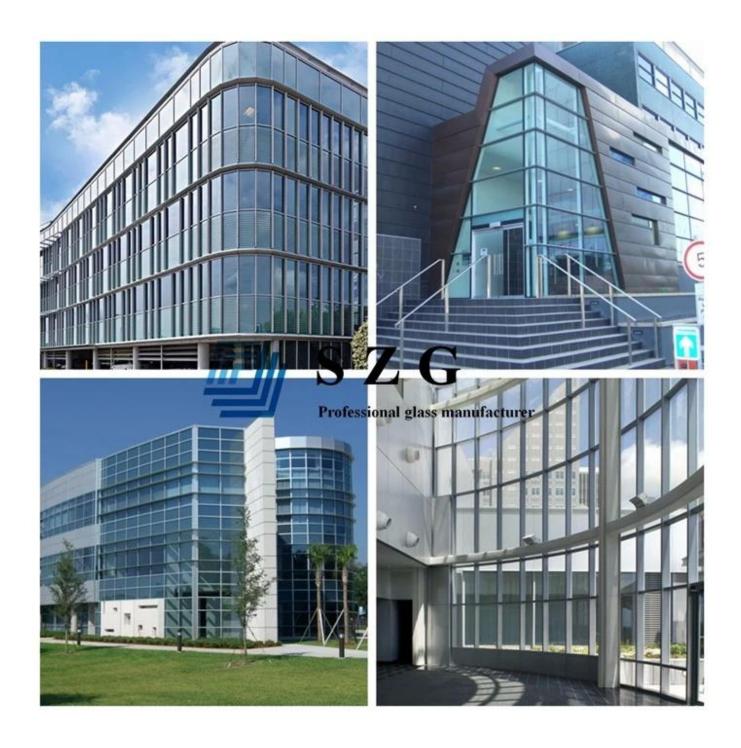

## **Application:**

- 1. Float low E glass an be cut to size and used for windows.
- 2. Low E coating glass can be used as insulated glass curtain wall, glass facade,etc.
- 3. Low E float glass can be processed to be tempered low E glass, low E laminated glass or low E insulated glass. The low E double glass is widely used in modern building, especially low E insulated glass, because of its best energy-saving effect.