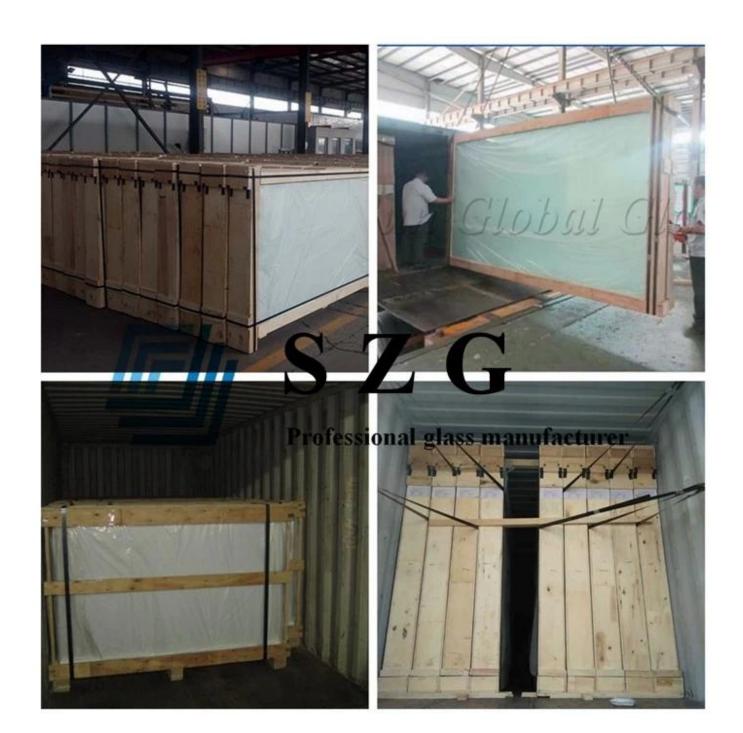

ed glass but seldom used as single panel, so that it's not easy to be oxidized.
- 3. When the low E float glass is processed to be low E insulated glass, it can achieve great energy efficient.
- 4. 5mm float low E glass can be cut to sizes in need and made of low E tempered glass, low E laminated glass, low E insulated glass.

## **Application:**

- 1. Float low E glass an be cut to size and used for windows.
- 2. Low E coating glass can be used as insulated glass curtain wall, glass facade,etc.
- 3. Low E float glass can be processed to be tempered low E glass, low E laminated glass or low E insulated glass. The low E double glass is widely used in modern building, especially low E insulated glass, because of its best energy-saving effect.



# **Production Line:**



Packing & Loading: