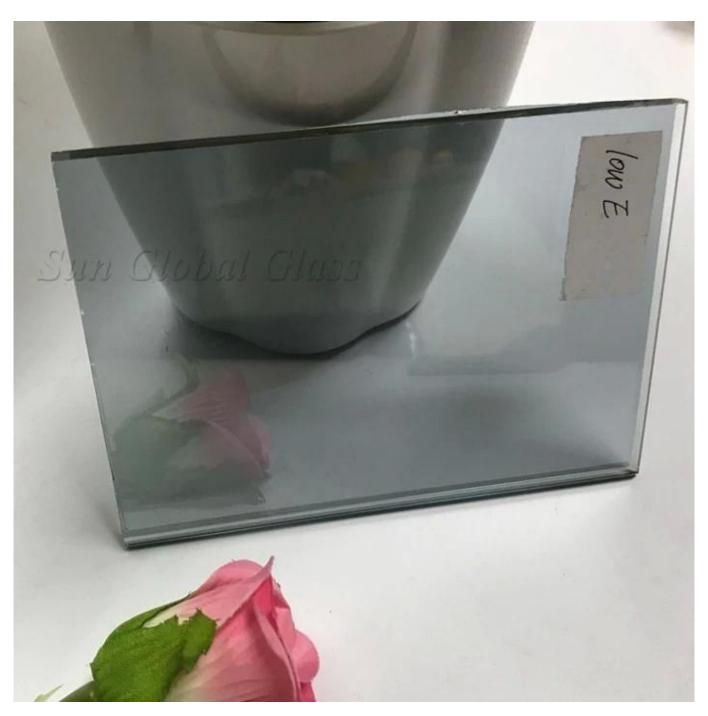

# SZG-Professional Glass Manufacturer-Building Glass-Float Glass-Low E float Glass 5mm

**5mm low E coated glass** is also called low-radiation glass, It's a kind of coated glass, but because of its special coating, 5mm low E glass has better energy-saving effects than **normal 5mm coated reflective glass**. When the low E glass is processed to **low-E insulated glass**, it can achieve great energy efficient. It has excellent thermal and sound insulation effects as well as great light transmittance. Due to its good energy-saving effect, low E glass has been widely used in modern building.

#### **Specifications:**

Product name: 5mm low E glass

Available low E glass types: Online low e coated glass, Offline low E coated glass

Colors available: Clear low E glass, blue low E glass, green low E glass, grey low E glass, bronze low E