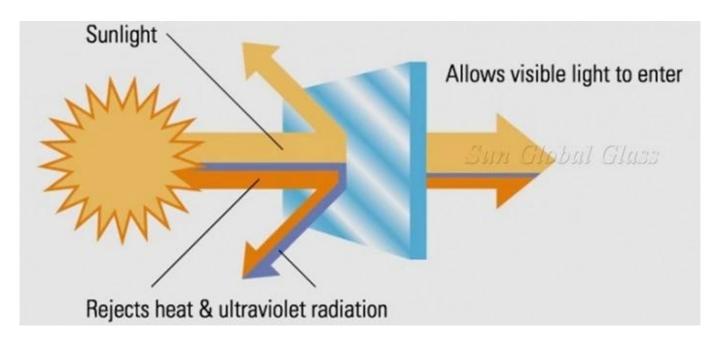

### Features of 5mm low E coating glass:

- 1.Solar control: The 5mm low E glass is a special kind of coated glass that with better energy-saving effects than normal 5mm coated reflective glass. It has excellent thermal insulation and low-radiation.
- 2. Low E glass is always used as inner layer of laminated glass and insulated glass but seldom used as single panel, so that it's not easy to be oxidized.
- 3. When the low E float glass is processed to be low E insulated glass, it can achieve great energy efficient.
- 4. 5mm float low E glass can be cut to sizes in need and made of low E tempered glass, low E laminated glass, low E insulated glass.