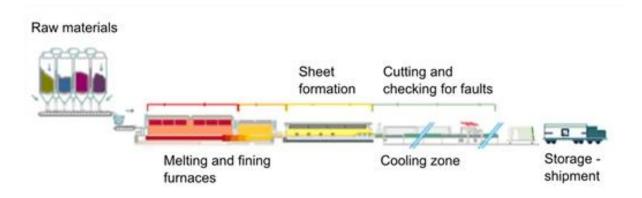

e

#### **Specifications:**

- 1. color: clear, bronze, grey, yellow
- 2. thickness: 3mm 4mm 5mm 6mm
- 3. surface: texture on one side, or texture on two sides
- 3. standard size: 2140\*3300, 1830\*2200, 1830\*2440

4. pattern name: silecia, oceanic, rain, rainbow, aqualite, chinchilla, chrysanthemum, diamond, flora, maple leaf, nashiji, masterlite, kasumi, hitchcross, woven, rain drop, morocco, yacare, difuso....

#### **Quality:**

Glass- grade A, accurate thickness, temperable patterned glass Package- firm wooden crates

### **Applications:**

1. Glass doors and windows

- 2. Glass partitions / glass dividers
- 3. Glass bathroom screens

5. Glass furnitures / glass kitchen closets

## Details of 5MM clear pattern glass Rain: product pictures





Package[]





## **Production Line:**