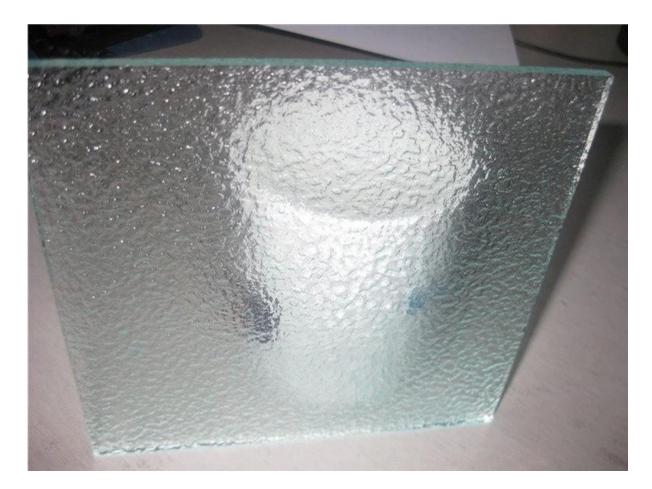

# SGG high quality 5mm clear <u>patterned glass</u> rain supplier and manufacturer in China

**Patterned glass** is a kind of decorative tanslucent flat glass, which embossed on one side or two side and roll over glass plates whilst they are still hot and moldable. It not only provides function of visual screen but also creates aesthetic senses of changing lights and shades. Special transparency effect--The figured glass can distill comfortable volumes of light and create a delicate obscurity effect.

## Details of 5MM clear pattern glass Rain: product pictures

Package[]