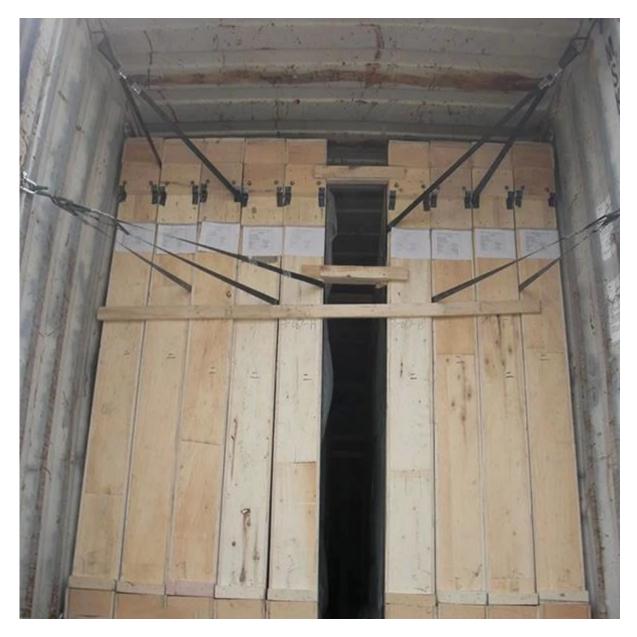

#### **Quality:**

Glass- grade A, accurate thickness, temperable patterned glass Package- firm wooden crates

## Details of 5MM clear pattern glass Rain: product pictures

Package[]