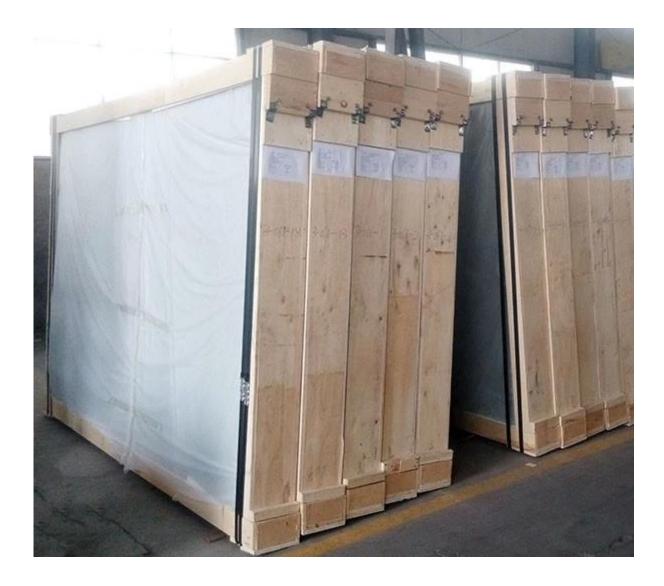

#### **Quality:**

Glass- grade A, accurate thickness, temperable patterned glass Package- firm wooden crates

## Details of 5MM clear pattern glass Rain: product pictures

Package[]