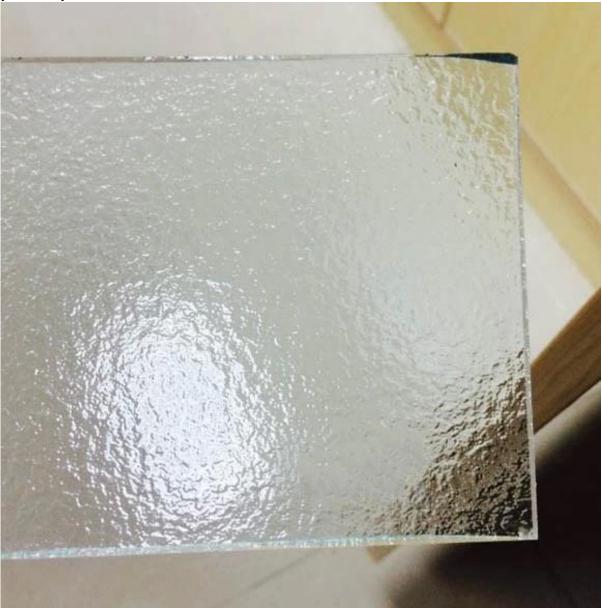

# SGG high quality 5mm clear <u>patterned glass</u> rain supplier and manufacturer in China

**Patterned glass** is a kind of decorative tanslucent flat glass, which embossed on one side or two side and roll over glass plates whilst they are still hot and moldable. It not only provides function of visual screen but also creates aesthetic senses of changing lights and shades. Special transparency effect--The figured glass can distill comfortable volumes of light and create a delicate obscurity effect.

## Details of 5MM clear pattern glass Rain: product pictures

Package[]