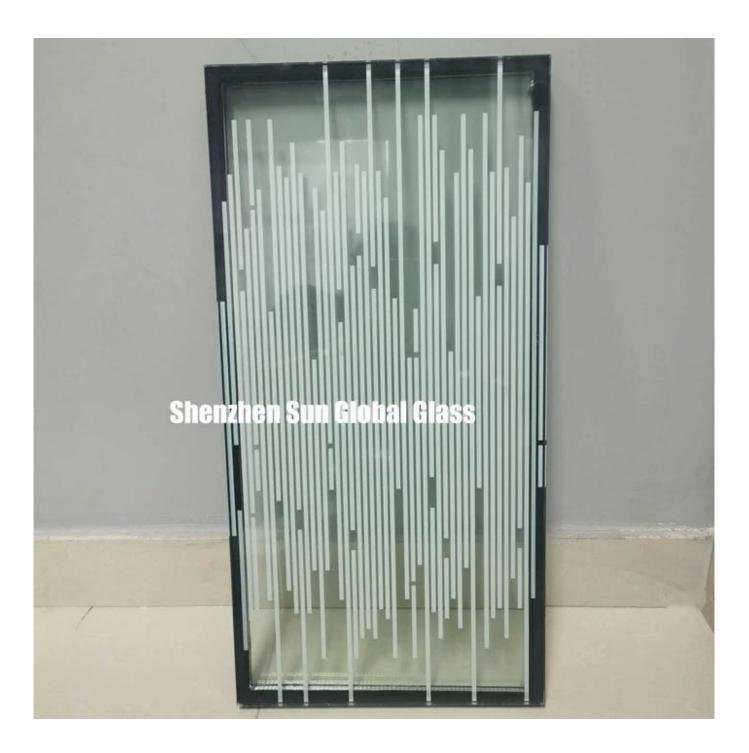

# SZG 25.52mm white stripe printed dgu igu tempered laminated insulated glass --- Sound Insulation Glass & Heat Resistance Glass -Best Insulated Glass Manufacturer and Factory in China

25.52mm white stripe printed dgu igu tempered laminated insulated glass is made by one panel of 5mm white stripe silk screen glass and one layer of **11.52mm clear toughened laminated glass**, bonded with 9mm aluminum spacer. The spacer can fill with air gas or argon gas. Each edge of IGU(insulated glass units) seal with high strength sealants that can perfectly avoid vapor water penetrated.

3. White stripe printed insulated glass have beautiful looking, many customers use this type of glass for partition wall.