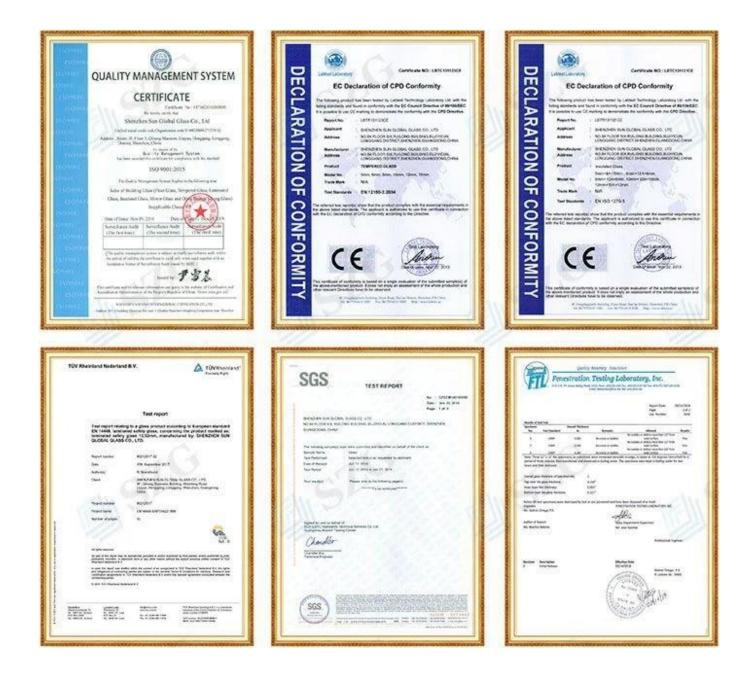

#### **Quality:**

Our insulated glass manufacture strictly under international quality system ISO9001 and pass following quality standards:

1. 25.52mm white stripe laminated insulated glass meet CCC standard(Chinese Safety Glass Compulsory Certification).

2. 25.52mm white stripe laminated insulated glass meet China Insulated glass quality standard GB11944.

3. 25.52mm white stripe laminated insulated glass meet meet European safety glass quality standard EN14449.

4. 25.52mm white stripe laminated insulated glass meet American and Canada market safety glass quality standard SGCC.