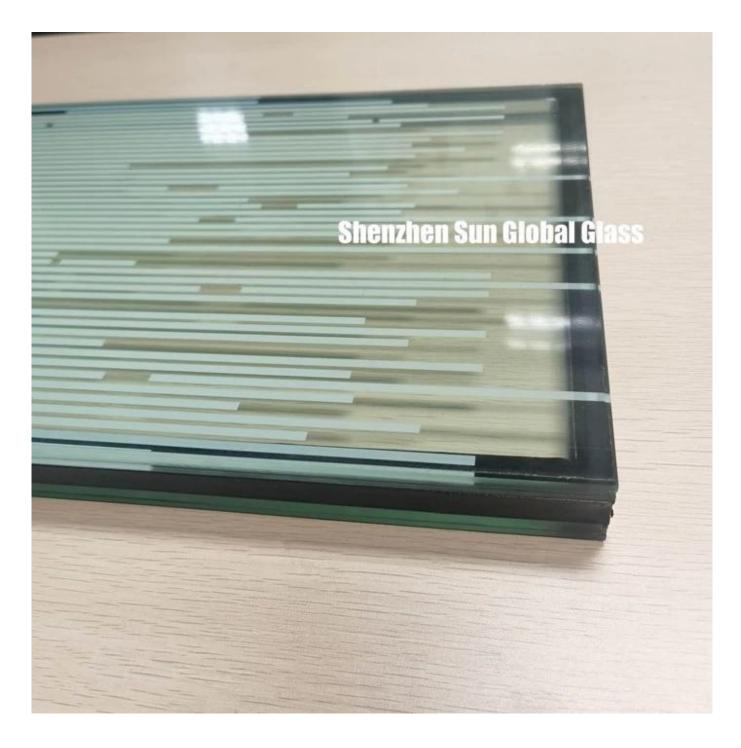

# SZG 25.52mm white stripe printed dgu igu tempered laminated insulated glass --- Sound Insulation Glass & Heat Resistance Glass -Best Insulated Glass Manufacturer and Factory in China

25.52mm white stripe printed dgu igu tempered laminated insulated glass is made by one panel of 5mm white stripe silk screen glass and one layer of **11.52mm clear toughened laminated glass**, bonded with 9mm aluminum spacer. The spacer can fill with air gas or argon gas. Each edge of IGU(insulated glass units) seal with high strength sealants that can perfectly avoid vapor water penetrated.