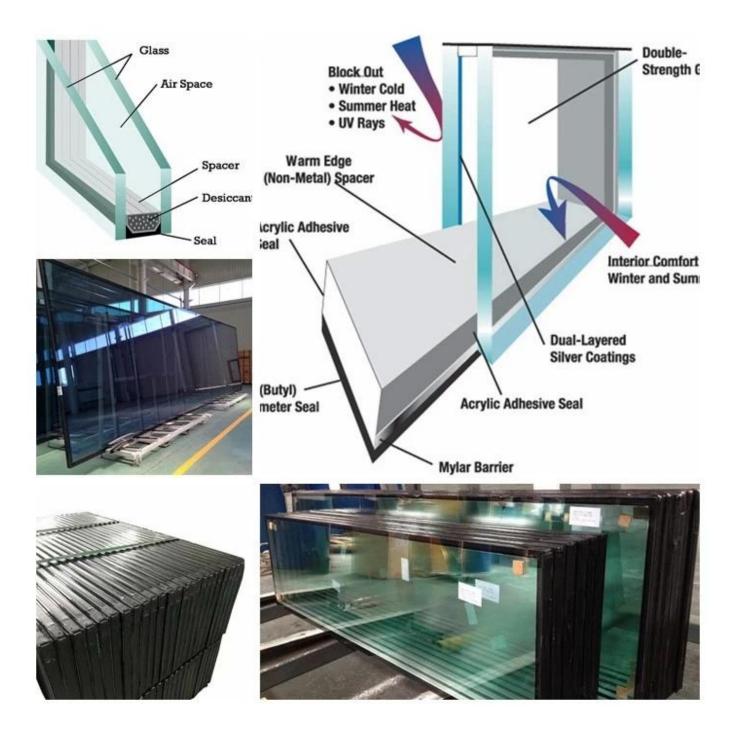

# SZG 25.52mm white stripe printed dgu igu tempered laminated insulated glass --- Sound Insulation Glass & Heat Resistance Glass -Best Insulated Glass Manufacturer and Factory in China

25.52mm white stripe printed dgu igu tempered laminated insulated glass is made by one panel of 5mm white stripe silk screen glass and one layer of **11.52mm clear toughened laminated glass**, bonded with 9mm aluminum spacer. The spacer can fill with air gas or argon gas. Each edge of IGU(insulated glass units) seal with high strength sealants that can perfectly avoid vapor water penetrated.

Insulating glass (IGU), also named as double or triple glazing glass pane, consists of two or more glass panes separated by gas-filled space to reduce heat transfer and sound insulation. The insulated glass is the best energy saving glass currently, use widely as building envelope or area need to resist of noisy.

# Specification of insulated glass:

Insulating glass units (IGUs) are manufactured with glass in range of thickness from 4 to 10 mm (1/8" to 3/8") or more in special applications. The specification details same as below:

Glass thickness: 4mm+4mm insulated glass, 5mm+5mm insulated glass, 6mm+6mm insulated glass, 8mm+8mm insulated glass, 10mm+10mm insulated glass etc

Spacer thickness: 6mm spacer insulated glass,9mm spacer insulated glass,12mm spacer insulated

glass,15mm spacer insulated glass,20mm spacer insulated glass

Gas type: Air gas insulated glass, Argon gas insulated glass

Max size: 3300x12000mm

Bicomponent (structural seal and PIB) for secondary sealant

### Features of insulated glass:

1. Insulated glass have good function of energy saving effect, can reduce thermal losses, it is use widely in modern construction industry.

2. Insulated glass can reduce proof sound pollution, suitable to use in noisy area.

3. White stripe printed insulated glass have beautiful looking, many customers use this type of glass for partition wall.