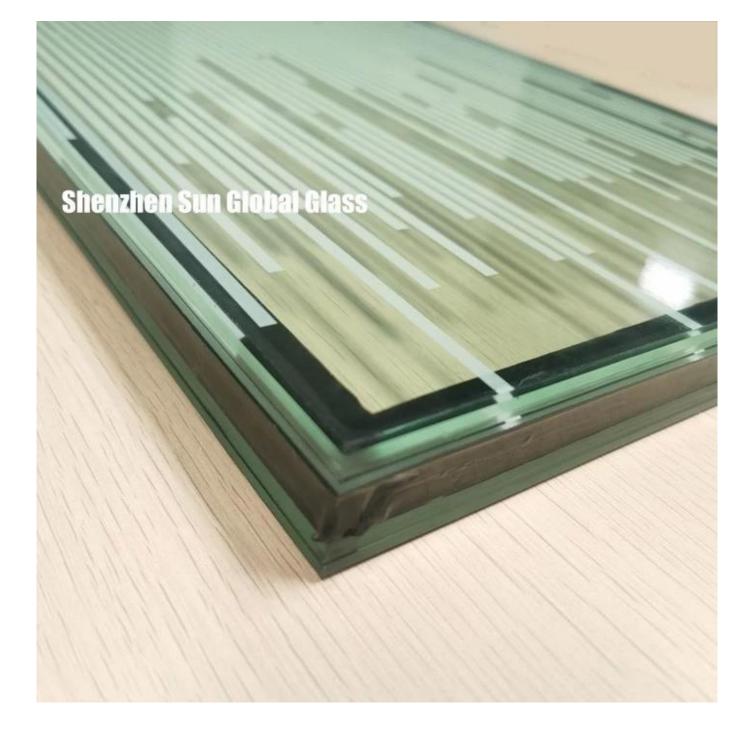

# SZG 25.52mm white stripe printed dgu igu tempered laminated insulated glass --- Sound Insulation Glass & Heat Resistance Glass -Best Insulated Glass Manufacturer and Factory in China

25.52mm white stripe printed dgu igu tempered laminated insulated glass is made by one panel of 5mm white stripe silk screen glass and one layer of **11.52mm clear toughened laminated glass**, bonded with 9mm aluminum spacer. The spacer can fill with air gas or argon gas. Each edge of IGU(insulated glass units) seal with high strength sealants that can perfectly avoid vapor water penetrated.