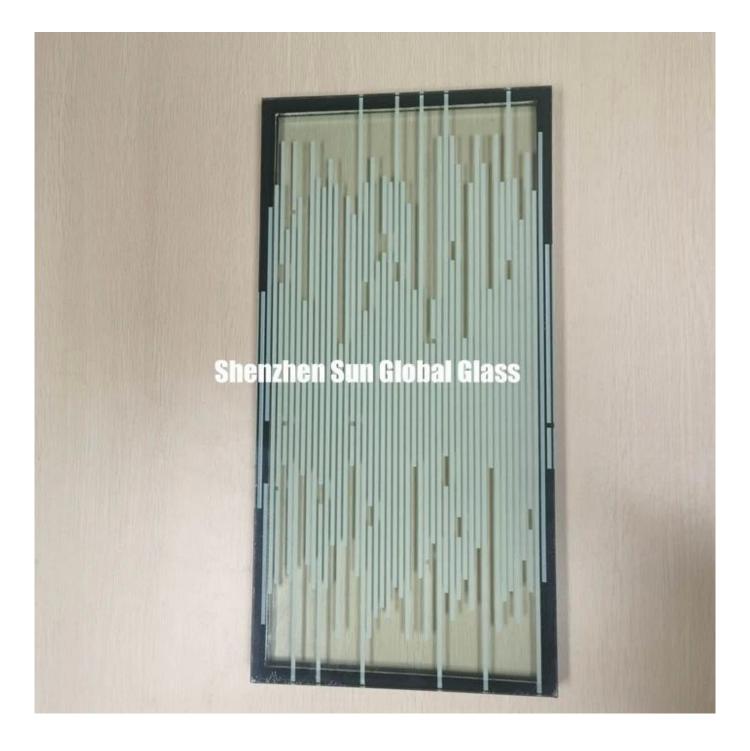

# SZG 25.52mm white stripe printed dgu igu tempered laminated insulated glass --- Sound Insulation Glass & Heat Resistance Glass -Best Insulated Glass Manufacturer and Factory in China

25.52mm white stripe printed dgu igu tempered laminated insulated glass is made by one panel of 5mm white stripe silk screen glass and one layer of **11.52mm clear toughened laminated glass**, bonded with 9mm aluminum spacer. The spacer can fill with air gas or argon gas. Each edge of IGU(insulated glass units) seal with high strength sealants that can perfectly avoid vapor water penetrated.

3. White stripe printed insulated glass have beautiful looking, many customers use this type of glass for partition wall.