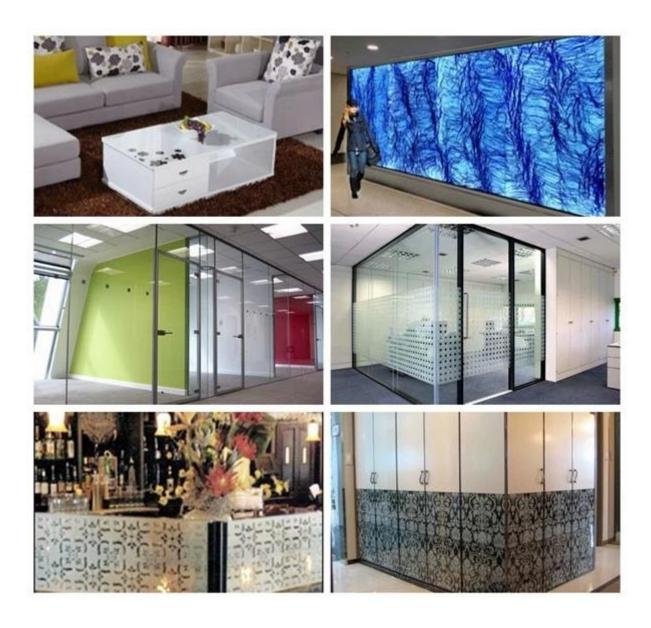

#### **Applications:**

5mm white silk screen printing glass is widely used in Architectural interior and exterior decoration, glass furniture and electronic glass products.

- 1. 5mm white silk screen printing glass can be used as doors
- 2. 5mm white silk screen printing glass can be used as table tops, table covering, glass shelves
- 3. 5mm white silk screen printing glass can be processed into laminated glass or insulated glass for other applications.
- 4. 5mm white silk screen printing glass can be used as wall decoration, glass partition wall, handrail, balustrade, balcony railing, etc.

## **Applications:**

High pixe 5mm white silk screen printing glass for interial decoration and furniture glass.