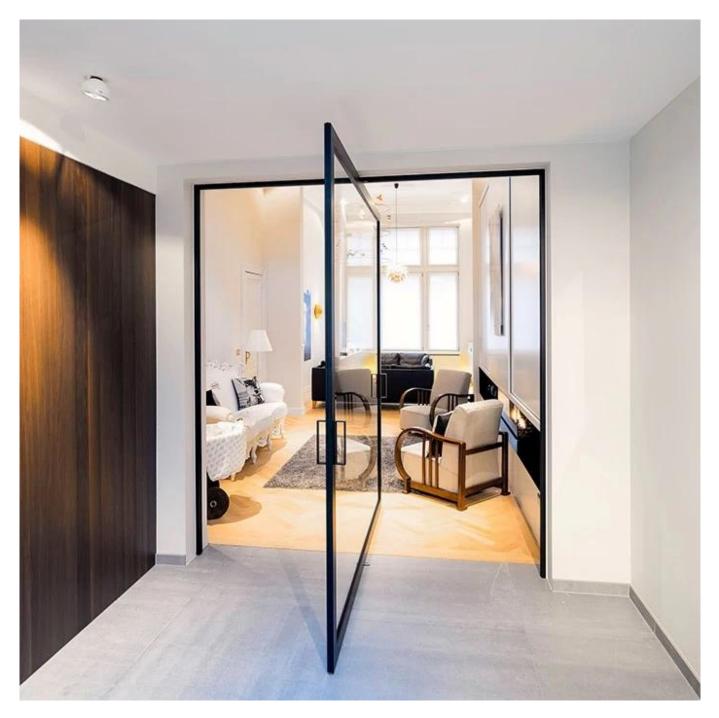

## Safety Glass Pivot Door

The Pivot door system turns opening a door into a creative act: the doors swing around the asymmetrically located axis, creating a temporary spatial structure. This could be the reason why Le Corbusier preferred this kind of swinging doors. With just a gentle push on the comfortable handle on the long side of the frame the door delicately glides open.