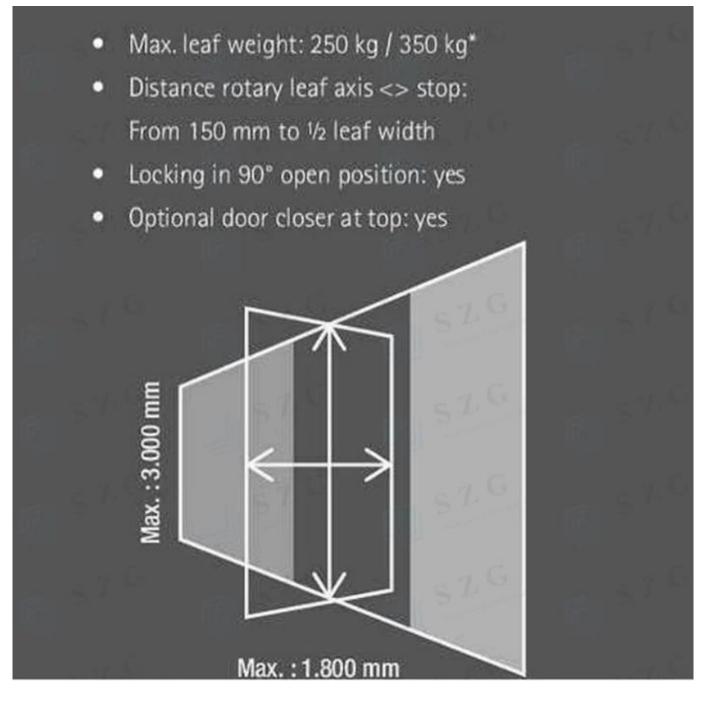

## **Advantages**

Almost frameless door leaf. Inward or outward opening. Frame part-inbisibly integrated. Flexible integration in both. Transition without a threshold -barrier-free entrance. Drainage profile integrated in the system. Classy design with door leaves made of glass aluminum ,stainless steel, etc. Various locking options. 8 Different modular installation variants.