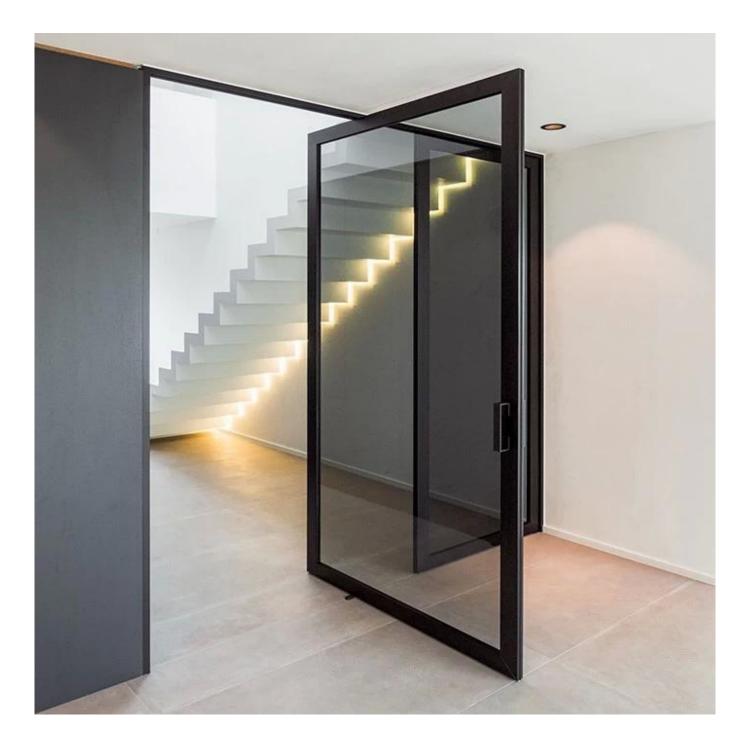

## Safety Glass Pivot Door

The Pivot door system turns opening a door into a creative act: the doors swing around the asymmetrically located axis, creating a temporary spatial structure. This could be the reason why Le Corbusier preferred this kind of swinging doors. With just a gentle push on the comfortable handle on the long side of the frame the door delicately glides open.