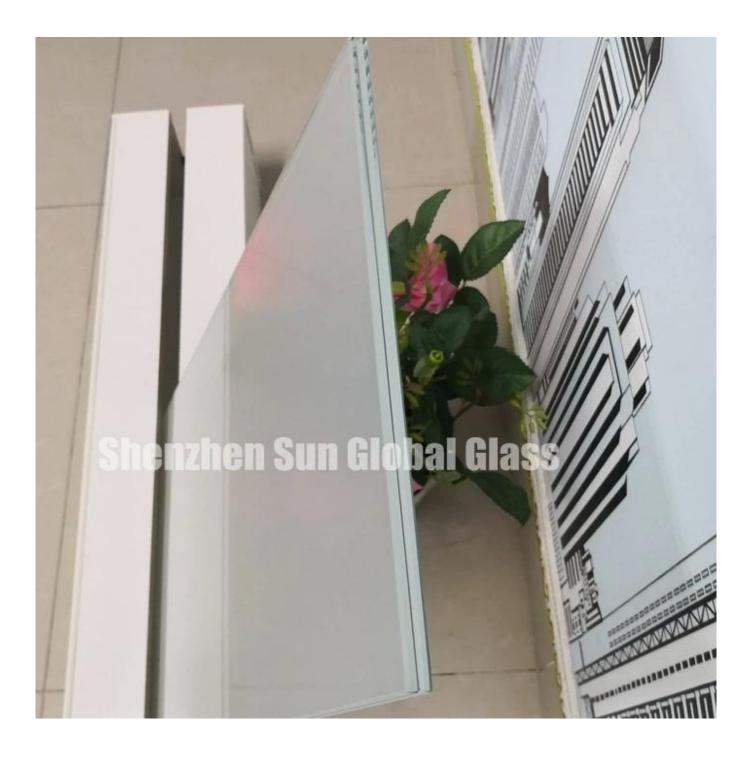

aminated glass** is combined by two pieces of 6mm low iron frosted tempered glass inserted by 1.52mm clear PVB or two pieces of low iron tempered glass inserted by 1.52mm frosted PVB interlayer. After heating and high pressure in the high-pressure autoclave, the two pieces of glass panels are tightly glued together by the PVB film. Because of its safety and artistic features, 6mm+6mm low iron frosted toughened laminated glass is popularly used for decoration. It's also called 66.4 laminated glass, 6+1.52 interlayer+6 acid etched tempered laminated glass, 1/2 inch low iron frosted ESG VSG, 6mm+6mm low iron acid etched safety glass, frosted sandwich glass, etc. The color of glass can be adjusted according to client's design.

Images of 6+6mm low iron frosted tempered laminated glass:









# Advantages of SZG 6+6 frosted tempered laminated glass:

1.High Strength: 13.52mm low iron frosted tempered laminated glass is 4-5 times harder than 13.52mm non-tempered laminated glass.

2.Security: The debris will still stick to the film and won't fall off when the low iron frosted tempered laminated glass panel is broken.

3. The low iron frosted toughened laminated glass is translucent, it can reduce the transmission of sunshine and ultraviolet light.

4. The low iron frosted laminated glass has good effects for privacy protection and decoration .

5.Any color is available.

6.Jumbo sizes are available.

## **Specifications:**

Product description: 6mm+6mm low iron frosted toughened laminated glass.

Combinations: 6mm low iron(ultra clear) tempered glass+ 1.52 PVB+ 6mm low iron (ul