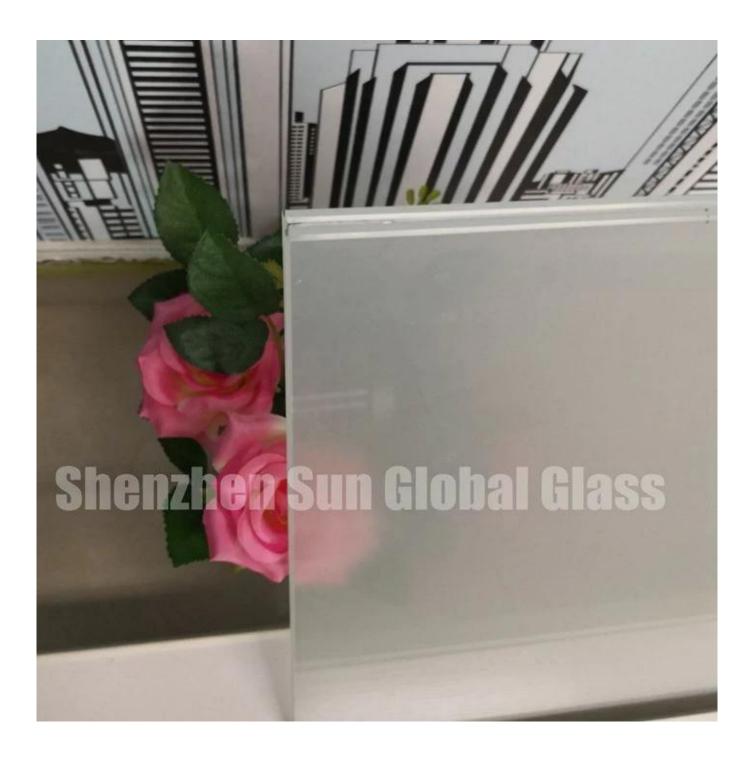

ered laminated glass** is combined by two pieces of 6mm low iron frosted tempered glass inserted by 1.52mm clear PVB or two pieces of low iron tempered glass inserted by 1.52mm frosted PVB interlayer. After heating and high pressure in the high-pressure autoclave, the two pieces of glass panels are tightly glued together by the PVB film. Because of its safety and artistic features, 6mm+6mm low iron frosted toughened laminated glass is popularly used for decoration. It's also called 66.4 laminated glass, 6+1.52 interlayer+6 acid etched tempered laminated glass, 1/2 inch low iron frosted ESG VSG, 6mm+6mm low iron acid etched safety glass, frosted sandwich glass, etc. The color of glass can be adjusted according to client's design.

Images of 6+6mm low iron frosted tempered laminated glass:









# Advantages of SZG 6+6 frosted tempered laminated glass:

1.High Strength: 13.52mm low iron frosted tempered laminated glass is 4-5 times harder than 13.52mm non-tempered laminated glass.

2.Security: The debris will still stick to the film and won't fall off when the low iron frosted tempered laminated glass panel is broken.

3. The low iron frosted toughened laminated glass is translucent, it can reduce the transmission of sunshine and ultraviolet light.

4. The low iron frosted laminated glass has good effects for privacy protection and decoration .

5.Any color is available.

6.Jumbo sizes are available.

## **Specifications:**

Product description: 6mm+6mm low iron frosted toughened laminated glass.

Combinations: 6mm low iron(ultra clear) tempered glass+ 1.52 PVB+ 6mm low ir