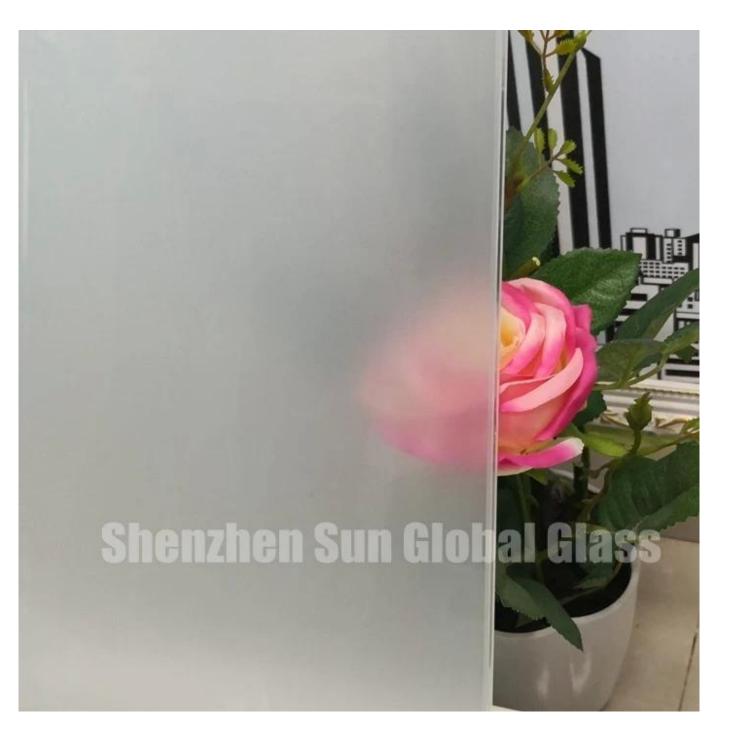

laminated glass** is combined by two pieces of 6mm low iron frosted tempered glass inserted by 1.52mm clear PVB or two pieces of low iron tempered glass inserted by 1.52mm frosted PVB interlayer. After heating and high pressure in the high-pressure autoclave, the two pieces of glass panels are tightly glued together by the PVB film. Because of its safety and artistic features, 6mm+6mm low iron frosted toughened laminated glass is popularly used for decoration. It's also called 66.4 laminated glass, 6+1.52 interlayer+6 acid etched tempered laminated glass, 1/2 inch low iron frosted ESG VSG, 6mm+6mm low iron acid etched safety glass, frosted sandwich glass, etc. The color of glass can be adjusted according to client's design.

Images of 6+6mm low iron frosted tempered laminated glass:









# Advantages of SZG 6+6 frosted tempered laminated glass:

1.High Strength: 13.52mm low iron frosted tempered laminated glass is 4-5 times harder than 13.52mm non-tempered laminated glass.

2.Security: The debris will still stick to the film and won't fall off when the low iron frosted tempered laminated glass panel is broken.

3. The low iron frosted toughened laminated glass is translucent, it can reduce the transmission of sunshine and ultraviolet light.

4. The low iron frosted laminated glass has good effects for privacy protection and decoration .

5.Any color is available.

6.Jumbo sizes are available.

## **Specifications:**

Product description: 6mm+6mm low iron frosted toughened laminated glass.

Combinations: 6mm low iron(ultra clear) tempered glass+ 1.52 PVB+ 6mm low iron (