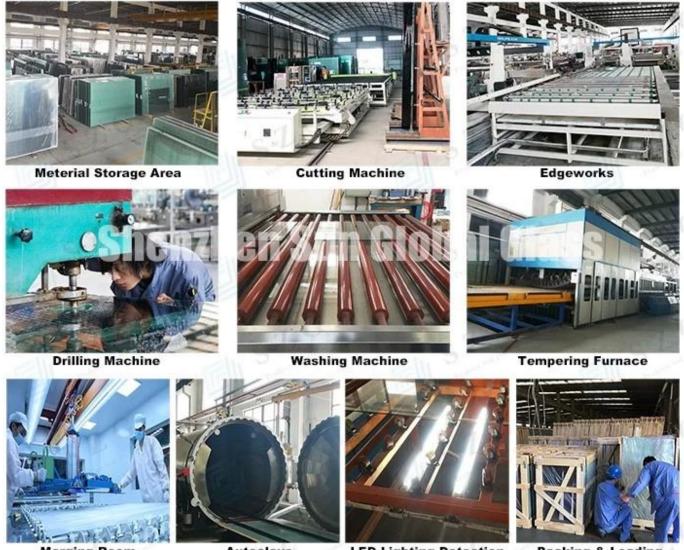

#### SZG production equipment:

```
Merging Room
```

- Autoclave
- **LED Lighting Detection**
- **Packing & Loading**