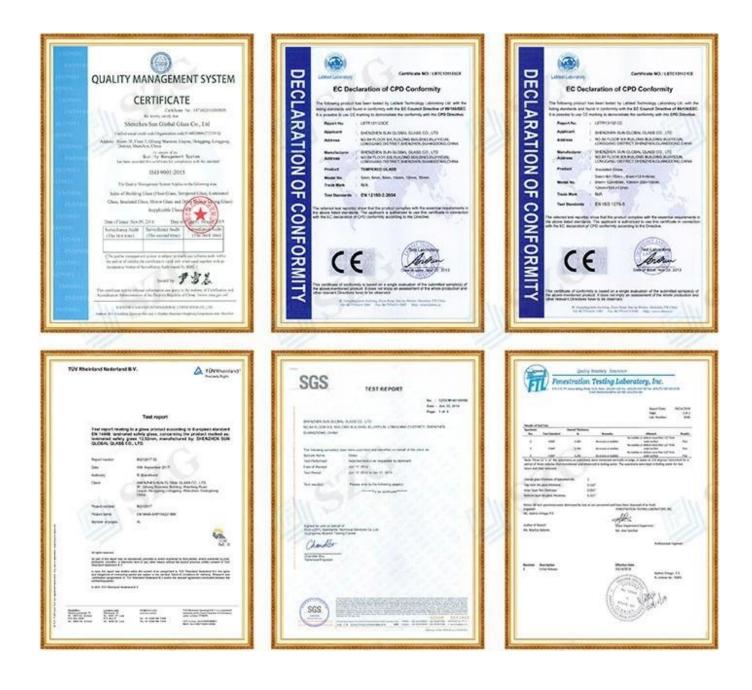

# **Quality standards:**

SZG low iron frosted toughened laminated glass is in accordance with strict quality control and meets the following quality standards.

- 1. Chinese Safety Glass standard (CCC).
- 2. BS 6206 certificate of UK safety glass standards.

- 3. American laminated safety glass standard: SGCC certificate.
- 4. European safety glass standards: EN14449 certificate (CE).