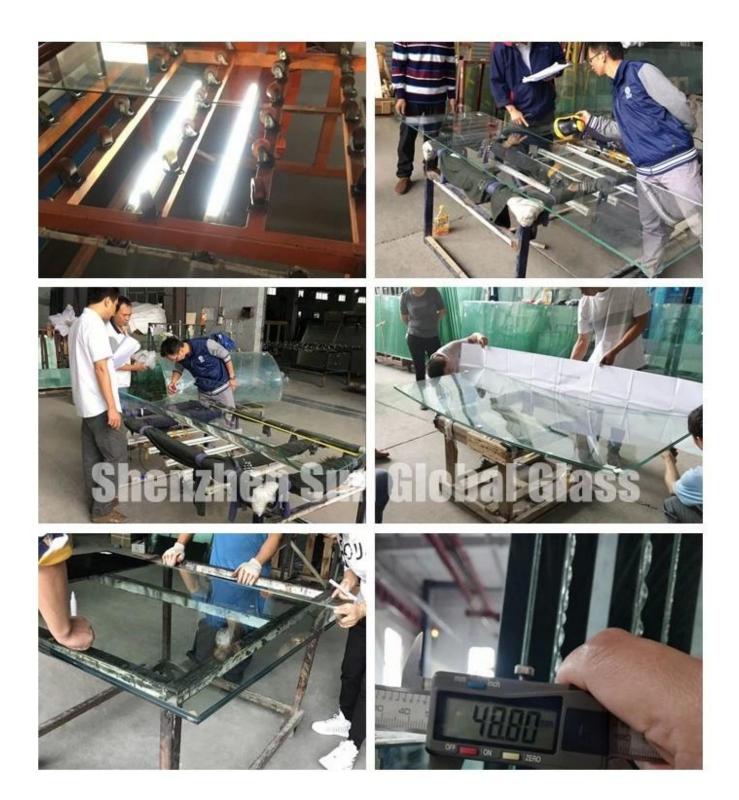

ifications:**

Product description: 6mm+6mm low iron frosted toughened laminated glass.

Combinations: 6mm low iron(ultra clear) tempered glass+ 1.52 PVB+ 6mm low iron (ultra clear) frosted tempered glass ; 6mm extra clear tempered glass+1.52 frosted PVB+6mm extra clear tempered glass.

Available colors: Customizes, the color can be customized, all colors are available.

Sizes: Customized sizes, jumbo sizes are available.

#### SZG production equipment:



```
Merging Room
```

- Autoclave
- **LED Lighting Detection**
- **Packing & Loading**

# Applications of 13.52mm low iron acid etched tempered laminated glass:

Colored toughened laminated glass is popularly used for decoration.

Partitions;

Shower room;

Railings/balustrade/handrails,

Doors,

Canopy, etc.



Strict quality control:



# **Quality standards:**

SZG low iron frosted toughened laminated glass is in accordance with strict quality control and meets the following quality standards.

- 1. Chinese Safety Glass standard (CCC).
- 2. BS 6206 certificate of UK safety glass standards.

- 3. American laminated safety glass standard: SGCC certificate.
- 4. European safety glass standards: EN14449 certificate (CE).