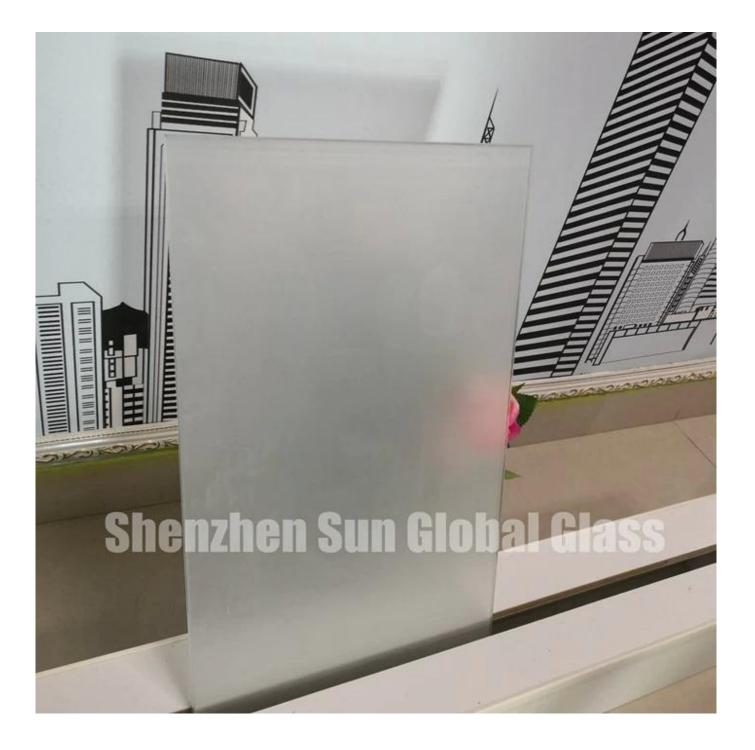

ed laminated glass** is combined by two pieces of 6mm low iron frosted tempered glass inserted by 1.52mm clear PVB or two pieces of low iron tempered glass inserted by 1.52mm frosted PVB interlayer. After heating and high pressure in the high-pressure autoclave, the two pieces of glass panels are tightly glued together by the PVB film. Because of its safety and artistic features, 6mm+6mm low iron frosted toughened laminated glass is popularly used for decoration. It's also called 66.4 laminated glass, 6+1.52 interlayer+6 acid etched tempered laminated glass, 1/2 inch low iron frosted ESG VSG, 6mm+6mm low iron acid etched safety glass, frosted sandwich glass, etc. The color of glass can be adjusted according to client's design.

Images of 6+6mm low iron frosted tempered laminated glass:









# Advantages of SZG 6+6 frosted tempered laminated glass:

1.High Strength: 13.52mm low iron frosted tempered laminated glass is 4-5 times harder than 13.52mm non-tempered laminated glass.

2.Security: The debris will still stick to the film and won't fall off when the low iron frosted tempered laminated glass panel is broken.

3. The low iron frosted toughened laminated glass is translucent, it can reduce the transmission of sunshine and ultraviolet light.

4. The low iron frosted laminated glass has good effects for privacy protection and decoration .

5.Any color is available.

6.Jumbo sizes are available.

## **Specifications:**

Product description: 6mm+6mm low iron frosted toughened laminated glass.

Combinations: 6mm low iron(ultra clear) tempered glass+ 1.52 PVB+ 6mm low iron