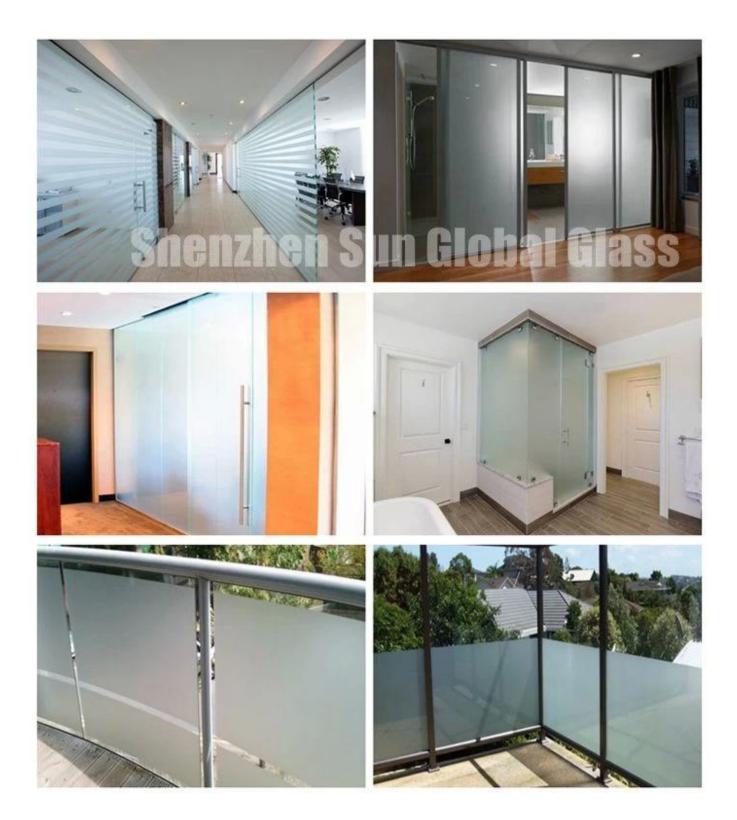

Images of 6+6mm low iron frosted tempered laminated glass:

# Applications of 13.52mm low iron acid etched tempered laminated glass:

Colored toughened laminated glass is popularly used for decoration.

Partitions;

Shower room;

Railings/balustrade/handrails,

Doors,

Canopy, etc.