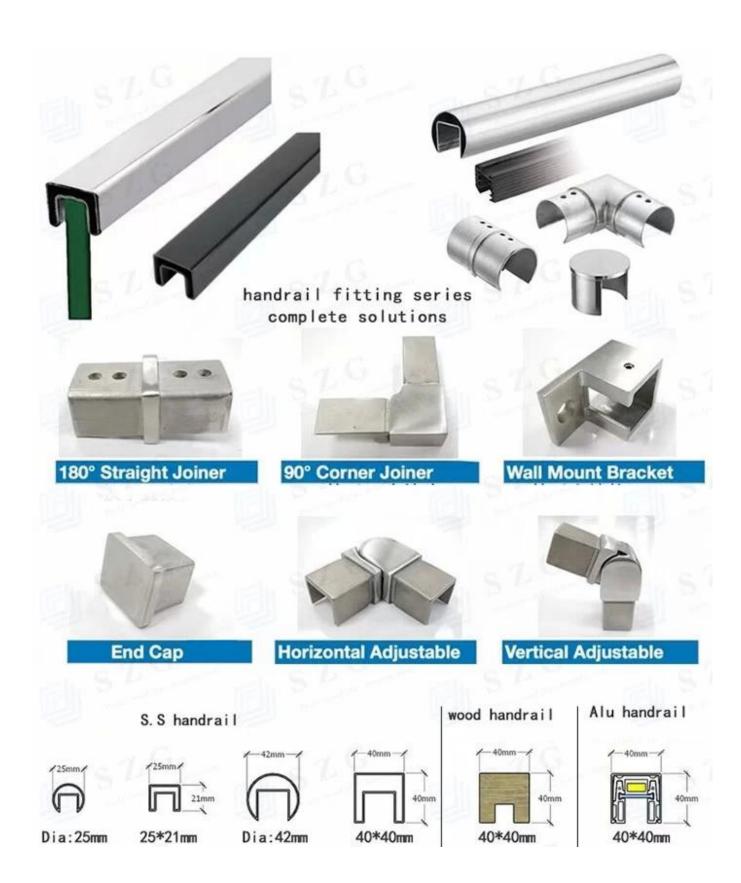

## **Aluminium U Channel for Railing**

# **Handrail Pipe for Railing**

### **Applications**

Stair handrail

Balcony railing

Deck railing

Pool fence

Welcome to send us inquiry with your detail requirement and question.