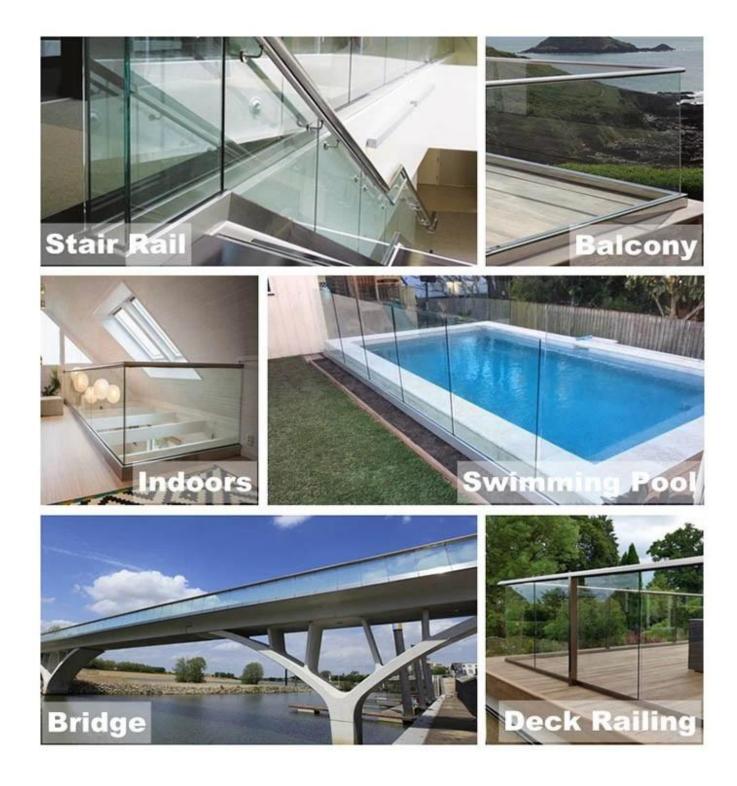

### **Applications**

Stair handrail

Balcony railing

Deck railing

Pool fence

Welcome to send us inquiry with your detail requirement and question.