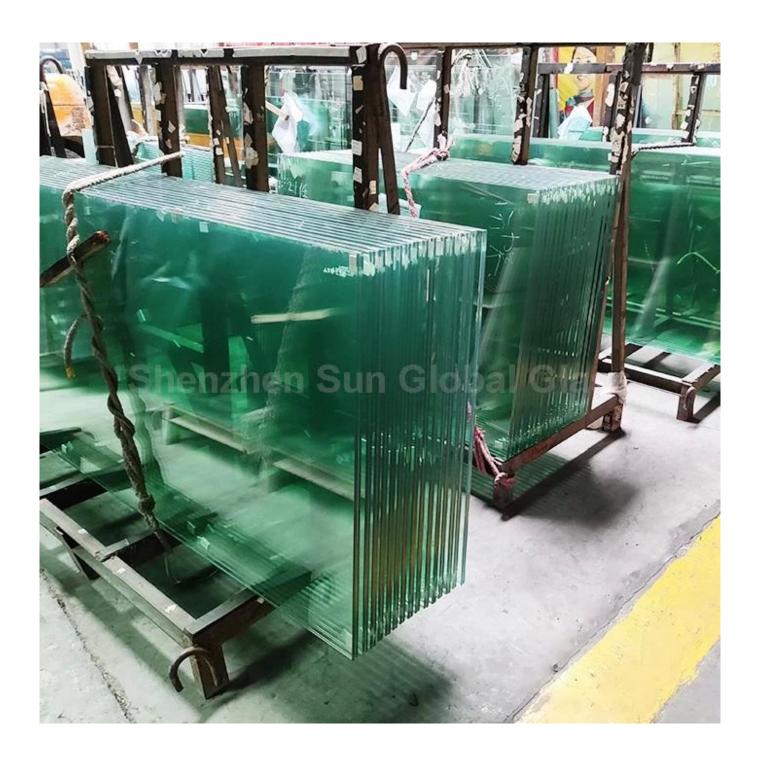

## **Laminated Glass for Railing**

6+6mm laminated glass is made up of two 6mm tempered glass sheets joined together by interposing sheets of plastic material (polyvinyl butyral PVB). In the event of breakage, the pieces of glass remain attached to the butyral, preventing its detachment and preventing it from passing through it. For this reason it is a double security glass, since it prevents injuries to people and damage to nearby objects, as well as the passage through it, which in turn prevents theft. The more sheets of glass make up the laminated glass, the safer it is.