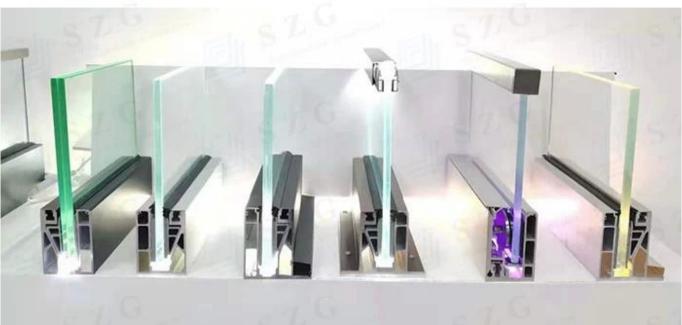

eated to fit those needs. Customize the glass by changing the shape, size, and transparency. For greater privacy, consider blurring or frosting the surface of the glass.



## **Laminated Glass for Railing**

6+6mm laminated glass is made up of two 6mm tempered glass sheets joined together by interposing sheets of plastic material (polyvinyl butyral PVB). In the event of breakage, the pieces of glass remain attached to the butyral, preventing its detachment and preventing it from passing through it. For this reason it is a double security glass, since it prevents injuries to people and damage to nearby objects, as well as the passage through it, which in turn prevents theft. The more sheets of glass make up the laminated glass, the safer it is.



## **Aluminium U Channel for Railing**





# **Handrail Pipe for Railing**



### **Applications**

Stair handrail

Balcony railing

Deck railing

Pool fence



Welcome to send us inquiry with your detail requirement and question.