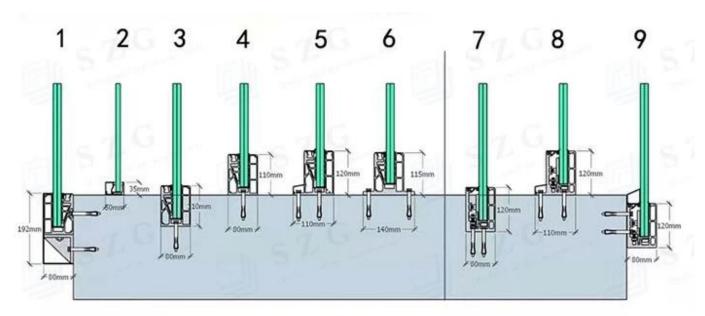

created to fit those needs. Customize the glass by changing the shape, size, and transparency. For greater privacy, consider blurring or frosting the surface of the glass.



## **Laminated Glass for Railing**

6+6mm laminated glass is made up of two 6mm tempered glass sheets joined together by interposing sheets of plastic material (polyvinyl butyral PVB). In the event of breakage, the pieces of glass remain attached to the butyral, preventing its detachment and preventing it from passing through it. For this reason it is a double security glass, since it prevents injuries to people and damage to nearby objects, as well as the passage through it, which in turn prevents theft. The more sheets of glass make up the laminated glass, the safer it is.



## **Aluminium U Channel for Railing**





# **Handrail Pipe for Railing**



### **Applications**

Stair handrail

Balcony railing

Deck railing

Pool fence



Welcome to send us inquiry with your detail requirement and question.