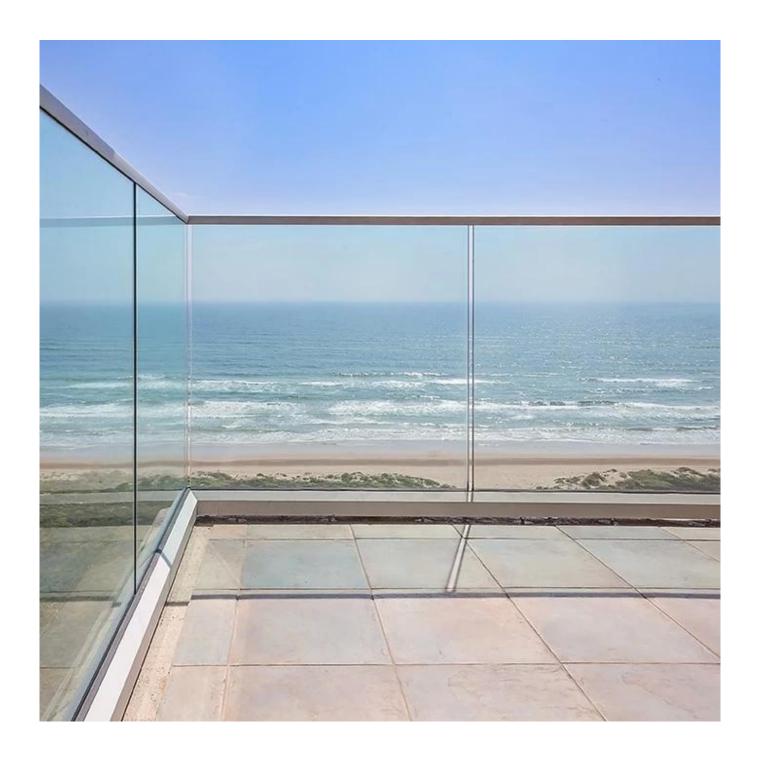

### 6+6mm Tempered Laminated Glass Railing System

#### 1. OPENS UP A ROOM AND INCREASES VISIBILITY

Light and visibility are primary concerns when designing a living space. Glass railing systems provide a cost effective and versatile solution to these design challenges. Add railings to a staircase in your home, around a deck or pool in your backyard, or at your business, to open up any space.

#### 3. OFFERS SAFETY AND DURABILITY

In addition to their modern design, glass railing systems are safe and extremely durable. Glass railings provide a way to ensure safety on decks and staircases, preventing the possibility of a fall. They also offer protection from the external elements when installed outdoors. Glass railing systems function as a barrier against strong winds, rain, and heavy snowfall.

### **Applications**

Stair handrail

Balcony railing

Deck railing

Pool fence

Welcome to send us inquiry with your detail requirement and question.