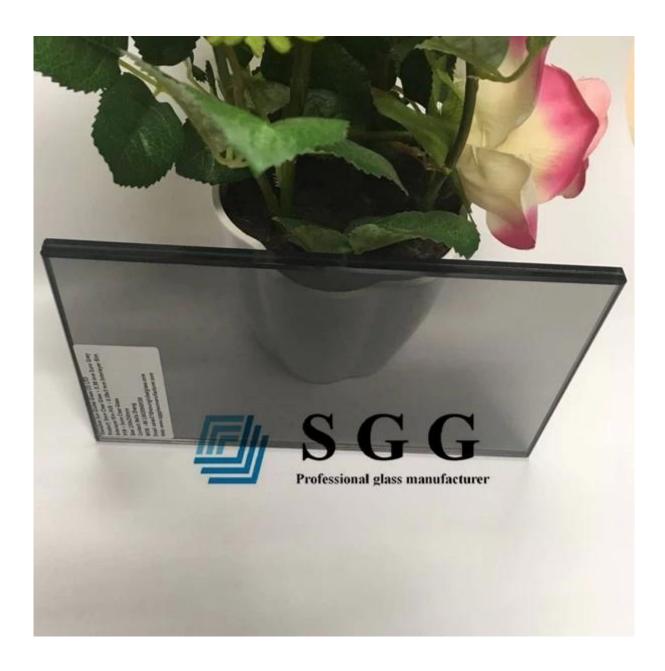

# 6.38MM Light Grey Laminated Glass-PVB Film Laminated Glass

6.38mm light grey laminated glass is produced via making two pieces of 3mm clear glass sheets inserted by the light grey PVB film of 0.38mm thickness tightly together after heating and high pressure. It looks similar to 6mm light grey glass from the front. It's a kind of safety glass and has the same feature of safety as the 6.38 clear laminated glass. When it's broken, it would be still in a completed shape, because the debris will still stick to the PVB film and won't fall off.

#### **Specification:**

Product name: 6.38mm light grey laminated glass

Other name: 6.38mm light grey sandwich glass; 3mm+3mm grey laminated glass; 6.38mm Euro grey laminated glass; 6.38mm light grey VSG, 3mm+3mm gray sandwich glass, 3+3 laminated glass, etc.

Composition: 3mm clear glass+ light grey PVB(0.38mm)+3mm clear glass

Thickness of available single glass: 3mm, 4mm, 5mm, 6mm, 8mm, 10mm, 12mm, 15mm, 19mm

Glass color of single sheets: clear glass

Available PVB color: transparent(clear), semi-transparent, opaque white, milky white, dark green, light green, dark blue, light blue, bronze, dark grey, etc., all pantone colors.