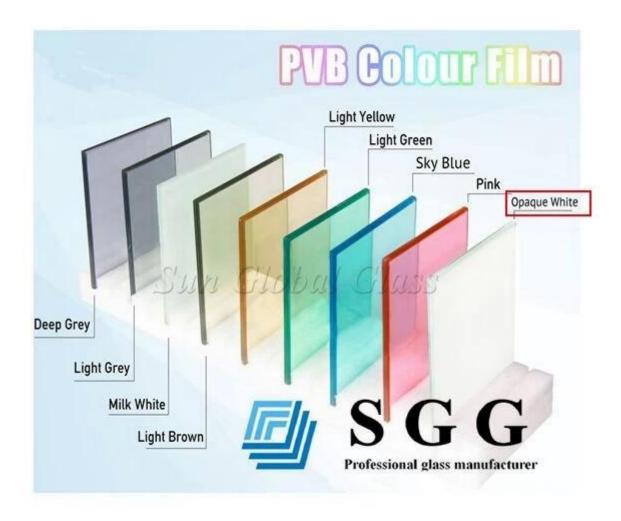

Composition: 3mm clear glass+ light grey PVB(0.38mm)+3mm clear glass

Thickness of available single glass: 3mm, 4mm, 5mm, 6mm, 8mm, 10mm, 12mm, 15mm, 19mm

Glass color of single sheets: clear glass

Available PVB color: transparent(clear), semi-transparent, opaque white, milky white, dark green, light green, dark blue, light blue, bronze, dark grey, etc., all pantone colors.