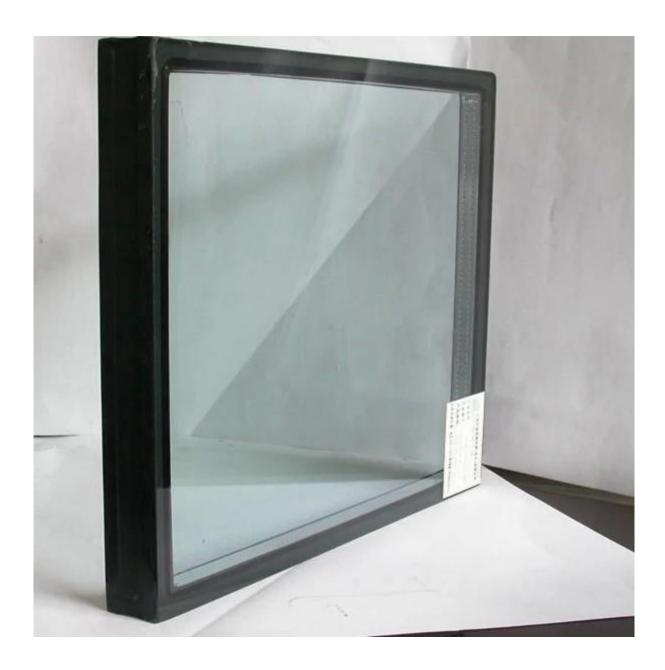

# Product pictures of SGG 6MM+12A+6MM CLEAR TEMPERED INSULATED GLASS

**Clear Toughened Double Glazing Units Production Line:** 

Our promise is that you receiving 6 12 6 Clear Toughened Insulating Glass Unit with high quality and safety condition from us.