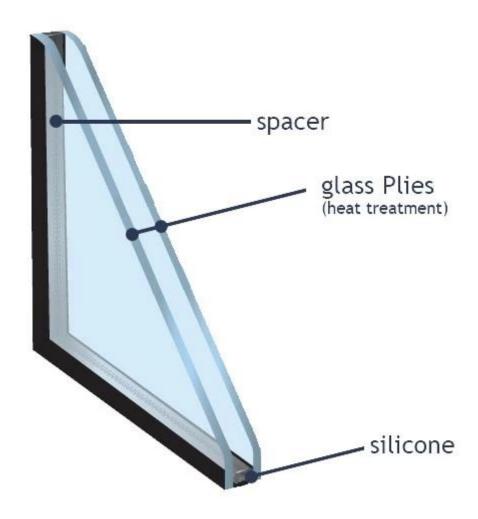

# SGG 6MM+12A+6MM CLEAR TEMPERED INSULATED GLASS- Perfect Glass Facade System materials

**Insulating Glass** also referred to be Insulated Glass, and commonly called as and IGU (Insulated Glass Unit). SGG insulating glass units are hermetically sealed units combining two or more lites of glass which are separated by an air space between, to form a single unit. IGU is the most effective solution to reduce air-to-air heat transfer through the glazing. It can become an effective means to save energy when it works with Low-E or Reflective Glass, and still can comply with building codes. The most common curtain wall system adopts 1/4" glass 1/2" air space 1/4" glass, that is, 6mm glass+12A+6mm glass. Here Sun Global Glass can provide flexible glass options, such as, float glass, tempered glass, low-E tempered glass, laminated glass, etc.

# 6MM clear tempered glass +12A+6MM clear tempered glass Specification:

All IG units fabricated by SGG 24mm thickness insulated glass are dual sealed units utilizing a butyl glue, sulfur glue or structural sealant and a silicone secondary seal. Aromatically sealed in our vertical insulating lines to improve thermal performance and significantly reduces heating and air conditioning costs. Insulated glass also reduces interior condensation in cold climates.