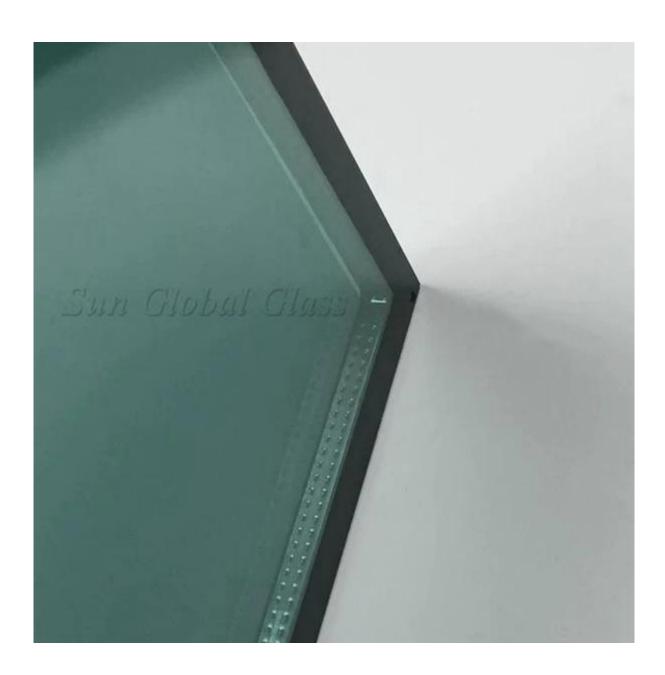

## **Insulated Glass Window Panels**

**SZG Insulated Glass Window** is made of two or more pieces of glass glazing sheets which might be low e or reflective glass or normal float colored glass and use sealant gumming and aluminum spacers which was filled with desiccant together. Insulated glass/ Hollow glass/IGU/Double glazing glass with the perimeter of the spacer that gets in contact with the glass is properly sealed with primary and secondary sealants to ensure it with air/argon tight.

### Insulated glass composition:

- 1.tempered glass+ Air space+Low e tempered glass
- 2.tempered glass+ Air space+Reflective toughened glass
- 3.tempered glass+Air Space+Heat strengthened glass
- 4.Tempered glass+Air space+Tinted tempered glass