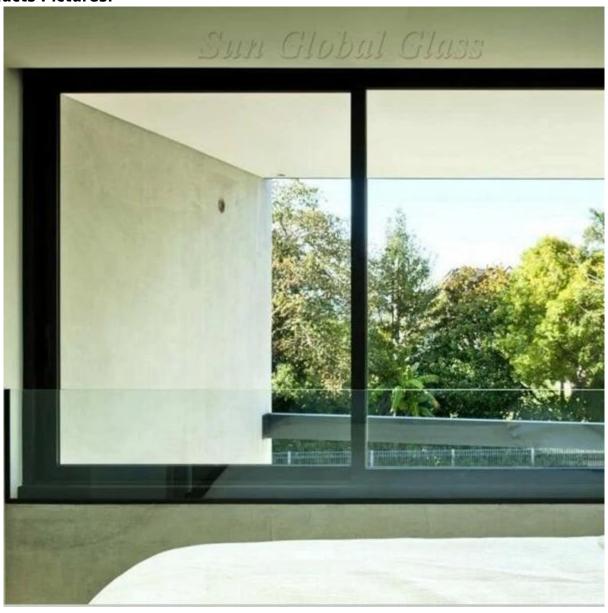

## **Insulated Glass Window Panels**

**SZG Insulated Glass Window** is made of two or more pieces of glass glazing sheets which might be low e or reflective glass or normal float colored glass and use sealant gumming and aluminum spacers which was filled with desiccant together. Insulated glass/ Hollow glass/IGU/Double glazing glass with the perimeter of the spacer that gets in contact with the glass is properly sealed with primary and secondary sealants to ensure it with air/argon tight.

6mm+6mm insulated glass can be 6mm clear tempered glass+6mm low e tempered glass,6mm clear tempered glass+6mm reflective tempered glass.One of the most advantages of insulated glass window is energy saving. It will be saved a lot air condition cost.