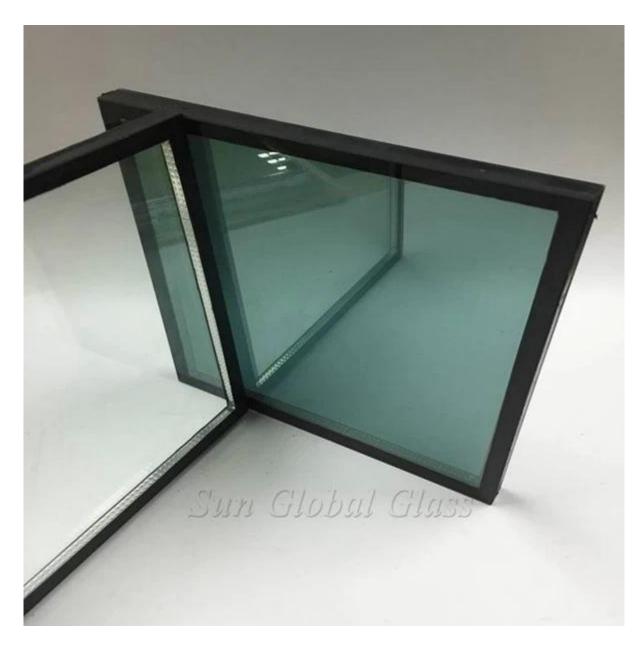

## **Insulated Glass Window Panels**

**SZG Insulated Glass Window** is made of two or more pieces of glass glazing sheets which might be low e or reflective glass or normal float colored glass and use sealant gumming and aluminum spacers which was filled with desiccant together. Insulated glass/ Hollow glass/IGU/Double glazing glass with the perimeter of the spacer that gets in contact with the glass is properly sealed with primary and secondary sealants to ensure it with air/argon tight.

### Insulated glass composition:

- 1.tempered glass+ Air space+Low e tempered glass
- 2.tempered glass+ Air space+Reflective toughened glass
- 3.tempered glass+Air Space+Heat strengthened glass
- 4.Tempered glass+Air space+Tinted tempered glass